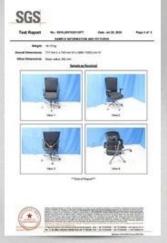

### PRODUCT INTRODUCTION •

### Modern Design Reclining Chair Manufacturer China

| ITEM         | DESCRIPTION                                           |         |
|--------------|-------------------------------------------------------|---------|
| Upholstery   | Mesh back & Elastic fabric                            |         |
| PP structure | Metal frame structure                                 |         |
| Castor       | Dia 50mm nylon castor                                 |         |
| Gaslift      | 65mm black gaslift.(Class 2)                          |         |
| Mechanism    | Multifunction with safety lock mechanism. ☐recliner ☐ |         |
| Foam         | 35kgs original foam(5cm)                              |         |
| Plywood      | ±15mm plywood seat                                    |         |
| Armrest      | Metal chrome + PP cover armrest                       |         |
| Lumbar       | Adjustable                                            |         |
| support      |                                                       |         |
| Base         | 350mm metal chrome foot                               |         |
| Headrest     | Fixed                                                 |         |
| Seat cover   | *                                                     |         |
| Size/cm      | Total Width                                           | 60      |
|              | Total Depth                                           | 66      |
|              | Total Height                                          | 123-130 |
|              | Seat Width                                            |         |
|              | Seat Depth                                            |         |
|              | Seat Height                                           |         |
|              | Arm Width                                             |         |
| Package      | 1 pcs/ctn                                             |         |
| CBM          | 0.18/pc                                               |         |
| Loading      | 20GP                                                  | 40HQ    |
| Qty/pcs      | 130-150                                               | 340-360 |