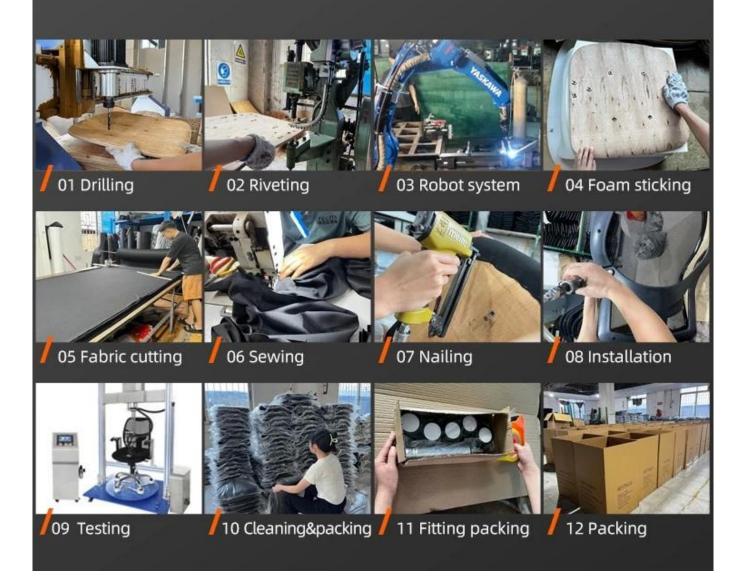

| Total Height                                          | 123-130 |
|              | Seat Width                                            |         |
|              | Seat Depth                                            |         |
|              | Seat Height                                           |         |
|              | Arm Width                                             |         |
| Package      | 1 pcs/ctn                                             |         |
| CBM          | 0.18/pc                                               |         |
| Loading      | 20GP                                                  | 40HQ    |
| Qty/pcs      | 130-150                                               | 340-360 |

PARTS REFERENCE •



WORKSHOP





## **PRODUCTION PROCESS**



## TEGITA 特吉边家具



## **ENGINEERING CASE**













### **OUR PHOTOS**

## **CUSTOMER PHOTOS**









### CERTIFICATE

















A. Depends on your qty and requirement of order,

15-25 work days for 1\*40HQ container, 15-35 days for 2\*40HQ and so on.....

B. EX works, FOB shenzhen, CIF, C&F, LC and so on,

delivery terms discuss with salesman.



- A. Own complete supply chain.
- B. 100% quality guaranteed.
- C. Reasonable price.
- D. Products are in various style.
- E. Good performance for delivery.
- F. Adequate inventory(components).

Best after-sale service:If it appear any quality complaints and disputes,we will establish of

product information feedback system, establish service files, responsible for the  ${\bf qu}$  ality of

the accident identified and deal with our