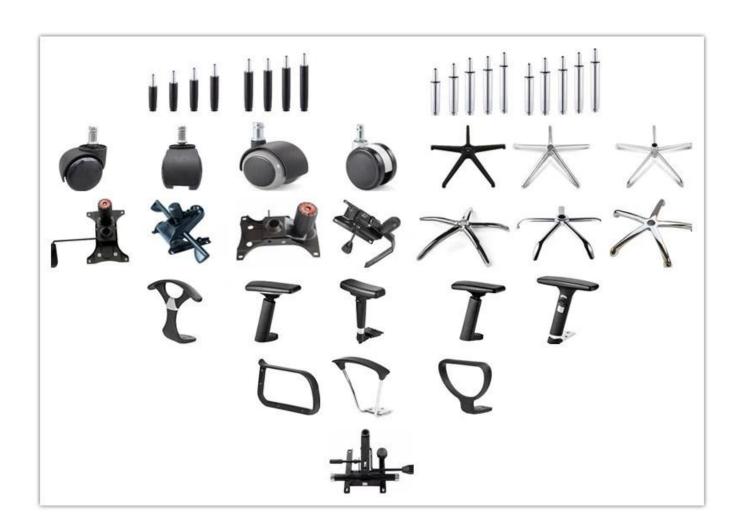

| 66      |
|              | Total Height                                          | 123-130 |
|              | Seat Width                                            |         |
|              | Seat Depth                                            |         |
|              | Seat Height                                           |         |
|              | Arm Width                                             |         |
| Package      | 1 pcs/ctn                                             |         |
| CBM          | 0.18/pc                                               |         |
| Loading      | 20GP                                                  | 40HQ    |
| Qty/pcs      | 130-150                                               | 340-360 |

PARTS REFERENCE •



WORKSHOP





## **PRODUCTION PROCESS**



## TEGITA 特吉边家具



## **ENGINEERING CASE**













### **OUR PHOTOS**

## **CUSTOMER PHOTOS**









### CERTIFICATE

















A. Depends on your qty and requirement of order,

15-25 work days for 1\*40HQ container, 15-35 days for 2\*40HQ and so on.....

B. EX works, FOB shenzhen, CIF, C&F, LC and so on,

delivery terms discuss with salesman.



- A. Own complete supply chain.
- B. 100% quality guaranteed.
- C. Reasonable price.
- D. Products are in various style.
- E. Good performance for delivery.
- F. Adequate inventory(components).

Best after-sale service:If it appear any quality complaints and disputes,we will establish of

product information feedback system, establish service files, responsible for the  ${\bf qu}$  ality of