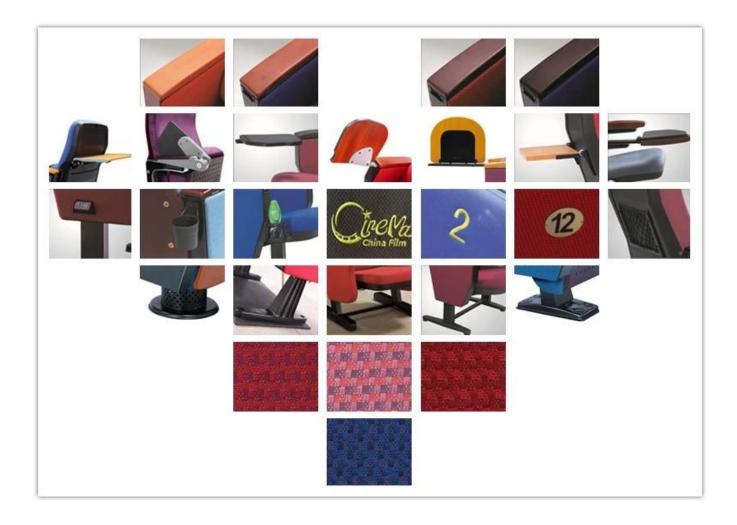

PARTS REFERENCE

WORKSHOP

6 -

| ITEM                 | DESCRIPTION                                                                         |                           |
|----------------------|-------------------------------------------------------------------------------------|---------------------------|
| Upholstery           | 100% Acrylic ,100% Polyester and so on High quality fabric                          |                           |
| Plywood<br>structure | 15mm plywood                                                                        |                           |
| Foam                 | Molded foam.Density 55-60kgs/M <sup>3</sup> of seat,50-55kgs/M <sup>3</sup> of back |                           |
| Foot                 | 2.0mm steel after precise pressing and welding                                      |                           |
| Armrest top          | Imported timber externally applied with polyester coating                           |                           |
| Leg panel            | PP with fabric                                                                      |                           |
| Writing table        | Aluminium connector+Aluminium frame+2.0mm metal plate+18mm<br>MDF                   |                           |
| CBM                  | 0.15/seat                                                                           |                           |
| Loading Qty/Seat     | 20GP                                                                                | 40HQ                      |
|                      | 180                                                                                 | 450                       |
| Package              | KD                                                                                  |                           |
| Size/mm              |                                                                                     | MIN.900 720<br>530<br>465 |
| Free Design          |                                                                                     |                           |