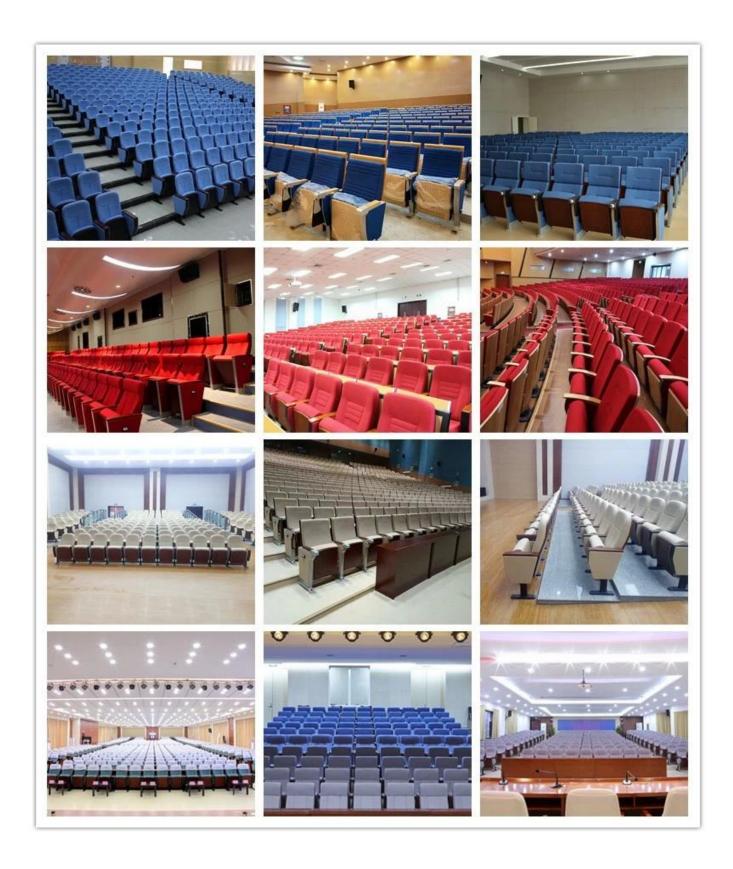

ied with polyester coating      |      |
| Leg panel        | PP with fabric                                                 |      |
| Writing table    | Aluminium connector+Aluminium frame+2.0mm metal plate+18mm MDF |      |
| CBM              | 0.136/seat                                                     |      |
| Loading Qty/Seat | 20GP                                                           | 40HQ |
|                  | 200                                                            | 500  |
| Package          | KD                                                             |      |
| Size/mm          | MIN.900 MIN.900<br>850 530<br>580 580 230                      | 720  |
| Free Design      |                                                                |      |



WORKSHOP







## CERTIFICATE



### SHIPPING

- A. Depends on your qty and requirement of order,
- 15-25 work days for  $1\mbox{*}40\mbox{HQ}$  container, 15-35 days for  $2\mbox{*}40\mbox{HQ}$  and so on.....
- B. EX works, FOB shenzhen, CIF, C&F, LC and so on, delivery terms discuss with salesman.

- A. Own complete supply chain.
- B. 100% quality guaranteed.
- C. Reasonable price.
- D. Products are in various style.
- E. Good performance for delivery.
- F. Adequate inventory(components).

Best after-sale service: If it appear any quality complaints and disputes, we will establish of product information feedback system, establish service files, responsible for the quality of the accident identified and deal with our client.

#### FAQ

#### Q1:Can we have your sample?

A:Sure.Sample are available f