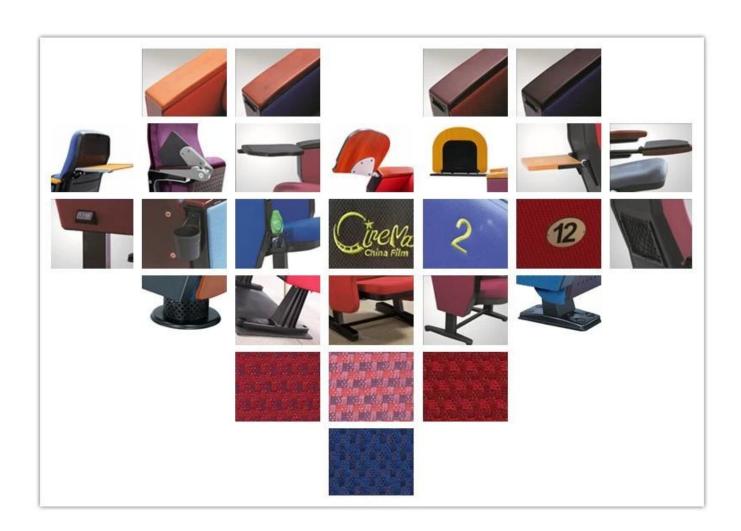

# 

| ITEM             | DESCRIPTION                                                    |      |
|------------------|----------------------------------------------------------------|------|
| Upholstery       | 100% Acrylic ,100% Polyester and so on High quality fabric     |      |
| PP structure     | Injection molded with multiple composite materials(PP),Anti-   |      |
|                  | impact,Antiaging                                               |      |
| Foam             | Molded foam.Density 55-60kgs/M³ of seat,50-55kgs/M³ of back    |      |
| Foot             | 2.0mm steel after precise pressing and welding                 |      |
| Armrest top      | Imported timber externally applied with polyester coating      |      |
| Leg panel        | PP with fabric                                                 |      |
| Writing table    | Aluminium connector+Aluminium frame+2.0mm metal plate+18mm MDF |      |
| CBM              | 0.136/seat                                                     |      |
| Loading Qty/Seat | 20GP                                                           | 40HQ |
|                  | 200                                                            | 500  |
| Package          | KD                                                             |      |
| Size/mm          | MIN.900 MIN.900<br>850 530<br>580 580 230                      | 720  |
| Free Design      |                                                                |      |