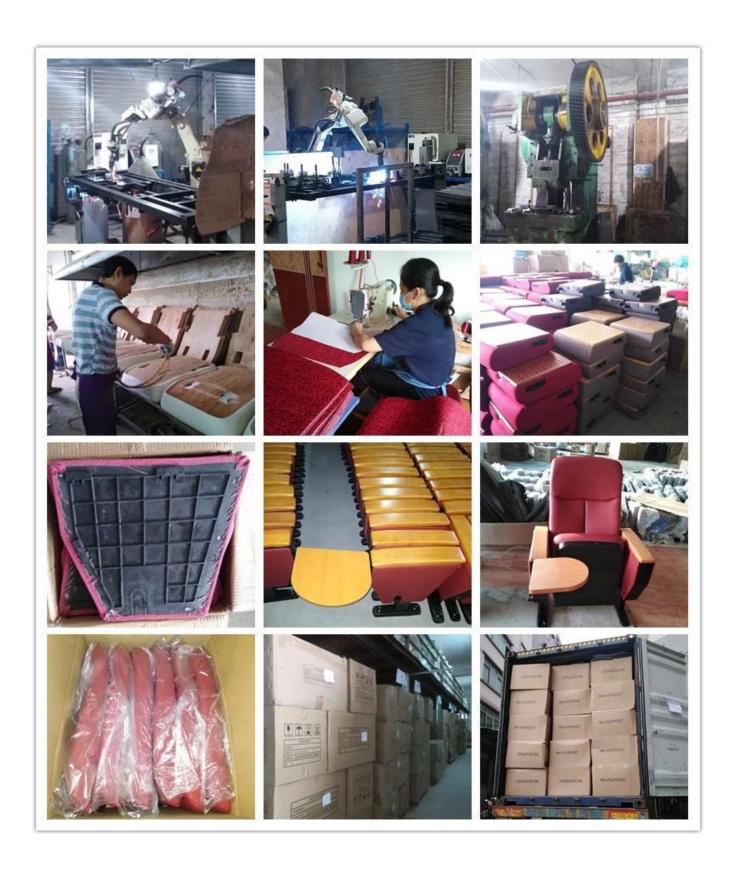

plied with polyester coating      |      |
| Leg panel        | PP with fabric                                                 |      |
| Writing table    | Aluminium connector+Aluminium frame+2.0mm metal plate+18mm MDF |      |
| CBM              | 0.136/seat                                                     |      |
| Loading Qty/Seat | 20GP                                                           | 40HQ |
|                  | 200                                                            | 500  |
| Package          | KD                                                             |      |
| Size/mm          | MIN.900 MIN.900<br>850 530<br>580 580 230                      | 720  |
| Free Design      |                                                                |      |



WORKSHOP







## CERTIFICATE



### SHIPPING

- A. Depends on your qty and requirement of order,
- 15-25 work days for  $1\mbox{*}40\mbox{HQ}$  container, 15-35 days for  $2\mbox{*}40\mbox{HQ}$  and so on.....
- B. EX works, FOB shenzhen, CIF, C&F, LC and so on, delivery terms discuss with salesman.

- A. Own complete supply chain.
- B. 100% quality guaranteed.
- C. Reasonable price.
- D. Products are in various style.
- E. Good performance for delivery.
- F. Adequate inventory(components).

Best after-sale service: If it appear any quality complaints and disputes, we will establish of product information feedback system, establish service files, responsible for the quality of the accident identified and deal with our client.

#### FAQ

#### Q1:Can we have your sample?

A:Sure.Sample are available