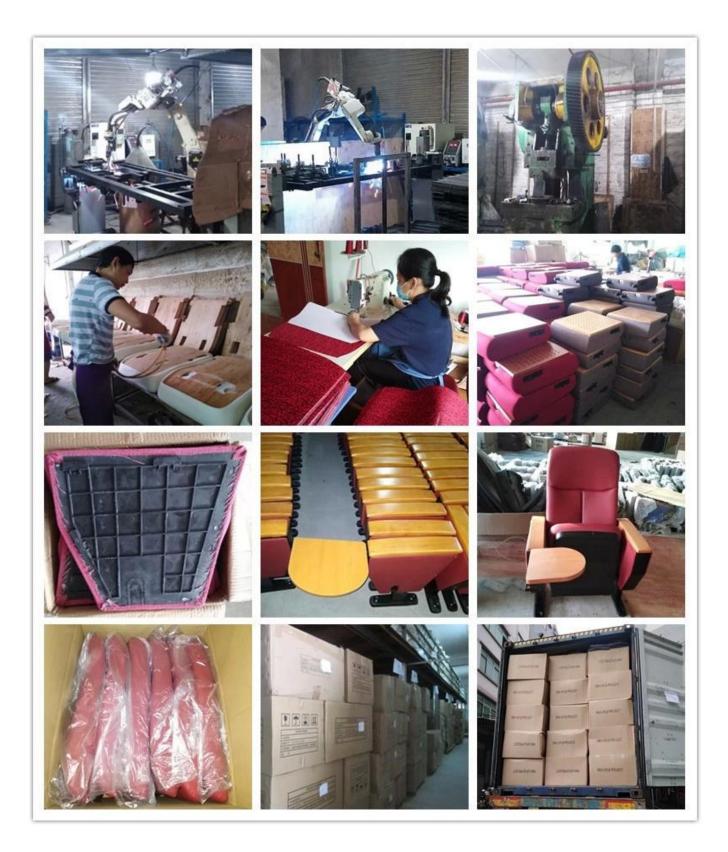

tor+Aluminium frame+2.0mm metal plate+18mm<br>MDF                 |      |
| СВМ              | 0.136/seat                                                                        |      |
| Loading Qty/Seat | 20GP                                                                              | 40HQ |
|                  | 200                                                                               | 500  |
| Package          | KD                                                                                |      |
| Size/mm          |                                                                                   |      |
| Free Design      |                                                                                   |      |

## -• PARTS REFERENCE •---



## WORKSHOP

6

\_ 0



# ENGINEERING CASE



## **OUR PHOTOS**



# CERTIFICATE

6 -

- @



### SHIPPING

**OUR SERVICE** 



6 -

A. Depends on your qty and requirement of order ,

- 0

- 15-25 work days for 1\*40HQ container, 15-35 days for 2\*40HQ and so on.....
- B. EX works, FOB shenzhen, CIF, C&F ,LC and so on,

- 0

delivery terms discuss with salesman.

- A. Own complete supply chain.
- B. 100% quality guaranteed.
- C. Reasonable price.
- D. Products are in various style.
- E. Good performance for delivery.
- F. Adequate inventory(components).

Best after-sale service: If it appear any quality complaints and disputes, we will establish of product information feedback system, establish service files, responsible for the quality of the accident identified and deal with our client .

FAO

@\_\_\_\_\_

##