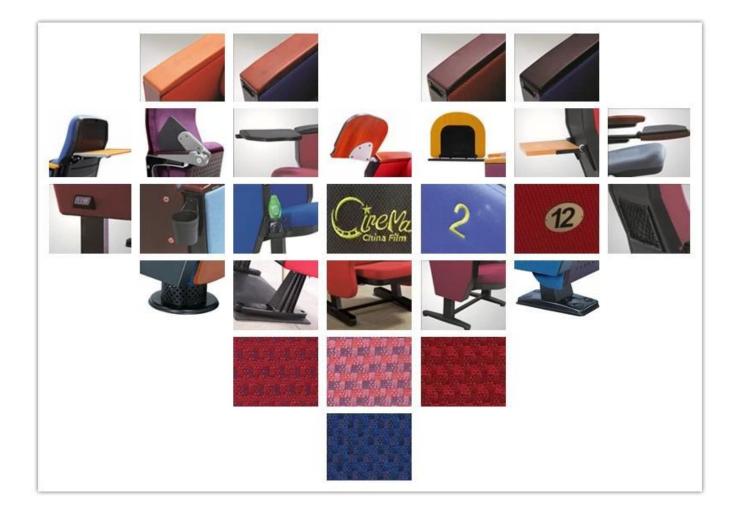

le    | Aluminium connector+Aluminium frame+2.0mm metal plate+18mm<br>MDF                 |      |
| СВМ              | 0.136/seat                                                                        |      |
| Loading Qty/Seat | 20GP                                                                              | 40HQ |
|                  | 200                                                                               | 500  |
| Package          | KD                                                                                |      |
| Size/mm          |                                                                                   |      |
| Free Design      |                                                                                   |      |

## -• PARTS REFERENCE •---



## WORKSHOP

6

\_ 0



# ENGINEERING CASE



## **OUR PHOTOS**



# CERTIFICATE

6 -

- @



### SHIPPING

**OUR SERVICE** 



6 -

A. Depends on your qty and requirement of order ,

- 0

- 15-25 work days for 1\*40HQ container, 15-35 days for 2\*40HQ and so on.....
- B. EX works, FOB shenzhen, CIF, C&F ,LC and so on,

- 0

delivery terms discuss with salesman.

- A. Own complete supply chain.
- B. 100% quality guaranteed.
- C. Reasonable price.
- D. Products are in various style.
- E. Good performance for delivery.
- F. Adequate inventory(components).

Best after-sale service: If it appear any quality complaints and disputes, we will establish of product information feedback system, establish service files, responsible for the quality of the accident identified and deal with our client