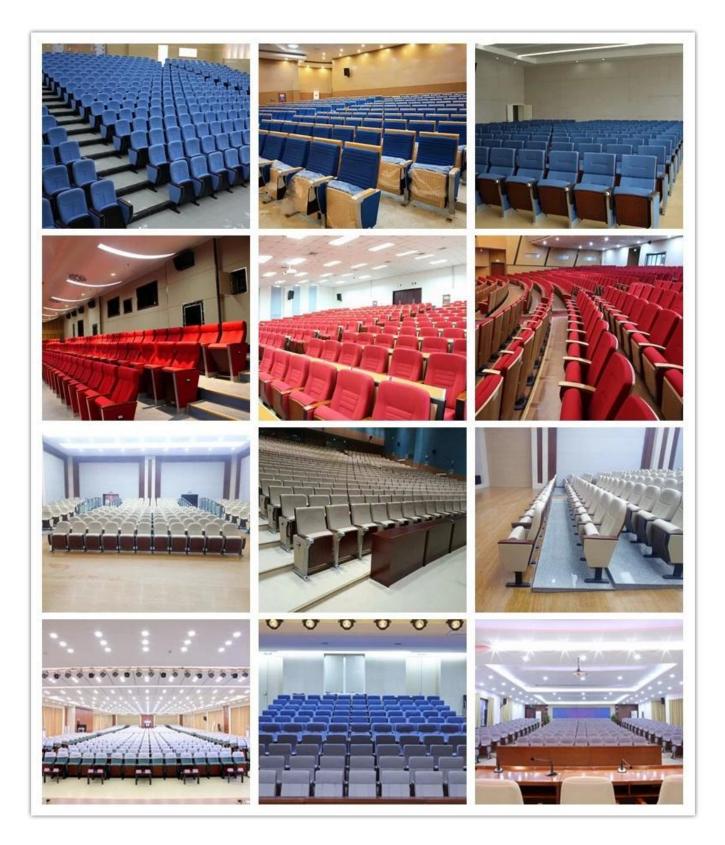

0mm metal plate+18mm<br>MDF                 |      |
| СВМ              | 0.136/seat                                                                        |      |
| Loading Qty/Seat | 20GP                                                                              | 40HQ |
|                  | 200                                                                               | 500  |
| Package          | KD                                                                                |      |
| Size/mm          |                                                                                   |      |
| Free Design      |                                                                                   |      |

## -• PARTS REFERENCE •---



## WORKSHOP

6

\_ 0



# ENGINEERING CASE



## **OUR PHOTOS**



# CERTIFICATE

6 -

- @



### SHIPPING

**OUR SERVICE** 



6 -

A. Depends on your qty and requirement of order ,

- 0

- 15-25 work days for 1\*40HQ container, 15-35 days for 2\*40HQ and so on.....
- B. EX works, FOB shenzhen, CIF, C&F ,LC and so on,

- 0

delivery terms discuss with salesman.

- A. Own complete supply chain.
- B. 100% quality guaranteed.
- C. Reasonable price.
- D. Products are in various style.
- E. Good performance for delivery.
- F. Adequate inventory(components).

Best after-sale service: If it appear any quality complaints and disputes, we will establish of product information feedback system, establish service files, responsible for the quality of the accident identified and deal with our client .

FAO

@\_\_\_\_\_

#### Q1:Can we have your