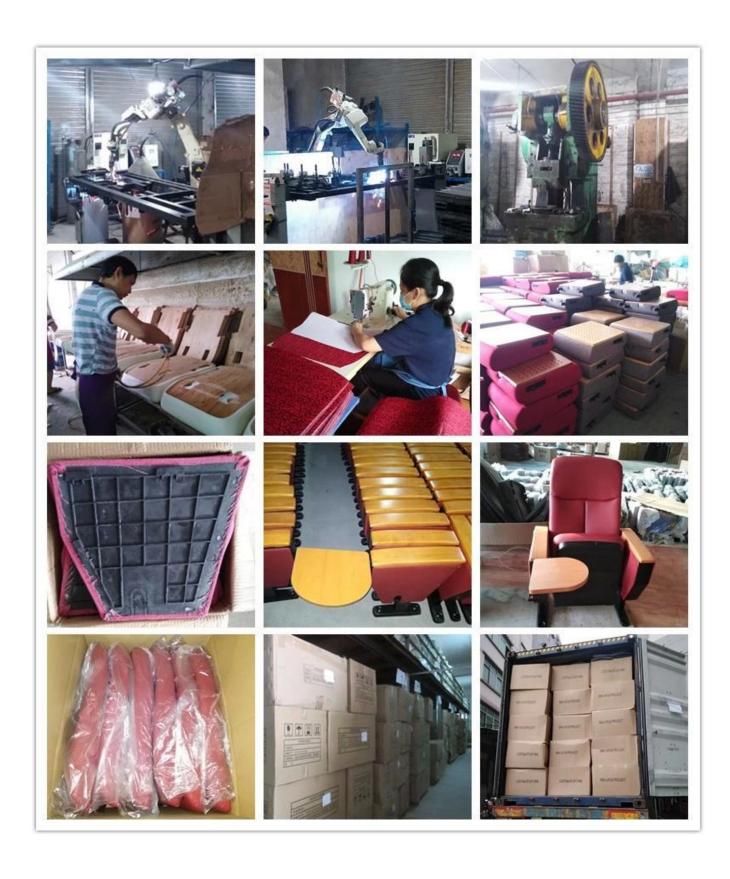

2.0mm metal plate+18mm MDF                   |             |
| СВМ                 | 0.14/seat                                                                        |             |
| Loading<br>Qty/Seat | 20GP                                                                             | 40HQ        |
|                     | 200                                                                              | 480         |
| Package             | KD                                                                               |             |
| Size/mm             | 580<br>90<br>90<br>90<br>360                                                     | MIN.900 730 |
| Free Design         |                                                                                  |             |



WORKSHOP







## CERTIFICATE



### SHIPPING

- A. Depends on your qty and requirement of order,
- 15-25 work days for  $1\mbox{*}40\mbox{HQ}$  container, 15-35 days for  $2\mbox{*}40\mbox{HQ}$  and so on.....
- B. EX works, FOB shenzhen, CIF, C&F, LC and so on, delivery terms discuss with salesman.

- A. Own complete supply chain.
- B. 100% quality guaranteed.
- C. Reasonable price.
- D. Products are in various style.
- E. Good performance for delivery.
- F. Adequate inventory(components).

Best after-sale service: If it appear any quality complaints and disputes, we will establish of product information feedback system, establish service files, responsible for the quality of the accident identified and deal with our client.

#### FAQ

#### Q1:Can we have your sample?

A:Sure.Sample are available