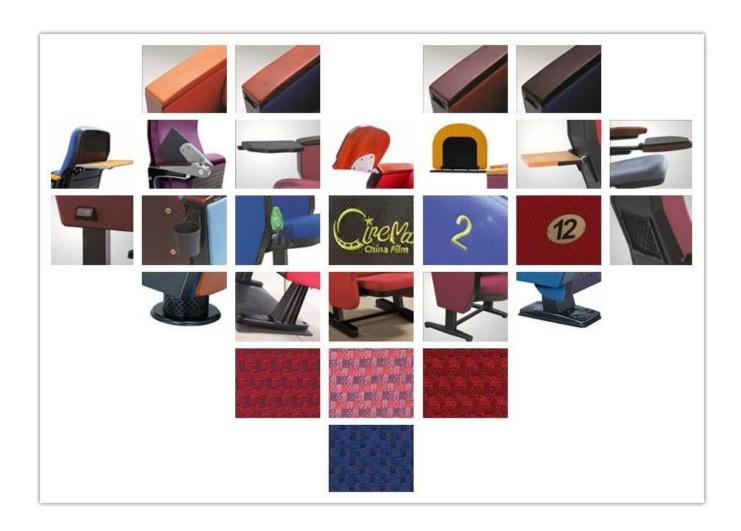

# 

| ITEM                | DESCRIPTION                                                                      |             |
|---------------------|----------------------------------------------------------------------------------|-------------|
| Upholstery          | 100% Acrylic ,100% Polyester and so on High quality fabric                       |             |
| PP structure        | Injection molded with multiple composite materials(PP),Anti-<br>impact,Antiaging |             |
| Foam                | Molded foam.Density 55-60kgs/M³ of seat,50-55kgs/M³ of back                      |             |
| Foot                | The base is made of high-quality aluminiumalloy by moulding                      |             |
| Armrest top         | Imported timber externally applied with polyester coating                        |             |
| Leg panel           | PP with fabric                                                                   |             |
| Writing table       | Aluminium connector+Aluminium frame+2.0mm metal plate+18mm MDF                   |             |
| СВМ                 | 0.14/seat                                                                        |             |
| Loading<br>Qty/Seat | 20GP                                                                             | 40HQ        |
|                     | 200                                                                              | 480         |
| Package             | KD                                                                               |             |
| Size/mm             | 580<br>90<br>90<br>90<br>360                                                     | MIN.900 730 |
| Free Design         |                                                                                  |             |