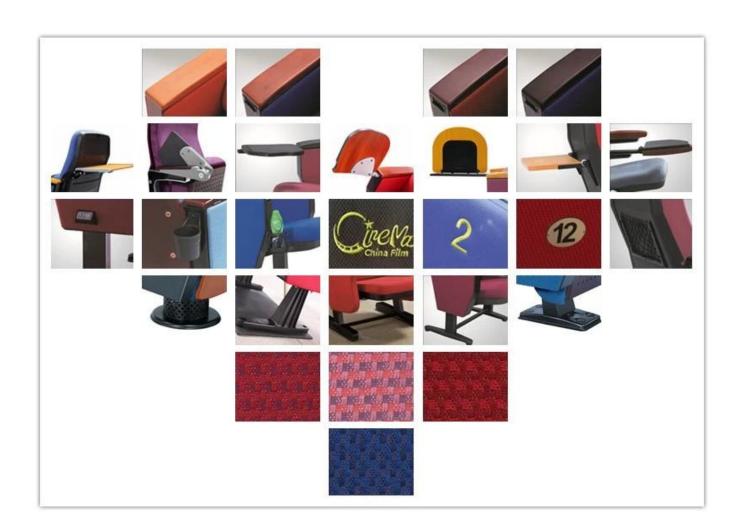

## 

| ITEM          | DESCRIPTION                                                    |
|---------------|----------------------------------------------------------------|
| Upholstery    | 100% Acrylic ,100% Polyester and so on High quality fabric     |
| PP structure  | Injection molded with multiple composite materials(PP),Anti-   |
|               | impact,Antiaging                                               |
| Foam          | Molded foam.Density 55-60kgs/M³ of seat,50-55kgs/M³ of back    |
| Foot          | 2.0mm steel after precise pressing and welding                 |
| Armrest top   | Imported timber externally applied with polyester coating      |
| Leg panel     | PP with fabric                                                 |
| Writing table | Aluminium connector+Aluminium frame+2.0mm metal plate+18mm MDF |
| CBM           | 0.136/seat                                                     |
| Loading       | 20GP 40HQ                                                      |
| Qty/Seat      | 200 500                                                        |
| Package       | KD                                                             |
| Size/mm       | MIN.900 MIN.900 720<br>850 530<br>90 019<br>90 019             |
| Free Design   |                                                                |