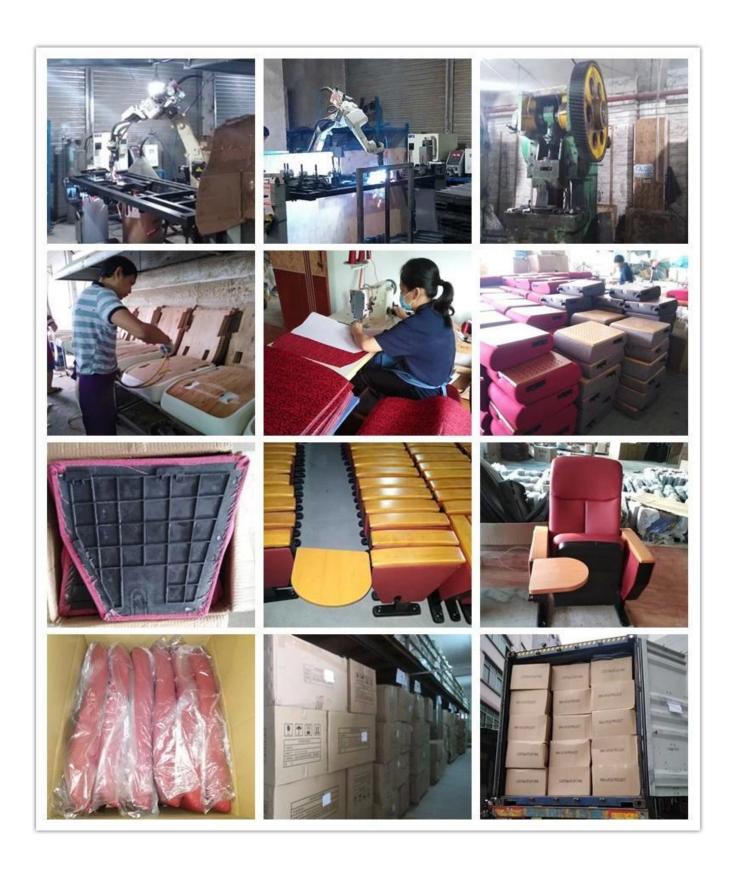

ssing and welding                 |
| Armrest top   | Imported timber externally applied with polyester coating      |
| Leg panel     | PP with fabric                                                 |
| Writing table | Aluminium connector+Aluminium frame+2.0mm metal plate+18mm MDF |
| CBM           | 0.136/seat                                                     |
| Loading       | 20GP 40HQ                                                      |
| Qty/Seat      | 200 500                                                        |
| Package       | KD                                                             |
| Size/mm       | MIN.900 MIN.900 720<br>850 530<br>90 019<br>90 019             |
| Free Design   |                                                                |

# 



WORKSHOP







# CERTIFICATE



## SHIPPING

- A. Depends on your qty and requirement of order,
- 15-25 work days for 1\*40HQ container, 15-35 days for 2\*40HQ and so on......
- B. EX works, FOB shenzhen, CIF, C&F, LC and so on, delivery terms discuss with salesman.

## **OUR SERVICE**

- A. Own complete supply chain.
- B. 100% quality guaranteed.
- C. Reasonable price.
- D. Products are in various style.
- E. Good performance for delivery.
- F. Adequate inventory(components).

Best after-sale service: If it appear any quality complaints and disputes, we will establish of product information feedback system, establish service files, responsible for the quality of the accident identified and deal with our client.

FAQ

#### Q1:Can we have your sample?

A:Sure.Sample are available for each model.They