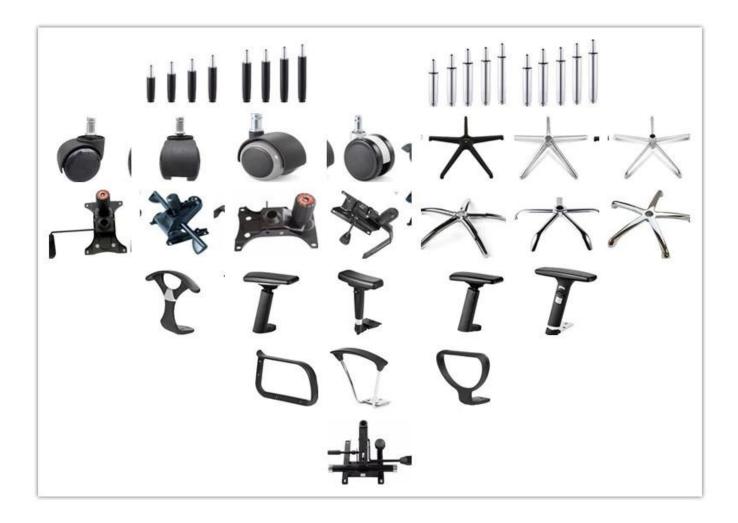

|
|                                           | Back Height                                                             | 61      |
|                                           | Arm Width                                                               | 8       |
| Package                                   | 2 pcs/ctn                                                               |         |
| СВМ                                       | 0.13/pc                                                                 |         |
| Loading Qty/pcs                           | 20GP                                                                    | 40HQ    |
|                                           | 220-260                                                                 | 500-520 |

PARTS REFERENCE



WORKSHOP



-• ENGINEERING CASE •



# **OUR PHOTOS**



# CERTIFICATE

6



# SHIPPING

A. Depends on your qty and requirement of order ,

= 0

- 15-25 work days for 1\*40HQ container, 15-35 days for 2\*40HQ and so on.....
- B. EX works, FOB shenzhen, CIF, C&F ,LC and so on,

delivery terms discuss with salesman.



- A. Own complete supply chain.
- B. 100% quality guaranteed.
- C. Reasonable price.
- D. Products are in various style.
- E. Good performance for delivery.
- F. Adequate inventory(components).

Best after-sale service: If it appear any quality complaints and disputes, we will establish of product information feedback system, establish service files, responsible for the quality of the accident identifie and deal with our client .

FAQ

#### Q1:Can we have your sample?

A:Sur