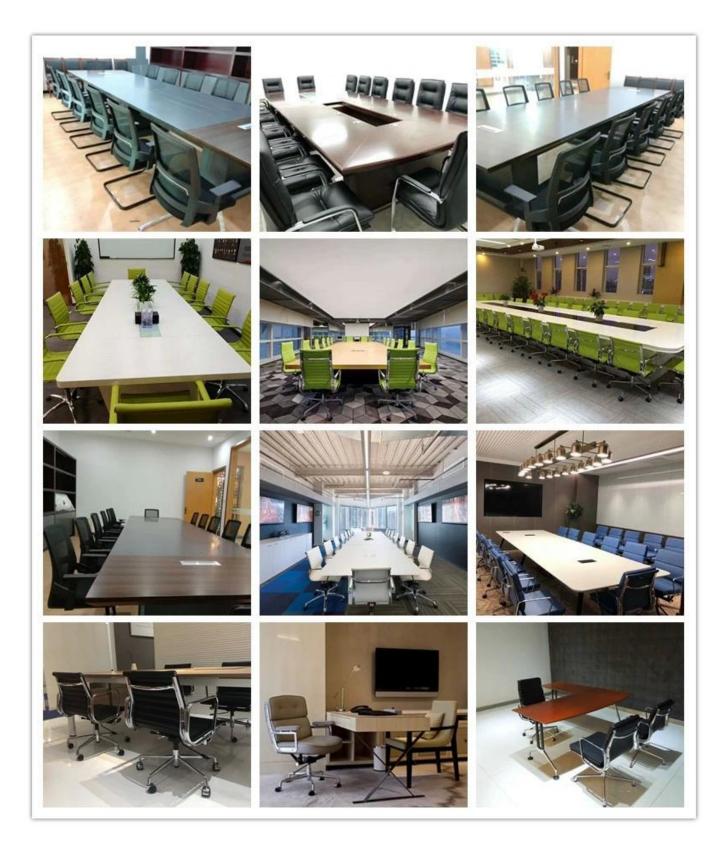

| Back Height                                                             | 61      |
|                                           | Arm Width                                                               | 8       |
| Package                                   | 2 pcs/ctn                                                               |         |
| СВМ                                       | 0.13/pc                                                                 |         |
| Loading Qty/pcs                           | 20GP                                                                    | 40HQ    |
|                                           | 220-260                                                                 | 500-520 |

PARTS REFERENCE



WORKSHOP



-• ENGINEERING CASE •



# **OUR PHOTOS**



# CERTIFICATE

6



# SHIPPING

A. Depends on your qty and requirement of order ,

= 0

- 15-25 work days for 1\*40HQ container, 15-35 days for 2\*40HQ and so on.....
- B. EX works, FOB shenzhen, CIF, C&F ,LC and so on,

delivery terms discuss with salesman.



- A. Own complete supply chain.
- B. 100% quality guaranteed.
- C. Reasonable price.
- D. Products are in various style.
- E. Good performance for delivery.
- F. Adequate inventory(components).

Best after-sale service: If it appear any quality complaints and disputes, we will establish of product information feedback system, establish service files, responsible for the quality of the accident identifie and deal with our client .

FAQ

#### Q1:Can we have your sample?

A:Sure.Sample are available for each model