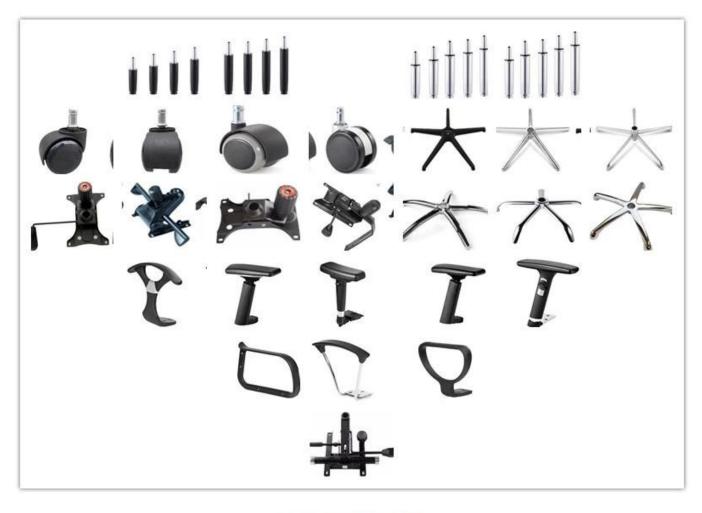

|
|                                           | Back Height                                                             | 75      |
|                                           | Arm Width                                                               | 8       |
| Package                                   | 2 pcs/ctn                                                               |         |
| СВМ                                       | 0.13/pc                                                                 |         |
| Loading Qty/pcs                           | 20GP                                                                    | 40HQ    |
|                                           | 220-260                                                                 | 500-520 |

PARTS REFERENCE



WORKSHOP



ENGINEERING CASE •--

0

## **OUR PHOTOS**











CERTIFICATE



### SHIPPING



A. Depends on your qty and requirement of order ,

: 0

- 15-25 work days for 1\*40HQ container, 15-35 days for 2\*40HQ and so on.....
- B. EX works, FOB shenzhen, CIF, C&F ,LC and so on,
- delivery terms discuss with salesman.

A. Own complete supply chain.

B. 100% quality guaranteed.

C. Reasonable price.

D. Products are in various style.

E. Good performance for delivery.

F. Adequate inventory(components).

Best after-sale service: If it appear any quality complaints and disputes, we will establish of product information feedback system, establish service files, responsible for the quality of the accident identifie and deal with our client .

**OUR SERVICE** 

FAQ

Q1:Can we have your s