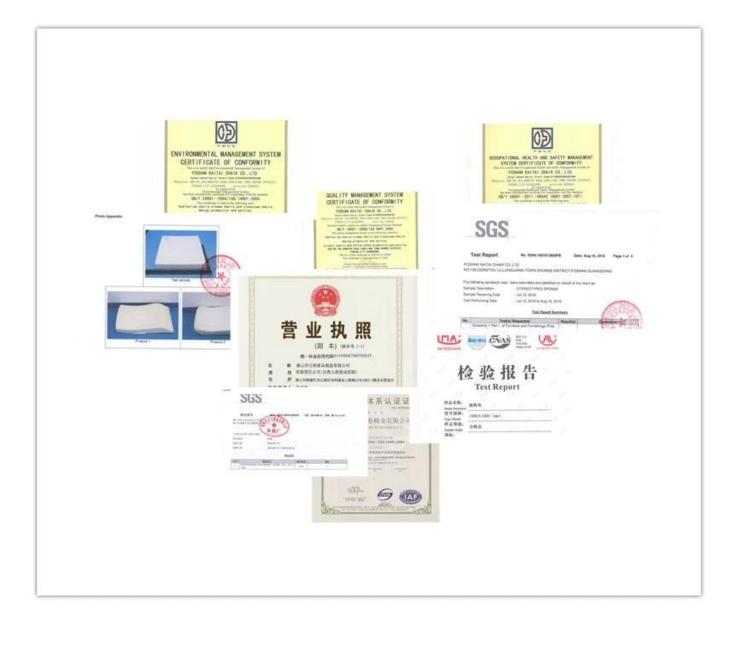

| 75      |
|                                           | Arm Width                                                               | 8       |
| Package                                   | 2 pcs/ctn                                                               |         |
| СВМ                                       | 0.13/pc                                                                 |         |
| Loading Qty/pcs                           | 20GP                                                                    | 40HQ    |
|                                           | 220-260                                                                 | 500-520 |

PARTS REFERENCE



WORKSHOP



ENGINEERING CASE •--

0

## **OUR PHOTOS**











CERTIFICATE



### SHIPPING



A. Depends on your qty and requirement of order ,

: 0

- 15-25 work days for 1\*40HQ container, 15-35 days for 2\*40HQ and so on.....
- B. EX works, FOB shenzhen, CIF, C&F ,LC and so on,
- delivery terms discuss with salesman.

A. Own complete supply chain.

B. 100% quality guaranteed.

C. Reasonable price.

D. Products are in various style.

E. Good performance for delivery.

F. Adequate inventory(components).

Best after-sale service: If it appear any quality complaints and disputes, we will establish of product information feedback system, establish service files, responsible for the quality of the accident identifie and deal with our client .

**OUR SERVICE** 

FAQ

Q1:Can we have your sample?

A:Sure.Sample are available for each model.They can be ready in 7-15days