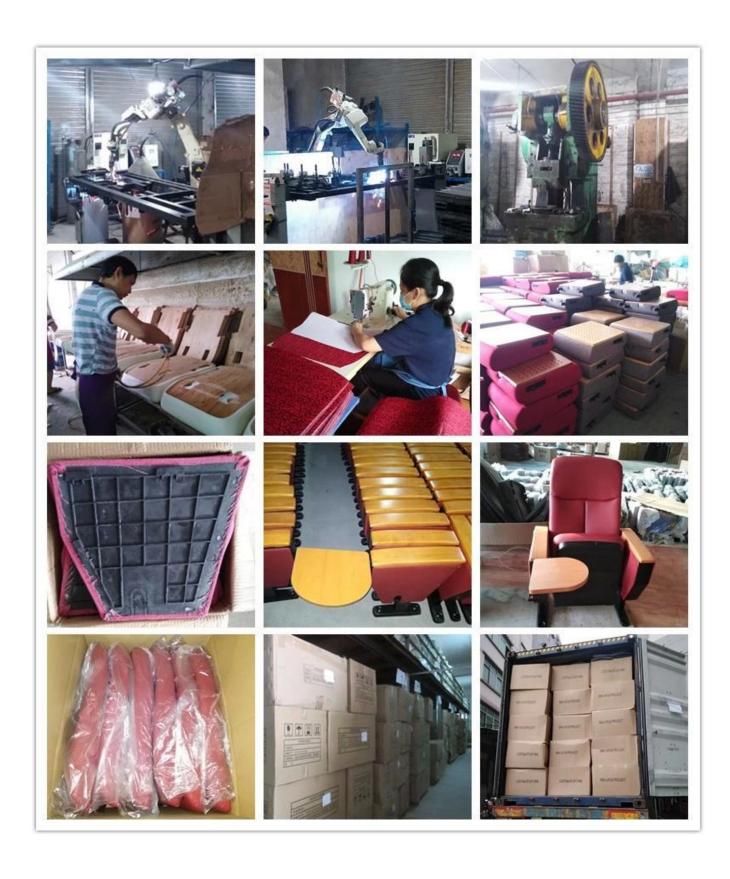

|
| Writing table | Aluminium connector+Aluminium frame+2.0mm metal plate+18mm MDF                      |
| CBM           | 0.136/seat                                                                          |
| Loading       | 20GP 40HQ                                                                           |
| Qty/Seat      | 200 500                                                                             |
| Package       | KD                                                                                  |
| Size/mm       | MIN.900 MIN.900 720<br>850 530<br>465                                               |
| Free Design   |                                                                                     |



WORKSHOP







# CERTIFICATE



## SHIPPING

- A. Depends on your qty and requirement of order,
- 15-25 work days for 1\*40HQ container, 15-35 days for 2\*40HQ and so on......
- B. EX works, FOB shenzhen, CIF, C&F, LC and so on, delivery terms discuss with salesman.

#### **OUR SERVICE**

- A. Own complete supply chain.
- B. 100% quality guaranteed.
- C. Reasonable price.
- D. Products are in various style.
- E. Good performance for delivery.
- F. Adequate inventory(components).

Best after-sale service: If it appear any quality complaints and disputes, we will establish of product information feedback system, establish service files, responsible for the quality of the accident identified and deal with our client.

FAQ

## Q1:Can we have your sample?

A:Sure.Sample are available for each model.They