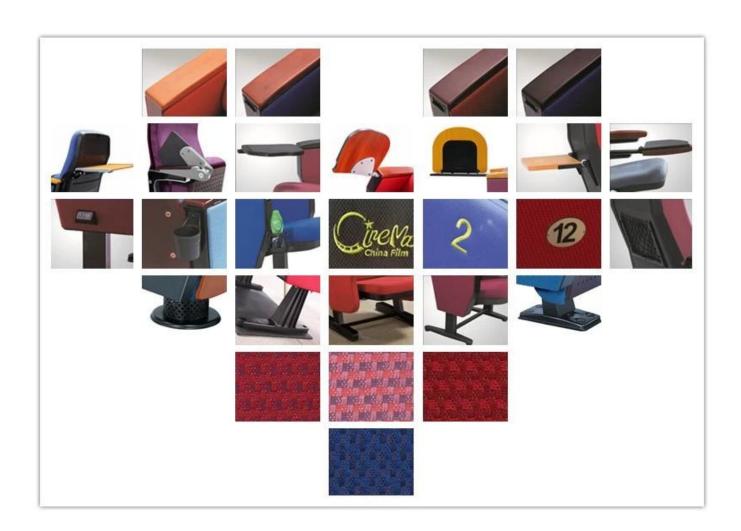

# 

| ITEM          | DESCRIPTION                                                                         |
|---------------|-------------------------------------------------------------------------------------|
| Upholstery    | 100% Acrylic ,100% Polyester and so on High quality fabric                          |
| PP structure  | Injection molded with multiple composite materials(PP),Antiimpact,Antiaging         |
| Foam          | Molded foam.Density 55-60kgs/M <sup>3</sup> of seat,50-55kgs/M <sup>3</sup> of back |
| Foot          | 2.0mm steel after precise pressing and welding                                      |
| Armrest top   | Imported timber externally applied with polyester coating                           |
| Leg panel     | PP with fabric                                                                      |
| Writing table | Aluminium connector+Aluminium frame+2.0mm metal plate+18mm MDF                      |
| CBM           | 0.136/seat                                                                          |
| Loading       | 20GP 40HQ                                                                           |
| Qty/Seat      | 200 500                                                                             |
| Package       | KD                                                                                  |
| Size/mm       | MIN.900 MIN.900 720<br>850 530<br>465                                               |
| Free Design   |                                                                                     |