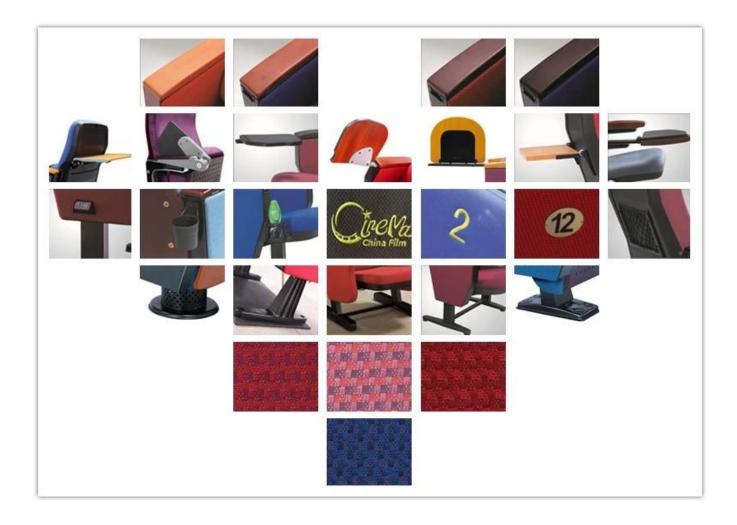

PARTS REFERENCE

WORKSHOP

6 -

| ITEM          | DESCRIPTION                                                                         |
|---------------|-------------------------------------------------------------------------------------|
| Upholstery    | 100% Acrylic ,100% Polyester and so on High quality fabric                          |
| PP structure  | Injection molded with multiple composite materials(PP),Anti-                        |
|               | impact,Antiaging                                                                    |
| Foam          | Molded foam.Density 55-60kgs/M <sup>3</sup> of seat,50-55kgs/M <sup>3</sup> of back |
| Foot          | 2.0mm steel after precise pressing and welding                                      |
| Armrest top   | Imported timber externally applied with polyester coating                           |
| Leg panel     | PP with fabric                                                                      |
| Writing table | Aluminium connector+Aluminium frame+2.0mm metal plate+18mm MDF                      |
| CBM           | 0.14/seat                                                                           |
| Loading       | 20GP 40HQ                                                                           |
| Qty/Seat      | 200 480                                                                             |
| Package       | KD                                                                                  |
| Size/mm       | MIN.900<br>720<br>720<br>720<br>720<br>720<br>720<br>720<br>7                       |
| Free Design   |                                                                                     |