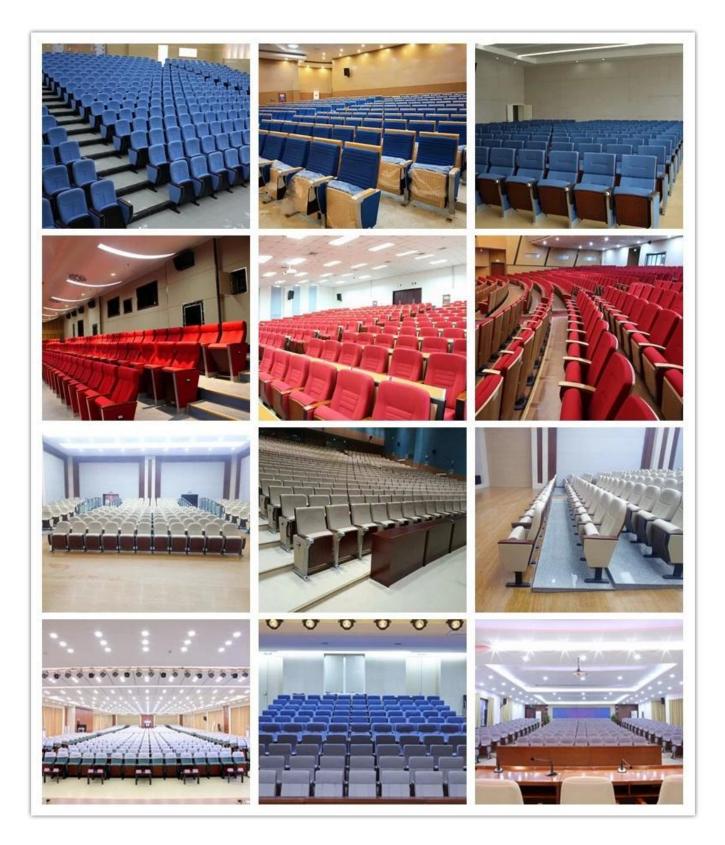

|
| Writing table | Aluminium connector+Aluminium frame+2.0mm metal plate+18mm MDF                      |
| CBM           | 0.14/seat                                                                           |
| Loading       | 20GP 40HQ                                                                           |
| Qty/Seat      | 200 480                                                                             |
| Package       | KD                                                                                  |
| Size/mm       | MIN.900<br>720<br>720<br>720<br>720<br>720<br>720<br>720<br>7                       |
| Free Design   |                                                                                     |

PARTS REFERENCE



WORKSHOP

6 -



## ENGINEERING CASE



### **OUR PHOTOS**



## CERTIFICATE

6 -

- @



### SHIPPING

- •
- A. Depends on your qty and requirement of order ,

0

- 15-25 work days for 1\*40HQ container, 15-35 days for 2\*40HQ and so on.....
- B. EX works, FOB shenzhen, CIF, C&F ,LC and so on,

delivery terms discuss with salesman.

A. Own complete supply chain.

- -

- B. 100% quality guaranteed.
- C. Reasonable price.
- D. Products are in various style.
- E. Good performance for delivery.
- F. Adequate inventory(components).

Best after-sale service: If it appear any quality complaints and disputes, we will establish of product information feedback system, establish service files, responsible for the quality of the accident identified and deal with our client .

**OUR SERVICE** 

FAQ

#### Q1:Can we have your sample?

A:Sur