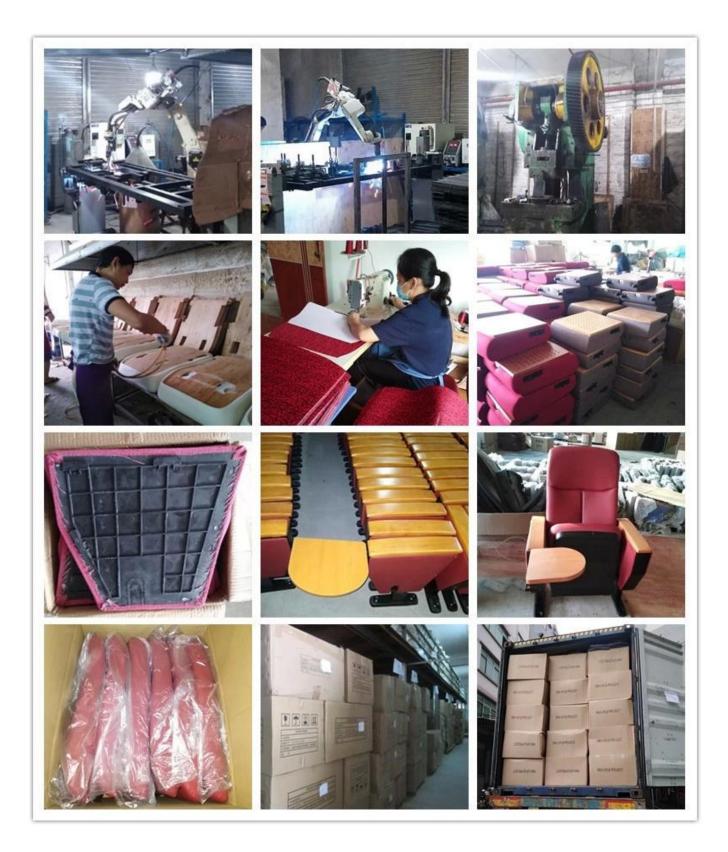

|
| Writing table | Aluminium connector+Aluminium frame+2.0mm metal plate+18mm MDF                      |
| CBM           | 0.14/seat                                                                           |
| Loading       | 20GP 40HQ                                                                           |
| Qty/Seat      | 200 480                                                                             |
| Package       | KD                                                                                  |
| Size/mm       | MIN.900<br>720<br>720<br>720<br>720<br>720<br>720<br>720<br>7                       |
| Free Design   |                                                                                     |

PARTS REFERENCE



WORKSHOP

6 -



## ENGINEERING CASE



### **OUR PHOTOS**



## CERTIFICATE

6 -

- @



### SHIPPING

- •
- A. Depends on your qty and requirement of order ,

0

- 15-25 work days for 1\*40HQ container, 15-35 days for 2\*40HQ and so on.....
- B. EX works, FOB shenzhen, CIF, C&F ,LC and so on,

delivery terms discuss with salesman.

A. Own complete supply chain.

- -

- B. 100% quality guaranteed.
- C. Reasonable price.
- D. Products are in various style.
- E. Good performance for delivery.
- F. Adequate inventory(components).

Best after-sale service: If it appear any quality complaints and disputes, we will establish of product information feedback system, establish service files, responsible for the quality of the accident identified and deal with our client .

**OUR SERVICE** 

FAQ

#### Q1:Can we h