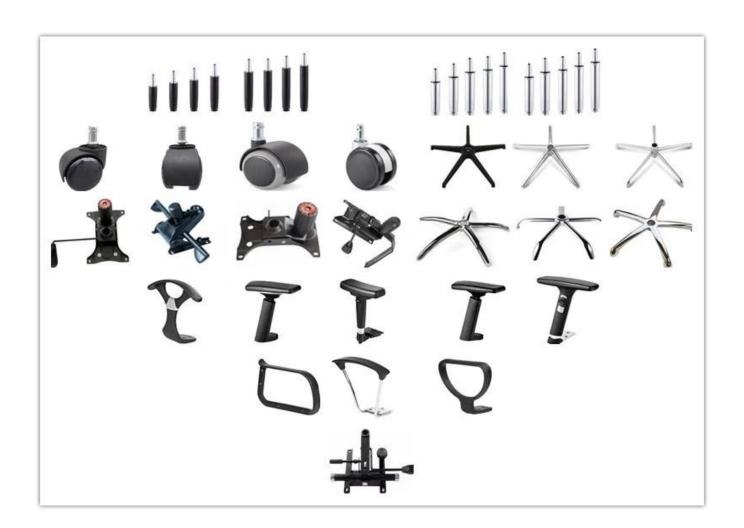

# Cheap Price High Quality Mesh Visitor Chair Manufacturer China

| ITEM            | DESCRIPTION                       |         |
|-----------------|-----------------------------------|---------|
| Upholstery      | Mesh back & Elastic fabric        |         |
| PP structure    | PP with fibre glass               |         |
| Castor          | *                                 |         |
| Gaslift         | *                                 |         |
| Mechanism       | *                                 |         |
| Foam            | Moulded foam(5cm)                 |         |
| Plywood         | 12mm plywood seat                 |         |
| Armrest         | PP with fibre glass fixed armrest |         |
| Lumbar support  | Yes                               |         |
| Base            | 25*25*2.0mm metal paint frame     |         |
| Headrest        | *                                 |         |
| Seat cover      | Yes                               |         |
| Size/cm         | Total Width                       |         |
|                 | Total Depth                       |         |
|                 | Total Height                      |         |
|                 | Seat Width                        |         |
|                 | Seat Depth                        |         |
|                 | Seat Height                       |         |
|                 | Arm Width                         |         |
| Package         | 2 pcs/ctn                         |         |
| CBM             | 0.11/pc                           |         |
| Loading Qty/pcs | 20GP                              | 40HQ    |
|                 | 240-260                           | 600-620 |