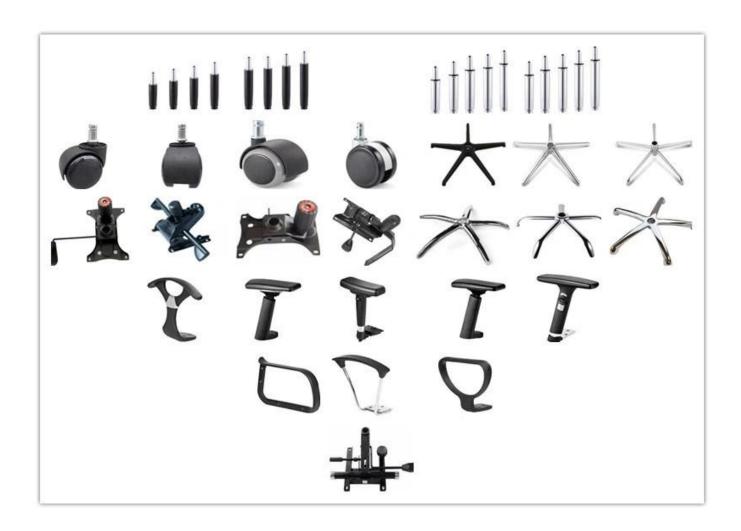

# China

| ITEM         | DESCRIPTION                               |         |
|--------------|-------------------------------------------|---------|
| Upholstery   | Mesh back & Elastic fabric                |         |
| PP structure | PP with glassfibre                        |         |
| Castor       | Dia 50mm nylon castor                     |         |
| Gaslift      | 85mm black gaslift.(Class 2)              |         |
| Mechanism    | 2.0mm tilt tension in situ lock mechanism |         |
| Foam         | Moulded foam(5cm)                         |         |
| Plywood      | 12mm plywood seat                         |         |
| Armrest      | PP with fibre glass fixed armrest         |         |
| Lumbar       | With fixed Lumbar support                 |         |
| support      |                                           |         |
| Base         | 310mm pp foot                             |         |
| Headrest     | *                                         |         |
| Seat cover   | Yes                                       |         |
| Size/cm      | Total Width                               |         |
|              | Total Depth                               |         |
|              | Total Height                              |         |
|              | Seat Width                                |         |
|              | Seat Depth                                |         |
|              | Seat Height                               |         |
|              | Arm Width                                 |         |
| Package      | 2pcs/ctn                                  |         |
| CBM          | 0.11/pc                                   |         |
| Loading      | 20GP                                      | 40HQ    |
| Qty/pcs      | 240-260                                   | 600-620 |