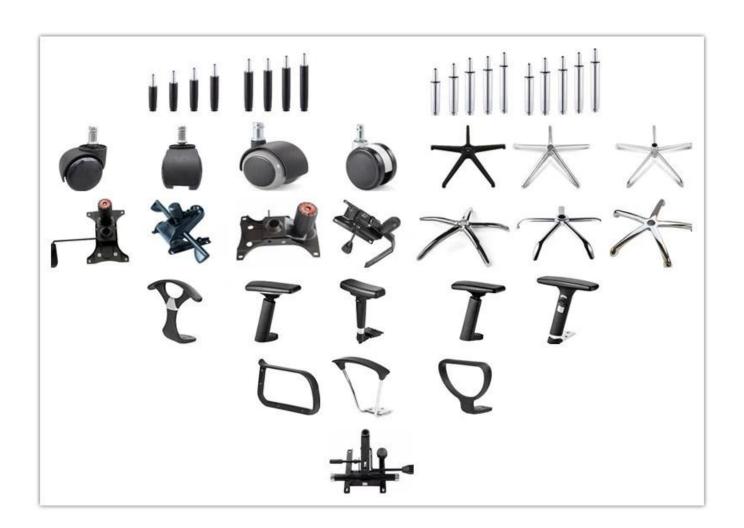

| 59       |  |  |  |
|              | Total Height                              | 110-120  |  |  |  |
|              | Seat Width                                | 47       |  |  |  |
|              | Seat Depth                                | 49       |  |  |  |
|              | Seat Height                               | 44-54    |  |  |  |
|              | Arm Width                                 | 5.5      |  |  |  |
| Package      | 3 pcs/ctn                                 |          |  |  |  |
| CBM          | 0.066/pc                                  |          |  |  |  |
| Loading      | 20GP                                      | 40HQ     |  |  |  |
| Qty/pcs      | 400-430                                   | 980-1010 |  |  |  |

PARTS REFERENCE •



WORKSHOP





## **PRODUCTION PROCESS**

Professional office furniture manufacturer which specialized in the design



### TEGITA 特吉边家具



## **ENGINEERING CASE**

Professional office furniture manufacturer which specialized in the design













### CUSTOMER PHOTOS

Professional office furniture manufacturer which specialized in the design







### CERTIFICATE

Professional office furniture manufacturer which specialized in the design



SHIPPING

A. Depends on your qty and requirement of order,

15-25 work days for 1\*40HQ container, 15-35 days for 2\*40HQ and so on.....

B. EX works, FOB shenzhen, CIF, C&F, LC and so on,

delivery terms discuss with salesman.



- A. Own complete supply chain.
- B. 100% quality guaranteed.
- C. Reasonable price.
- D. Products are in various sty