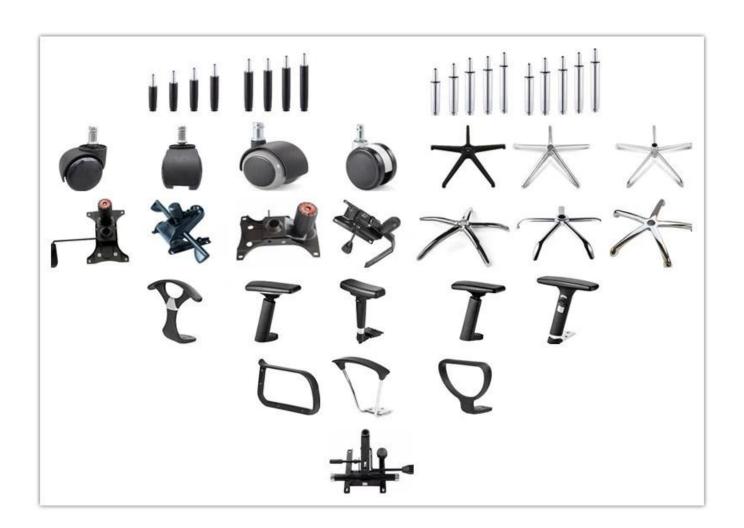

# Direct Professional Mesh Chair Factory China

| ITEM         | DESCRIPTION                               |         |
|--------------|-------------------------------------------|---------|
| Upholstery   | Mesh back & Elastic fabric                |         |
| PP structure | PP with glassfibre                        |         |
| Castor       | Dia 50mm nylon castor                     |         |
| Gaslift      | 85mm black gaslift.(Class 2)              |         |
| Mechanism    | 2.0mm tilt tension in situ lock mechanism |         |
| Foam         | 35kgs original foam(5cm)                  |         |
| Plywood      | ±12mm plywood seat                        |         |
| Armrest      | PP with fibre glass armrest               |         |
| Lumbar       | Yes                                       |         |
| support      |                                           |         |
| Base         | 310mm nylon pp foot                       |         |
| Headrest     | Adjustable                                |         |
| Seat cover   | *                                         |         |
| Size/cm      | Total Width                               | 59      |
|              | Total Depth                               | 58      |
|              | Total Height                              | 119-126 |
|              | Seat Width                                | 48      |
|              | Seat Depth                                | 50      |
|              | Seat Height                               | 42-49   |
|              | Arm Width                                 | 5.5     |
| Package      | 2pcs/ctn                                  |         |
| CBM          | 0.084/pc                                  |         |
| Loading      | 20GP                                      | 40HQ    |
| Qty/pcs      | 310-330                                   | 820-850 |