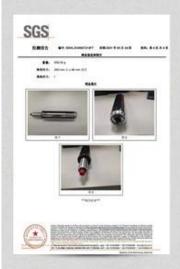

|              | Total Height                              | 119-126 |
|              | Seat Width                                | 48      |
|              | Seat Depth                                | 50      |
|              | Seat Height                               | 42-49   |
|              | Arm Width                                 | 5.5     |
| Package      | 2pcs/ctn                                  |         |
| CBM          | 0.084/pc                                  |         |
| Loading      | 20GP                                      | 40HQ    |
| Qty/pcs      | 310-330                                   | 820-850 |



WORKSHOP





## **PRODUCTION PROCESS**



### TEGITA 特吉边家具



# **ENGINEERING CASE**













## **CUSTOMER PHOTOS**







### **CERTIFICATE**

















#### SHIPPING

A.Depends on your qty and requirement of order,

15-25 work days for 1\*40HQ container, 15-35 days for 2\*40HQ and so on.....

B.EX works, FOB shenzhen, CIF, C&F, LC and so on, delivery terms discuss with salesman.

#### **OUR SERVICE**

- A. Own complete supply chain.
- B. 100% quality guaranteed.
- C. Reasonable price.
- D. Products are in various style.
- E. Good performance for delivery.
- F. Adequate inventory(components).

Best after-sale service:If it appear any quality complaints and disputes,we will establish of

product information feedback system, establish service files, responsible for the  ${\bf qu}$  ality of

the accident identified and deal with our client.

#### Q1:Can we have your sample?

A:Sure.Sample are available for each model.They can be read