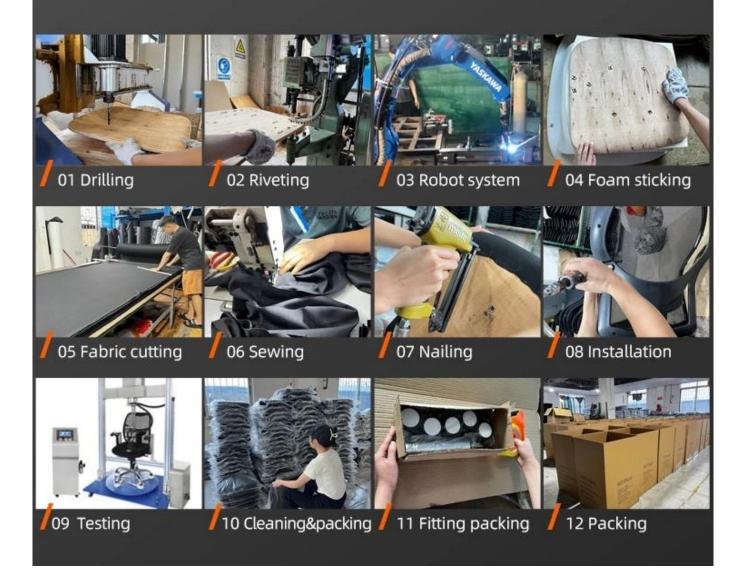

dth                               | 59      |
|              | Total Depth                               | 58      |
|              | Total Height                              | 119-126 |
|              | Seat Width                                | 48      |
|              | Seat Depth                                | 50      |
|              | Seat Height                               | 42-49   |
|              | Arm Width                                 | 5.5     |
| Package      | 2pcs/ctn                                  |         |
| CBM          | 0.084/pc                                  |         |
| Loading      | 20GP                                      | 40HQ    |
| Qty/pcs      | 310-330                                   | 820-850 |



WORKSHOP





## **PRODUCTION PROCESS**



### TEGITA 特吉边家具



# **ENGINEERING CASE**













## **CUSTOMER PHOTOS**







### **CERTIFICATE**

















#### SHIPPING

A.Depends on your qty and requirement of order,

15-25 work days for 1\*40HQ container, 15-35 days for 2\*40HQ and so on.....

B.EX works, FOB shenzhen, CIF, C&F, LC and so on, delivery terms discuss with salesman.

#### **OUR SERVICE**

- A. Own complete supply chain.
- B. 100% quality guaranteed.
- C. Reasonable price.
- D. Products are in various style.
- E. Good performance for delivery.
- F. Adequate inventory(components).

Best after-sale service:If it appear any quality complaints and disputes,we will establish of

product information feedback system, establish service files, responsible for the  ${\bf qu}$  ality of

the accident identified and