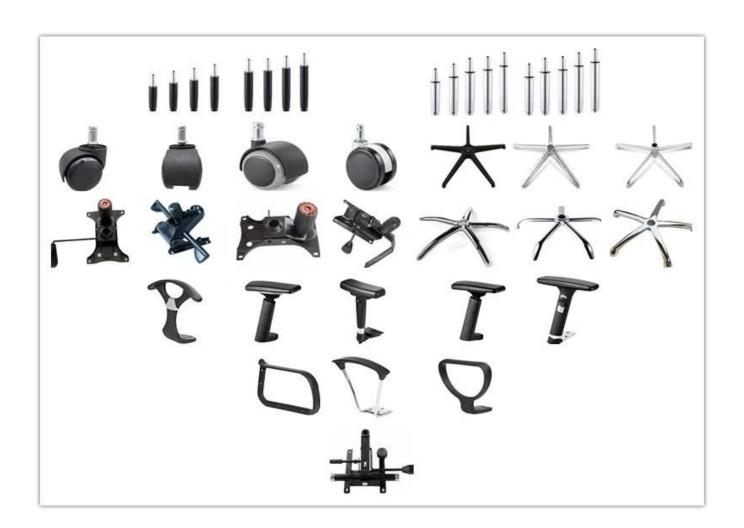

# Hot Sale Economic Full Mesh Normal Visitor Chair Supplier China

| ITEM            | DESCRIPTION                       |         |
|-----------------|-----------------------------------|---------|
| Upholstery      | Mesh back & Elastic fabric        |         |
| PP structure    | PP with fibre glass               |         |
| Castor          | *                                 |         |
| Gaslift         | *                                 |         |
| Mechanism       | *                                 |         |
| Foam            | 35kgs original foam(5cm)          |         |
| Plywood         | 12mm plywood seat                 |         |
| Armrest         | PP with fibre glass fixed armrest |         |
| Lumbar support  | Yes                               |         |
| Base            | 25*25*2.0mm metal paint frame     |         |
| Headrest        | *                                 |         |
| Seat cover      | *                                 |         |
| Size/cm         | Total Width                       |         |
|                 | Total Depth                       |         |
|                 | Total Height                      |         |
|                 | Seat Width                        |         |
|                 | Seat Depth                        |         |
|                 | Seat Height                       |         |
|                 | Arm Width                         |         |
| Package         | 2 pcs/ctn                         |         |
| CBM             | 0.11/pc                           |         |
| Loading Qty/pcs | 20GP                              | 40HQ    |
|                 | 240-260                           | 600-620 |