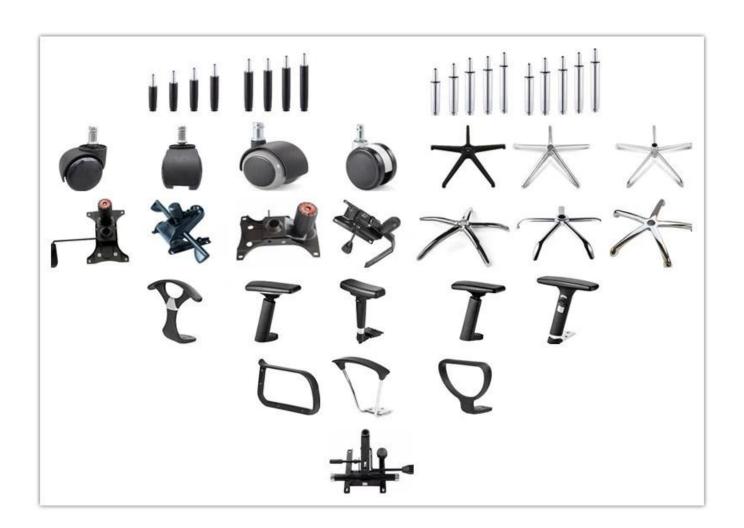

# Fashion Design Cheap Mesh Chair Supplier China

| ITEM            | DESCRIPTION                               |         |  |  |
|-----------------|-------------------------------------------|---------|--|--|
| Upholstery      | Mesh back & Elastic fabric                |         |  |  |
| PP structure    | PP with glassfibre                        |         |  |  |
| Castor          | Dia 50mm nylon castor                     |         |  |  |
| Gaslift         | 85mm black gaslift.(Class 2)              |         |  |  |
| Mechanism       | 2.0mm tilt tension in situ lock mechanism |         |  |  |
| Foam            | 35kgs original foam(5cm)                  |         |  |  |
| Plywood         | 12mm plywood seat                         |         |  |  |
| Armrest         | PP with fibre glass fixed armrest         |         |  |  |
| Lumbar support  | Adjustable                                |         |  |  |
| Base            | 320mm nylon pp foot                       |         |  |  |
| Headrest        | Adjustable                                |         |  |  |
| Seat cover      | *                                         |         |  |  |
| Size/cm         | Total Width                               |         |  |  |
|                 | Total Depth                               |         |  |  |
|                 | Total Height                              |         |  |  |
|                 | Seat Width                                |         |  |  |
|                 | Seat Depth                                |         |  |  |
|                 | Seat Height                               |         |  |  |
|                 | Arm Width                                 |         |  |  |
| Package         | 2pcs/ctn                                  |         |  |  |
| CBM             | 0.11/pc                                   |         |  |  |
| Loading Qty/pcs | 20GP                                      | 40HQ    |  |  |
|                 | 240-260                                   | 600-620 |  |  |