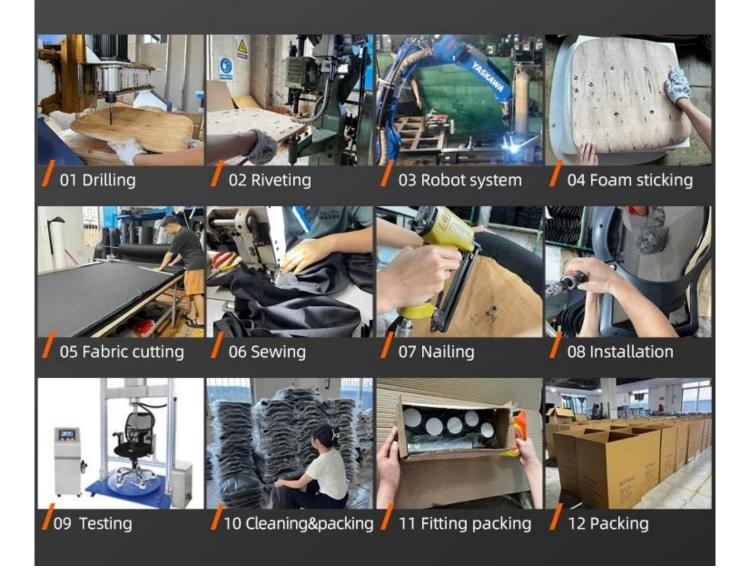

,       |
| Size/cm      | Total Width                          | 59      |
|              | Total Depth                          | 59      |
|              | Total Height                         | 117-124 |
|              | Seat Width                           |         |
|              | Seat Depth                           |         |
|              | Seat Height                          |         |
|              | Arm Width                            |         |
| Package      | 2 pcs/ctn                            |         |
| CBM          | 0.095/pc                             |         |
| Loading      | 20GP                                 | 40HQ    |
| Qty/pcs      | 280-300                              | 740-760 |

PARTS REFERENCE •



WORKSHOP





## **PRODUCTION PROCESS**



## TEGITA 特吉边家具



## **ENGINEERING CASE**













### CUSTOMER PHOTOS







### CERTIFICATE

















A. Depends on your qty and requirement of order,

15-25 work days for 1\*40HQ container, 15-35 days for 2\*40HQ and so on.....

B. EX works, FOB shenzhen, CIF, C&F, LC and so on,

delivery terms discuss with salesman.



- A. Own complete supply chain.
- B. 100% quality guaranteed.
- C. Reasonable price.
- D. Products are in various style.
- E. Good performance for delivery.
- F. Adequate inventory(components).

Best after-sale service:If it appear any quality complaints and disputes,we will establish of

product information feedback system, establish service files, responsible for the quality of

the accident identified and deal with our client.



### Q1:Can we have your