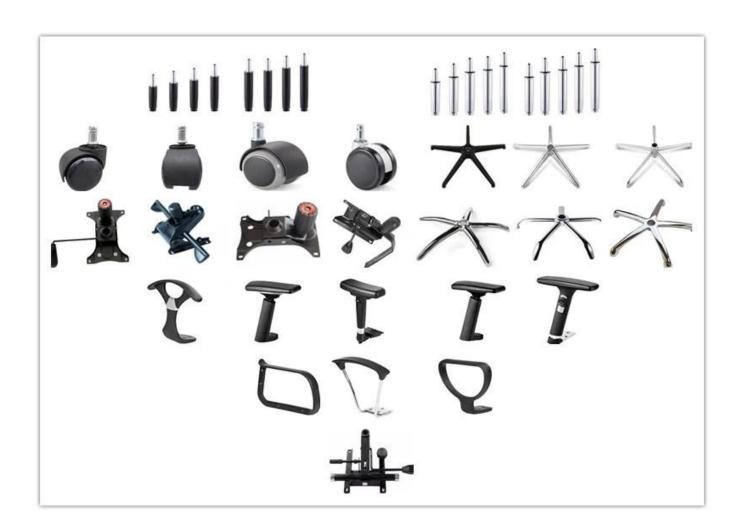

| *                                    | ,       |
| Size/cm      | Total Width                          | 59      |
|              | Total Depth                          | 59      |
|              | Total Height                         | 117-124 |
|              | Seat Width                           |         |
|              | Seat Depth                           |         |
|              | Seat Height                          |         |
|              | Arm Width                            |         |
| Package      | 2 pcs/ctn                            |         |
| CBM          | 0.095/pc                             |         |
| Loading      | 20GP                                 | 40HQ    |
| Qty/pcs      | 280-300                              | 740-760 |

PARTS REFERENCE •



WORKSHOP





## **PRODUCTION PROCESS**



## TEGITA 特吉边家具



## **ENGINEERING CASE**













### CUSTOMER PHOTOS







### CERTIFICATE

















A. Depends on your qty and requirement of order,

15-25 work days for 1\*40HQ container, 15-35 days for 2\*40HQ and so on.....

B. EX works, FOB shenzhen, CIF, C&F, LC and so on,

delivery terms discuss with salesman.



- A. Own complete supply chain.
- B. 100% quality guaranteed.
- C. Reasonable price.
- D. Products are in various style.
- E. Good performance for delivery.
- F. Adequate inventory(components).

Best after-sale service:If it appear any quality complaints and disputes,we will establish of

product information feedback system, establish service files, responsible for the quality of

the accident identified and deal w