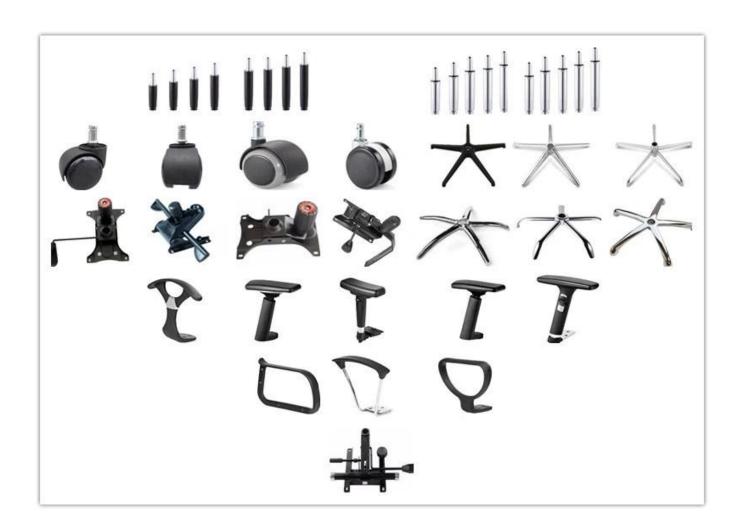

# Good Price Modern Design Meeting Mesh Chair Manufacturer China

| ITEM            | DESCRIPTION                  |      |
|-----------------|------------------------------|------|
| Upholstery      | Mesh back & Elastic fabric   |      |
| PP structure    | PP with fibre glass          |      |
| Castor          | *                            |      |
| Gaslift         | *                            |      |
| Mechanism       | *                            |      |
| Foam            | 35kgs original foam(5cm)     |      |
| Plywood         | 12mm plywood seat            |      |
| Armrest         | Fixed PP armrest             |      |
| Lumbar support  | Yes                          |      |
| Base            | 25*25*2.0mm metal paint base |      |
| Headrest        | *                            |      |
| Seat cover      | *                            |      |
| Size/cm         | Total Width                  |      |
|                 | Total Depth                  |      |
|                 | Total Height                 |      |
|                 | Seat Width                   |      |
|                 | Seat Depth                   |      |
|                 | Seat Height                  |      |
|                 | Arm Width                    |      |
| Package         | 2 pcs/ctn                    |      |
| CBM             | /pc                          |      |
| Loading Qty/pcs | 20GP                         | 40HQ |
|                 |                              |      |