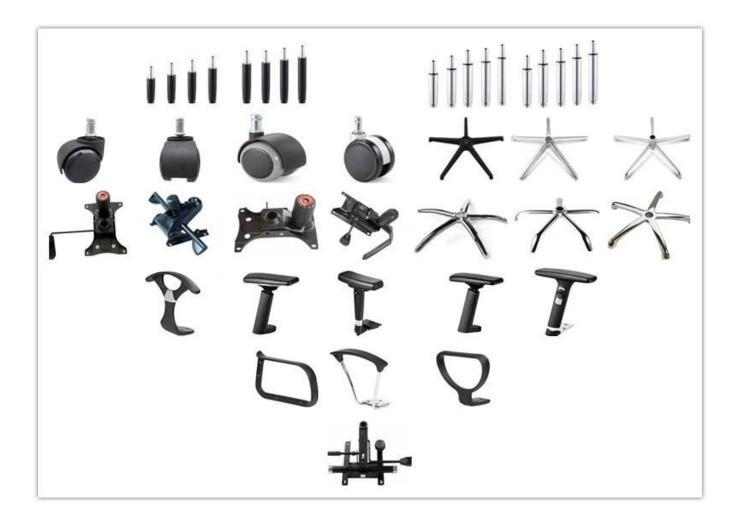

ize/cm        | all width                              | 58       |
|                | all dddddepth                          | 63       |
|                | all height                             | 113-121  |
|                | s eat width                            |          |
|                | s eat depth                            |          |
|                | s eat height                           |          |
|                | arm width                              |          |
| Package        | 2pcs/ctn                               |          |
| cbm            | 0.1 2 /pc                              |          |
| Loading        | 20GP                                   | 40HQ     |
| Quantity/PC    | 2 20-240                               | 5 50-570 |

### PARTS REFERENCE



WORKSHOP







## CERTIFICATE



### SHIPPING

one. Depends on your quantity and order requirements,

15-25 working days for 1\*40HQ container, 15-35 days for 2\*40HQ etc...

b. Former works, FOB Shenzhen, CIF, C&F, LC, etc., and so on,

The terms of delivery are discussed with the salesman. ">

- A. Own complete supply chain.
- B. 100% guarantee.
- C. Reasonable price.
- D. The product has a variety of styles.
- E. Good performance of delivery.
- F. Sufficient inventory (components).

Best after-sales service: In case of any quality complaints and disputes, we will establish Product information feedback system, establish service files, be responsible for Accident determination d And deal with our customers.

FAQ

#### Q1: Can we have your samples?

A: Every model can be used.

#### Que