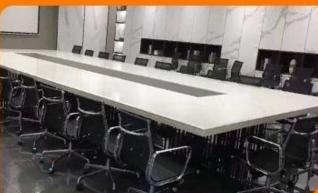

| Total Depth                               | 59      |
|              | Total Height                              | 98-105  |
|              | Seat Width                                | 48      |
|              | Seat Depth                                | 50      |
|              | Seat Height                               | 44-51   |
|              | Arm Width                                 | 5.5     |
| Package      | 2pcs/ctn                                  |         |
| CBM          | 0.086/pc                                  |         |
| Loading      | 20GP                                      | 40HQ    |
| Qty/pcs      | 300-330                                   | 780-810 |



WORKSHOP





# **PRODUCTION PROCESS**



# TEGITA 特吉边家具



# **ENGINEERING CASE**













# **CUSTOMER PHOTOS**







# CERTIFICATE

















#### SHIPPING

A. Depends on your qty and requirement of order,

15-25 work days for 1\*40HQ container, 15-35 days for 2\*40HQ and so on.....

B. EX works, FOB shenzhen, CIF, C&F, LC and so on,

delivery terms discuss with salesman.

## **OUR SERVICE**

- A. Own complete supply chain.
- B. 100% quality guaranteed.
- C. Reasonable price.
- D. Products are in various style.
- E. Good performance for delivery.
- F. Adequate inventory(components).

Best after-sale service:If it appear any quality complaints and disputes,we will establish of

product information feedback system, establish service files, responsible for the quality of

the accident identified and deal with our client .

#### Q1:Can you offer us samples?

A:Sure.Sa