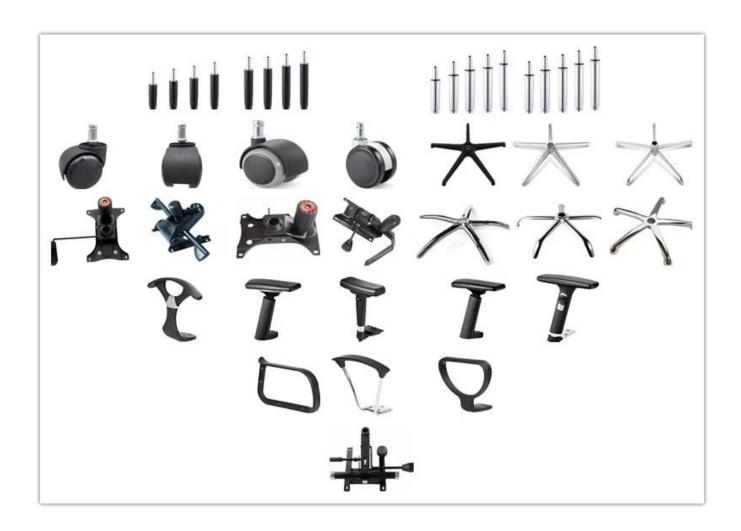

# High Quality Computer Desk Mesh Chair Manufacturer China

| ITEM         | DESCRIPTION                               |         |
|--------------|-------------------------------------------|---------|
| Upholstery   | Mesh back & Elastic fabric                |         |
| PP structure | PP with glassfibre                        |         |
| Castor       | Dia 50mm nylon castor                     |         |
| Gaslift      | 85mm black gaslift.(Class 2)              |         |
| Mechanism    | 2.0mm tilt tension in situ lock mechanism |         |
| Foam         | 35kgs original foam(5cm)                  |         |
| Plywood      | ±12mm plywood seat                        |         |
| Armrest      | PP with fibre glass armrest               |         |
| Lumbar       | Yes                                       |         |
| support      |                                           |         |
| Base         | 310mm nylon pp foot                       |         |
| Headrest     | *                                         |         |
| Seat cover   | *                                         |         |
| Size/cm      | Total Width                               | 57.5    |
|              | Total Depth                               | 59      |
|              | Total Height                              | 98-105  |
|              | Seat Width                                | 48      |
|              | Seat Depth                                | 50      |
|              | Seat Height                               | 44-51   |
|              | Arm Width                                 | 5.5     |
| Package      | 2pcs/ctn                                  |         |
| CBM          | 0.086/pc                                  |         |
| Loading      | 20GP                                      | 40HQ    |
| Qty/pcs      | 300-330                                   | 780-810 |