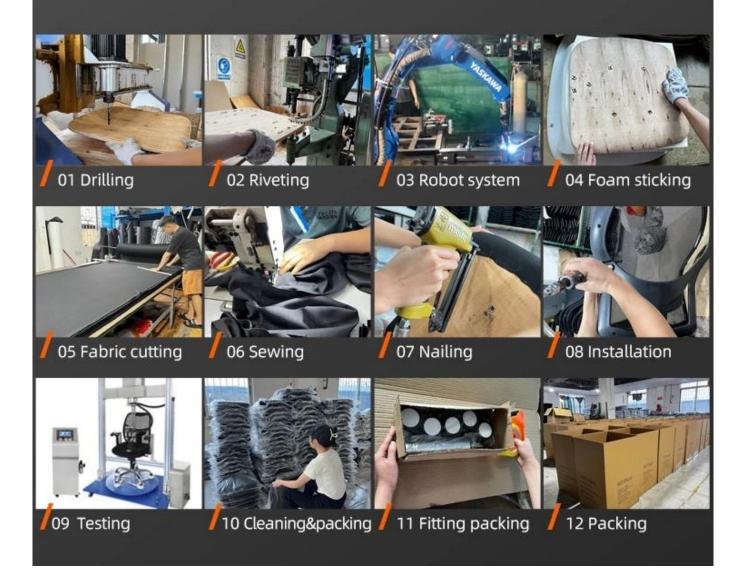

idth                               | 57.5    |
|              | Total Depth                               | 59      |
|              | Total Height                              | 98-105  |
|              | Seat Width                                | 48      |
|              | Seat Depth                                | 50      |
|              | Seat Height                               | 44-51   |
|              | Arm Width                                 | 5.5     |
| Package      | 2pcs/ctn                                  |         |
| CBM          | 0.086/pc                                  |         |
| Loading      | 20GP                                      | 40HQ    |
| Qty/pcs      | 300-330                                   | 780-810 |



WORKSHOP





# **PRODUCTION PROCESS**



# TEGITA 特吉边家具



# **ENGINEERING CASE**













# **CUSTOMER PHOTOS**







# CERTIFICATE

















#### SHIPPING

A. Depends on your qty and requirement of order,

15-25 work days for 1\*40HQ container, 15-35 days for 2\*40HQ and so on.....

B. EX works, FOB shenzhen, CIF, C&F, LC and so on,

delivery terms discuss with salesman.

## **OUR SERVICE**

- A. Own complete supply chain.
- B. 100% quality guaranteed.
- C. Reasonable price.
- D. Products are in various style.
- E. Good performance for delivery.
- F. Adequate inventory(components).

Best after-sale service:If it appear any quality complaints and disputes,we will establish of

product information feedback system, establish service files, responsible for the quality of

the accident identified and deal with our clie