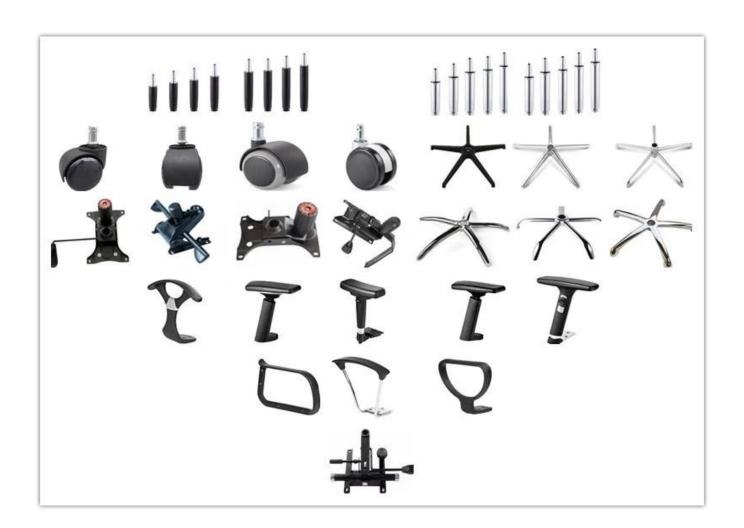

Size/cm      | Total Width                               | 57.5    |
|              | Total Depth                               | 59      |
|              | Total Height                              | 97-104  |
|              | Seat Width                                | 46      |
|              | Seat Depth                                | 48      |
|              | Seat Height                               | 44-51   |
|              | Arm Width                                 | 5.5     |
| Package      | 3 pcs/ctn                                 |         |
| CBM          | 0.075/pc                                  |         |
| Loading      | 20GP                                      | 40HQ    |
| Qty/pcs      | 300-320                                   | 900-912 |

PARTS REFERENCE •



WORKSHOP





# **PRODUCTION PROCESS**

Professional office furniture manufacturer which specialized in the design



## TEGITA 特吉边家具



# **ENGINEERING CASE**

Professional office furniture manufacturer which specialized in the design













### CUSTOMER PHOTOS

Professional office furniture manufacturer which specialized in the design



CERTIFICATE





## CERTIFICATE

Professional office furniture manufacturer which specialized in the design



SHIPPING

A. Depends on your qty and requirement of order,

15-25 work days for 1\*40HQ container, 15-35 days for 2\*40HQ and so on.....

B. EX works, FOB shenzhen, CIF, C&F, LC and so on,

delivery terms discuss with salesman.



- A. Own complete supply chain.
- B. 100% quality guaranteed.
- C. Reasonable price.
- D. Products are in va