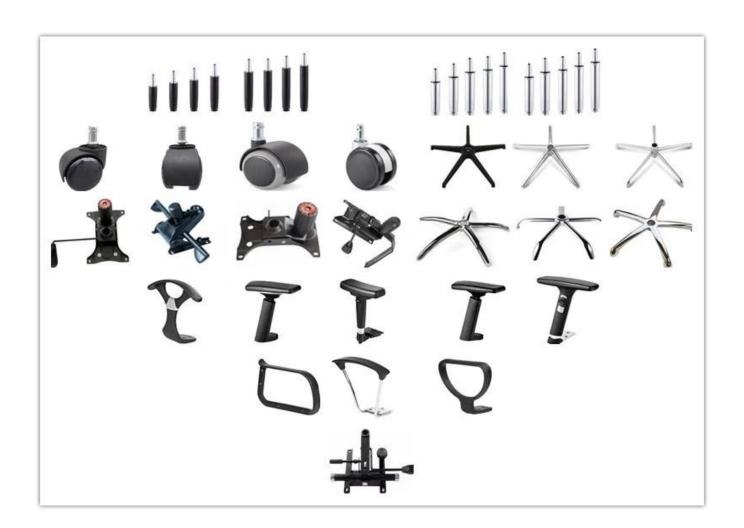

## Customized Executive CEO Mesh Chair Supplier China

| ITEM         | DESCRIPTION                          |         |
|--------------|--------------------------------------|---------|
| Upholstery   | Mesh back & Elastic fabric           |         |
| PP structure | PP with glassfibre                   |         |
| Castor       | Dia 50mm nylon castor                |         |
| Gaslift      | 85mm black gaslift.(Class 2)         |         |
| Mechanism    | 2.0mm tilt tension in situ mechanism |         |
| Foam         | 35kgs original foam(5cm)             |         |
| Plywood      | ±12mm plywood seat                   |         |
| Armrest      | PP with fibre glass armrest          |         |
| Lumbar       | Adjustable                           |         |
| support      |                                      |         |
| Base         | 320mm nylon pp foot                  |         |
| Headrest     | Adjustable                           |         |
| Seat cover   | PP Dust proof seat cover.            |         |
| Size/cm      | Total Width                          | 62      |
|              | Total Depth                          | 60      |
|              | Total Height                         | 116-124 |
|              | Seat Width                           | 50      |
|              | Seat Depth                           | 50      |
|              | Seat Height                          | 46-54   |
|              | Arm Width                            | 8       |
| Package      | 2 pcs/ctn                            |         |
| CBM          | 0.12/pc                              |         |
| Loading      | 20GP                                 | 40HQ    |
| Qty/pcs      | 210-240                              | 600-630 |