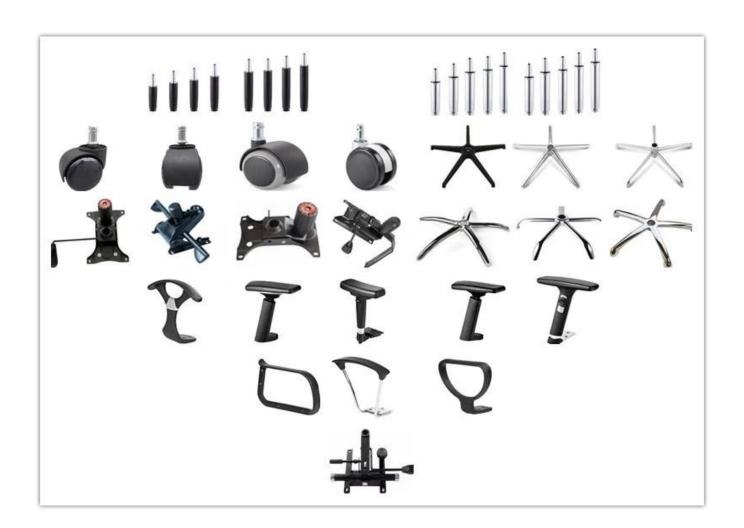

| Base         | 310mm pp foot                       |         |
| Size/cm      | Total Width                         | 60      |
|              | Total Depth                         | 60      |
|              | Total Height                        | 89-98   |
|              | Seat Width                          | 47      |
|              | Seat Depth                          | 47      |
|              | Seat Height                         | 41-49   |
|              | Arm Width                           | 7       |
| Package      | 2 pcs/ctn                           |         |
| CBM          | 0.1/pc                              |         |
| Loading      | 20GP                                | 40HQ    |
| Qty/pcs      | 260-300                             | 660-680 |

PARTS REFERENCE •



WORKSHOP





# **PRODUCTION PROCESS**

Professional office furniture manufacturer which specialized in the design



# TEGITA 特吉边家具



# **ENGINEERING CASE**

Professional office furniture manufacturer which specialized in the design













## CUSTOMER PHOTOS

Professional office furniture manufacturer which specialized in the design







# CERTIFICATE

Professional office furniture manufacturer which specialized in the design



SHIPPING

A. Depends on your qty and requirement of order,

15-25 work days for 1\*40HQ container, 15-35 days for 2\*40HQ and so on.....

B. EX works, FOB shenzhen, CIF, C&F, LC and so on,

delivery terms discuss with salesman.

#### OUR SERVICE

- A. Own complete supply chain.
- B. 100% quality guaranteed.
- C. Reasonable price.
- D. Products are in va