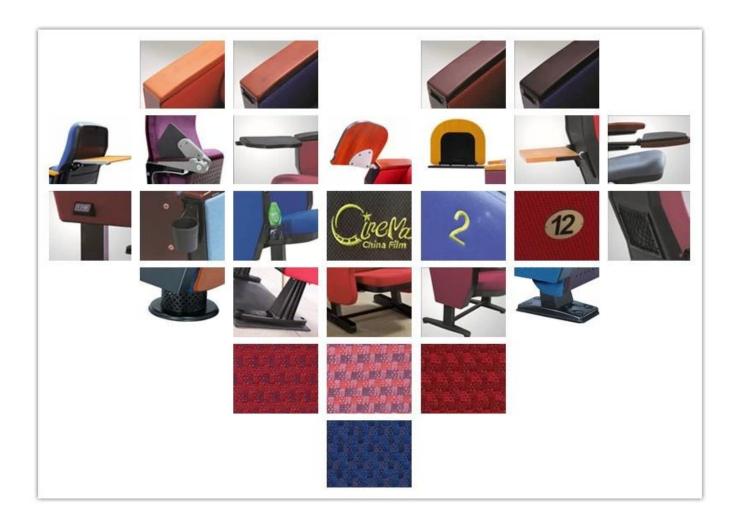

|
| CBM               | 0.155/seat                                                                          |
| Loading Qty/Seat  | 20GP 40HQ                                                                           |
|                   | 180 420/450                                                                         |
| Package           | KD                                                                                  |
| 520-Size/mm       | MIN.1000 MIN.1000 720 910 610 470 80 920 470 80 920 470 80 920 470                  |
| 620A-Size/mm      | MIN.900 MIN.900 740 860 550 470 470 90 80 231                                       |
| Free Design       |                                                                                     |

## - PARTS REFERENCE .



WORKSHOP







## CERTIFICATE



### SHIPPING

- A. Depends on your qty and requirement of order,
- 15-25 work days for  $1\mbox{*}40\mbox{HQ}$  container, 15-35 days for  $2\mbox{*}40\mbox{HQ}$  and so on.....
- B. EX works, FOB shenzhen, CIF, C&F, LC and so on, delivery terms discuss with salesman.

- A. Own complete supply chain.
- B. 100% quality guaranteed.
- C. Reasonable price.
- D. Products are in various style.
- E. Good performance for delivery.
- F. Adequate inventory(components).

Best after-sale service: If it appear any quality complaints and disputes, we will establish of product information feedback system, establish service files, responsible for the quality of the accident identified and deal with our client.

#### FAQ

#### Q1:Can we have your sample?

A:Sure.Sample a