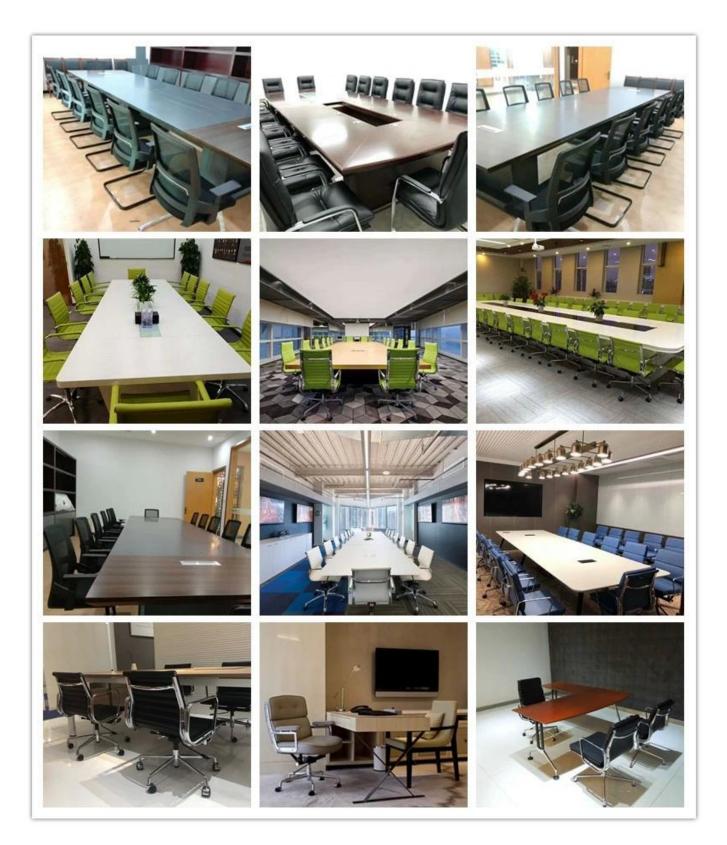

xed big headrest                     |      |  |
| Size/cm         | Total Width                            |      |  |
|                 | Total Depth                            |      |  |
|                 | Total Height                           |      |  |
|                 | Seat Width                             |      |  |
|                 | Seat Depth                             |      |  |
|                 | Seat Height                            |      |  |
|                 | Arm Width                              |      |  |
| Package         | 2pcs/ctn                               |      |  |
| СВМ             | /pc                                    |      |  |
| Loading Qty/pcs | 20GP                                   | 40HQ |  |



WORKSHOP



## -• ENGINEERING CASE •



### **OUR PHOTOS**



### CERTIFICATE

100



#### SHIPPING

A. Depends on your qty and requirement of order ,

15-25 work days for 1\*40HQ container, 15-35 days for 2\*40HQ and so on.....

B. EX works, FOB shenzhen, CIF, C&F ,LC and so on ,

delivery terms discuss with salesman.



B. 100% quality guaranteed.

C. Reasonable price.

D. Products are in various style.

E. Good performance for delivery.

F. Adequate inventory(components).

Best after-sale service: If it appear any quality complaints and disputes, we will establish of product information feedback system, establish service files, responsible for the quality of the accident identified and deal with our client.

#### FAQ

#### Q1:Can we have your sample?

A:Sure.Sample are available for each model.They can be ready in 7-15days