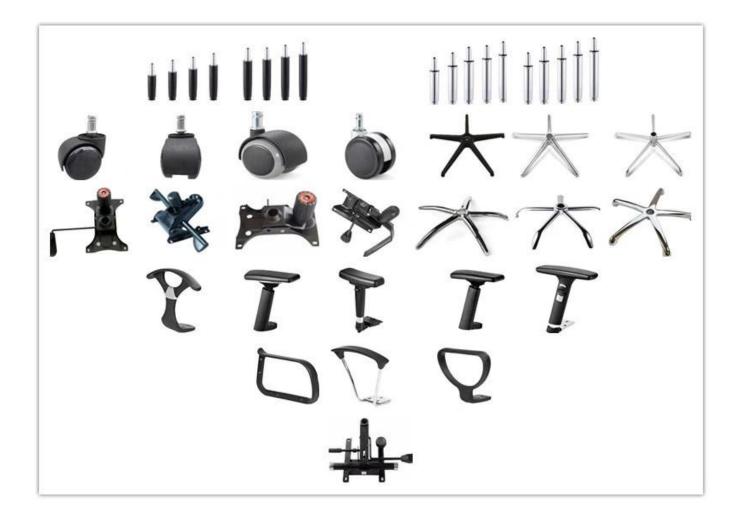

# New Fashion Design Mesh Chair Chinese Manufacturer

| ITEM            | DESCRIPTION                            |      |  |
|-----------------|----------------------------------------|------|--|
| Upholstery      | Mesh back & Elastic fabric             |      |  |
| PP structure    | PP                                     |      |  |
| Castor          | 50mm black nylon castor                |      |  |
| Gaslift         | 85mm black gaslift(Class 2)            |      |  |
| Mechanism       | 2.0mm tilt tension with lock mechanism |      |  |
| Foam            | 35kgs original foam(5cm)               |      |  |
| Plywood         | 12mm plywood seat                      |      |  |
| Armrest         | PP with glassfibre armrest             |      |  |
| Lumbar support  | Adjustable                             |      |  |
| Base            | 330mm pp with glassfibre foot          |      |  |
| Headrest        | Fixed big headrest                     |      |  |
| Size/cm         | Total Width                            |      |  |
|                 | Total Depth                            |      |  |
|                 | Total Height                           |      |  |
|                 | Seat Width                             |      |  |
|                 | Seat Depth                             |      |  |
|                 | Seat Height                            |      |  |
|                 | Arm Width                              |      |  |
| Package         | 2pcs/ctn                               |      |  |
| СВМ             | /pc                                    |      |  |
| Loading Qty/pcs | 20GP                                   | 40HQ |  |