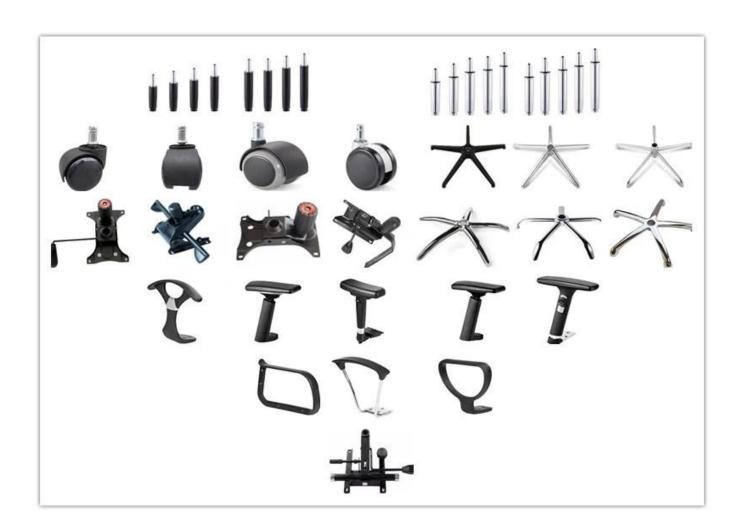

| support      |                                |         |
| Base         | 25*25*2.0mm metal paint frame. |         |
| Size/cm      | Total Width                    | 61      |
|              | Total Depth                    | 59      |
|              | Total Height                   | 98      |
|              | Seat Width                     | 48      |
|              | Seat Depth                     | 49      |
|              | Seat Height                    | 45      |
|              | Arm Width                      | 5.5     |
| Package      | 2pcs/ctn                       |         |
| CBM          | 0.097/pc                       |         |
| Loading      | 20GP                           | 40HQ    |
| Qty/pcs      | 260-280                        | 700-710 |

PARTS REFERENCE •



WORKSHOP





# **PRODUCTION PROCESS**

Professional office furniture manufacturer which specialized in the design



## TEGITA 特吉边家具



# **ENGINEERING CASE**

Professional office furniture manufacturer which specialized in the design













## CUSTOMER PHOTOS

Professional office furniture manufacturer which specialized in the design



CERTIFICATE





## CERTIFICATE

Professional office furniture manufacturer which specialized in the design



SHIPPING

A. Depends on your qty and requirement of order,

15-25 work days for 1\*40HQ container, 15-35 days for 2\*40HQ and so on.....

B. EX works, FOB shenzhen, CIF, C&F, LC and so on,

delivery terms discuss with salesman.



- A. Own complete supply chain.
- B. 100% quality guaranteed.
- C. Reasonable price.
- D. Products are in var