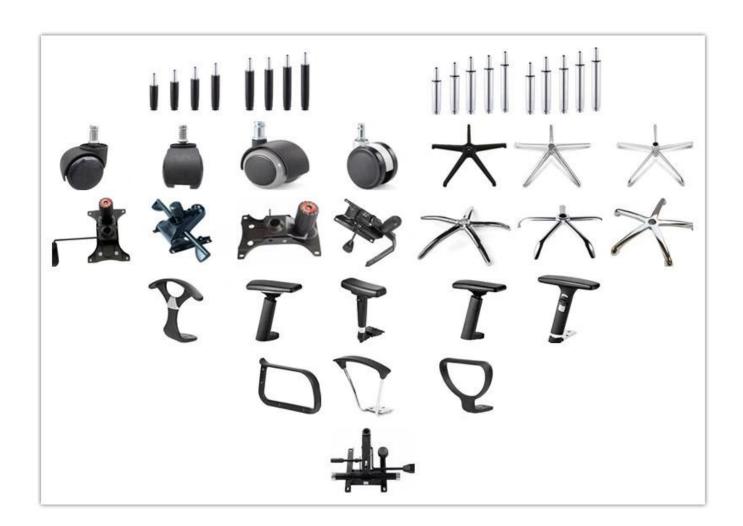

Size/cm      | Total Width                               | 61      |
|              | Total Depth                               | 61      |
|              | Total Height                              | 98-115  |
|              | Seat Width                                | 48      |
|              | Seat Depth                                | 49      |
|              | Seat Height                               | 45-52   |
|              | Arm Width                                 | 5.5     |
| Package      | 2 pcs/ctn                                 |         |
| CBM          | 0.09pc                                    |         |
| Loading      | 20GP                                      | 40HQ    |
| Qty/pcs      | 260-280                                   | 720-740 |

PARTS REFERENCE •



WORKSHOP





## **PRODUCTION PROCESS**

Professional office furniture manufacturer which specialized in the design



## TEGITA 特吉边家具



# **ENGINEERING CASE**

Professional office furniture manufacturer which specialized in the design













### CUSTOMER PHOTOS

Professional office furniture manufacturer which specialized in the design



CERTIFICATE





### CERTIFICATE

Professional office furniture manufacturer which specialized in the design



SHIPPING

A. Depends on your qty and requirement of order,

15-25 work days for 1\*40HQ container, 15-35 days for 2\*40HQ and so on.....

B. EX works, FOB shenzhen, CIF, C&F, LC and so on,

delivery terms discuss with salesman.



- A. Own complete supply chain.
- B. 100% quality guaranteed.
- C. Reasonable price.
- D. Products are in