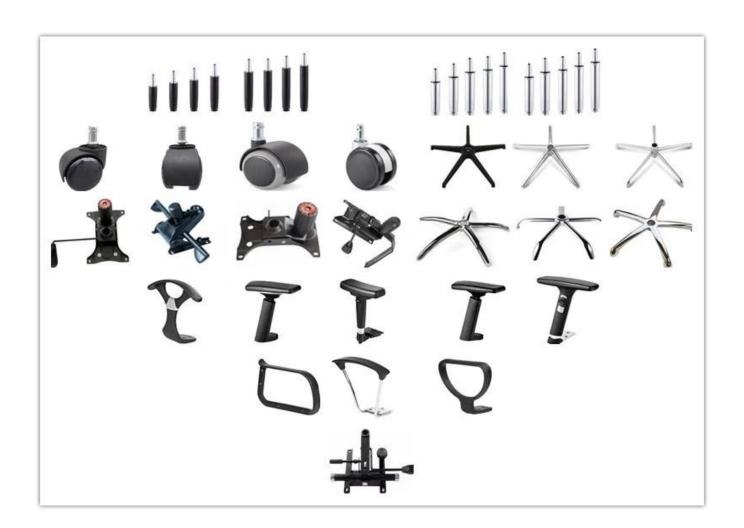

| *                                    |         |
| Size/cm      | Total Width                          | 61      |
|              | Total Depth                          | 62      |
|              | Total Height                         | 117-125 |
|              | Seat Width                           | 48      |
|              | Seat Depth                           | 50      |
|              | Seat Height                          | 45-53   |
|              | Arm Width                            | 5.5     |
| Package      | 2 pcs/ctn                            |         |
| CBM          | 0.09/pc                              |         |
| Loading      | 20GP                                 | 40HQ    |
| Qty/pcs      | 260-280                              | 720-740 |

PARTS REFERENCE •



WORKSHOP





# **PRODUCTION PROCESS**

Professional office furniture manufacturer which specialized in the design



## TEGITA 特吉边家具



# **ENGINEERING CASE**

Professional office furniture manufacturer which specialized in the design













### **OUR PHOTOS**

## **CUSTOMER PHOTOS**

Professional office furniture manufacturer which specialized in the design







## CERTIFICATE

Professional office furniture manufacturer which specialized in the design



SHIPPING

A. Depends on your qty and requirement of order,

15-25 work days for 1\*40HQ container, 15-35 days for 2\*40HQ and so on.....

B. EX works, FOB shenzhen, CIF, C&F, LC and so on,

delivery terms discuss with salesman.



- A. Own complete supply chain.
- B. 100% quality guaranteed.
- C. Reasonable price.
- D. Products