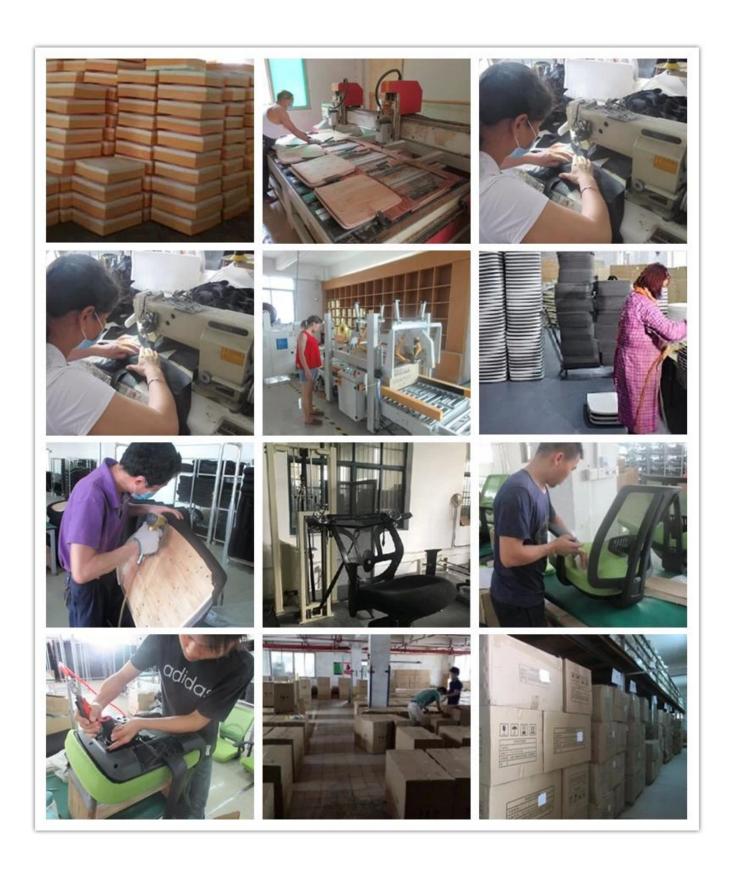

|
| Size/cm      | Total Width                               | 61      |
|              | Total Depth                               | 60      |
|              | Total Height                              | 98-105  |
|              | Seat Width                                | 50      |
|              | Seat Depth                                | 47      |
|              | Seat Height                               | 43-50   |
|              | Arm Width                                 | 7       |
| Package      | 2pcs/ctn                                  |         |
| CBM          | 0.11/pc                                   |         |
| Loading      | 20GP                                      | 40HQ    |
| Qty/pcs      | 250-300                                   | 650-700 |



WORKSHOP







# CERTIFICATE



# SHIPPING

- A. Depends on your qty and requirement of order,
- 15-25 work days for 1\*40HQ container, 15-35 days for 2\*40HQ and so on.....

#### OUR SERVICE

- A. Own complete supply chain.
- B. 100% quality guaranteed.
- C. Reasonable price.
- D. Products are in various style.
- E. Good performance for delivery.
- F. Adequate inventory(components).

Best after-sale service:If it appear any quality complaints and disputes,we will establish of

product information feedback system, establish service files, responsible for the quality of

the accident identified and deal with our client.

#### FAQ

#### Q1:Can we have your sample?

A:Sure.Sample are available for each model.They can be ready in 7-15days upon receipt of payment.

#### Q2:Can you give us discount?

A:D