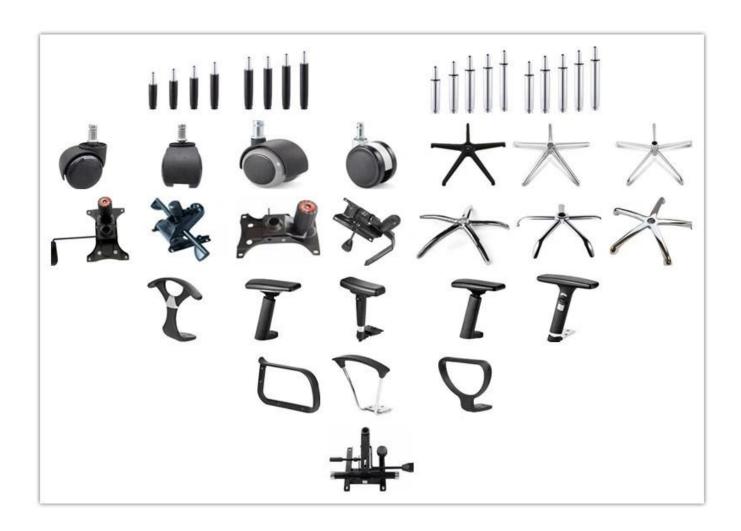

# China

| ITEM         | DESCRIPTION                               |         |
|--------------|-------------------------------------------|---------|
| Upholstery   | Mesh back & Elastic fabric                |         |
| PP structure | PP with glassfibre                        |         |
| Castor       | Dia 50mm nylon castor                     |         |
| Gaslift      | 85mm black gaslift.(Class 2)              |         |
| Mechanism    | 2.0mm tilt tension in situ lock mechanism |         |
| Foam         | 35kgs original foam(5cm)                  |         |
| Plywood      | 12mm plywood seat                         |         |
| Armrest      | PP with fibre glass armrest               |         |
| Lumbar       | Ergonomic lumbar                          |         |
| support      |                                           |         |
| Base         | 310mm nylon pp foot                       |         |
| Headrest     | *                                         |         |
| Seat cover   | *                                         |         |
| Size/cm      | Total Width                               | 61      |
|              | Total Depth                               | 60      |
|              | Total Height                              | 98-105  |
|              | Seat Width                                | 50      |
|              | Seat Depth                                | 47      |
|              | Seat Height                               | 43-50   |
|              | Arm Width                                 | 7       |
| Package      | 2pcs/ctn                                  |         |
| CBM          | 0.11/pc                                   |         |
| Loading      | 20GP                                      | 40HQ    |
| Qty/pcs      | 250-300                                   | 650-700 |