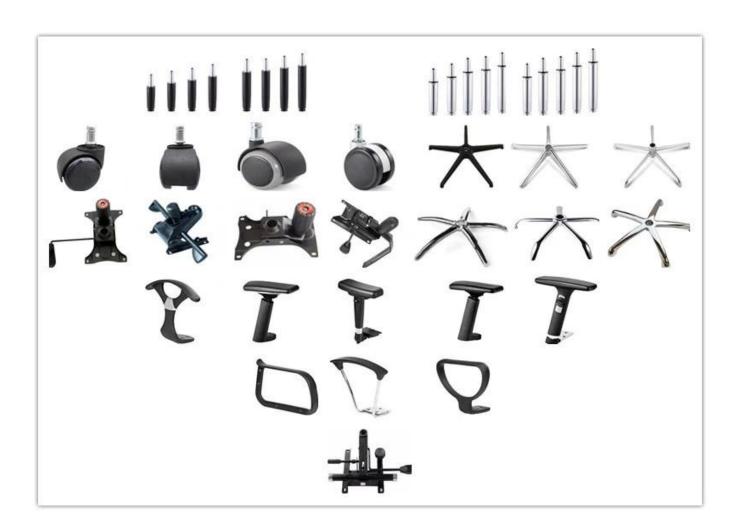

## Customized Attractive Mesh Chair

| ITEM         | DESCRIPTION                    |           |
|--------------|--------------------------------|-----------|
| Upholstery   | Mesh back & Elastic fabric     |           |
| PP structure | PP with glassfibre             |           |
| Castor       | *                              |           |
| Gaslift      | *                              |           |
| Mechanism    | *                              |           |
| Foam         | 35kgs original foam(5cm)       |           |
| Plywood      | ±12mm plywood seat             |           |
| Armrest      | PP with fibre glass armrest    |           |
| Lumbar       | Yes                            |           |
| support      |                                |           |
| Base         | 25*25*2.0mm metal paint frame. |           |
| Headrest     | *                              |           |
| Seat cover   | *                              |           |
| Size/cm      | Total Width                    | 57        |
|              | Total Depth                    | 57        |
|              | Total Height                   | 90        |
|              | Seat Width                     |           |
|              | Seat Depth                     |           |
|              | Seat Height                    |           |
|              | Arm Width                      |           |
| Package      | 4 pcs/ctn                      |           |
| CBM          | 0.054/pc                       |           |
| Loading      | 20GP                           | 40HQ      |
| Qty/pcs      | 420-440                        | 1100-1200 |