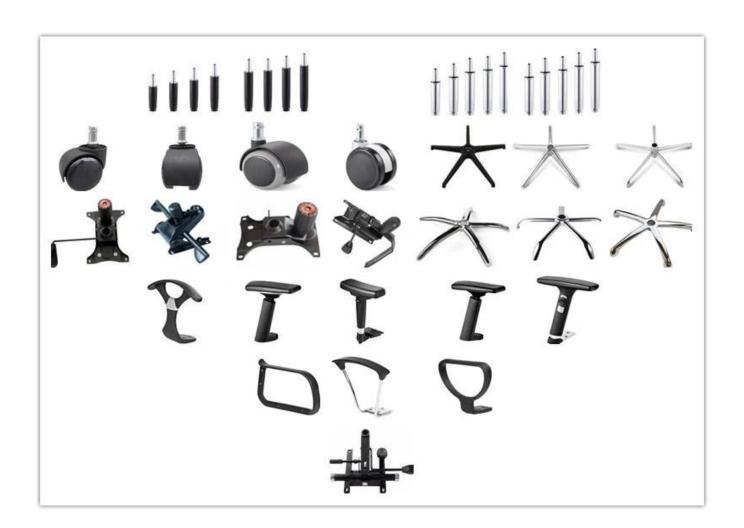

Size/cm      | Total Width                               | 60      |
|              | Total Depth                               | 60      |
|              | Total Height                              | 87-94   |
|              | Seat Width                                | 46      |
|              | Seat Depth                                | 50      |
|              | Seat Height                               | 42-49   |
|              | Arm Width                                 | 5.5     |
| Package      | 3 pcs/ctn                                 |         |
| CBM          | 0.07/pc                                   |         |
| Loading      | 20GP                                      | 40HQ    |
| Qty/pcs      | 350-400                                   | 850-900 |

PARTS REFERENCE •



WORKSHOP





# **PRODUCTION PROCESS**

Professional office furniture manufacturer which specialized in the design



## CUSTOMER PHOTOS

Professional office furniture manufacturer which specialized in the design







## CERTIFICATE

Professional office furniture manufacturer which specialized in the design

















A. Depends on your qty and requirement of order,

15-25 work days for 1\*40HQ container, 15-35 days for 2\*40HQ and so on.....

B. EX works, FOB shenzhen, CIF, C&F, LC and so on,

delivery terms discuss with salesman.



- A. Own complete supply chain.
- B. 100% quality guaranteed.
- C. Reasonable price.
- D. Products are in various style.
- E. Good performance for delivery.
- F. Adequate inventory(components).

Best after-sale service:If it appear any quality compl