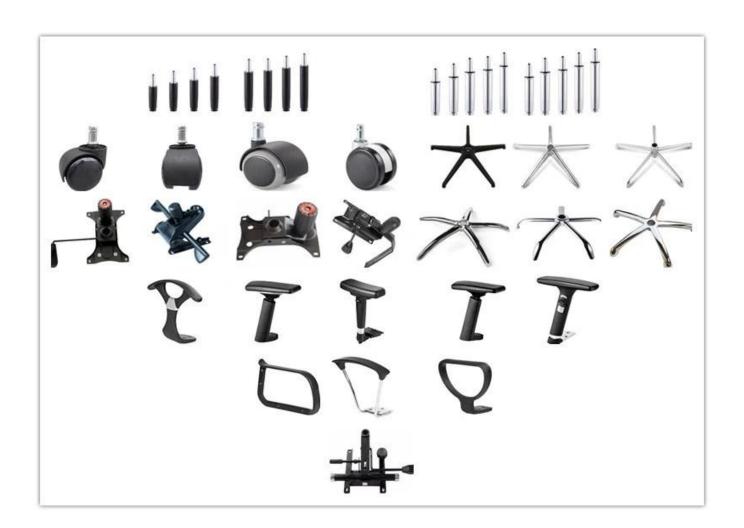

Width                               | 60        |
|              | Total Depth                               | 60        |
|              | Total Height                              | 102-109   |
|              | Seat Width                                | 46        |
|              | Seat Depth                                | 50        |
|              | Seat Height                               | 42.5-49.5 |
|              | Arm Width                                 | 5.5       |
| Package      | 3 pcs/ctn                                 |           |
| CBM          | 0.07/pc                                   |           |
| Loading      | 20GP                                      | 40HQ      |
| Qty/pcs      | 350-400                                   | 850-900   |

PARTS REFERENCE •



WORKSHOP





# **PRODUCTION PROCESS**

Professional office furniture manufacturer which specialized in the design



## TEGITA 特吉边家具



# **ENGINEERING CASE**

Professional office furniture manufacturer which specialized in the design













## **OUR PHOTOS**

## **CUSTOMER PHOTOS**

Professional office furniture manufacturer which specialized in the design









## CERTIFICATE

Professional office furniture manufacturer which specialized in the design





A. Depends on your qty and requirement of order,

15-25 work days for 1\*40HQ container, 15-35 days for 2\*40HQ and so on.....

B. EX works, FOB shenzhen, CIF, C&F, LC and so on,

delivery terms discuss with salesman.



- A. Own complete supply chain.
- B. 100% quality guaranteed.
- C. Reasonable price.
- D. Products are in