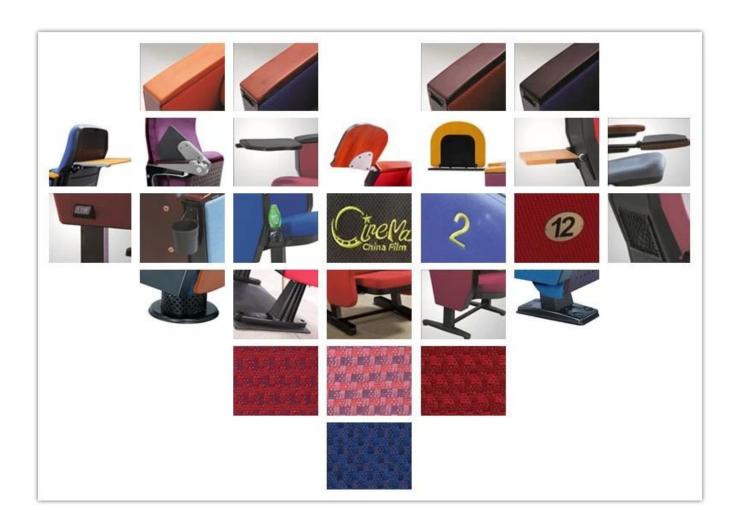

|
| Loading              | 20GP                                                                                | 40HQ          |
| Qty/Seat             | 180                                                                                 | 420           |
| Package              | KD                                                                                  |               |
| 512A-Size/mm         | Min.1000 Min.1000 790 900 680 450                                                   |               |
| 512AD-Size/mm        | Min.1000<br>880<br>980<br>2200<br>9270                                              | Min. 1000 740 |
| Free Design          |                                                                                     |               |

### - PARTS REFERENCE •=



WORKSHOP







## CERTIFICATE



### SHIPPING

- A. Depends on your qty and requirement of order,
- 15-25 work days for  $1\mbox{*}40\mbox{HQ}$  container, 15-35 days for  $2\mbox{*}40\mbox{HQ}$  and so on.....
- B. EX works, FOB shenzhen, CIF, C&F, LC and so on, delivery terms discuss with salesman.

- A. Own complete supply chain.
- B. 100% quality guaranteed.
- C. Reasonable price.
- D. Products are in various style.
- E. Good performance for delivery.
- F. Adequate inventory(components).

Best after-sale service: If it appear any quality complaints and disputes, we will establish of product information feedback system, establish service files, responsible for the quality of the accident identified and deal with our client.

#### FAQ

#### Q1:Can we have your sample?

A:Sure.Sample a