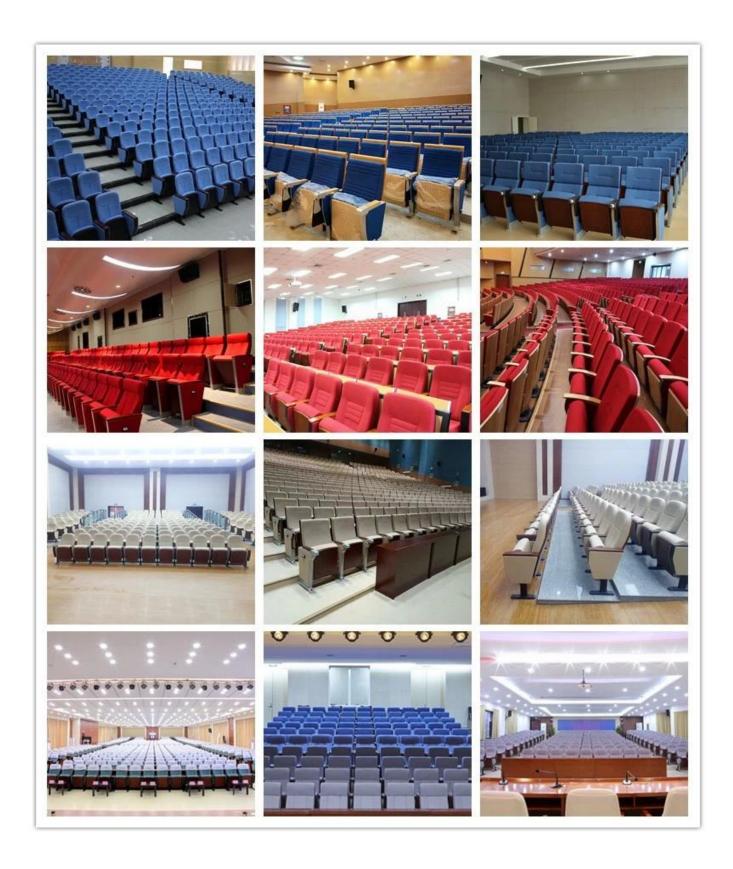

# 

| ITEM                 | DESCRIPTION                                                      |              |
|----------------------|------------------------------------------------------------------|--------------|
| Upholstery           | 100% Acrylic ,100% Polyester and so on High quality fabric       |              |
| Plywood<br>structure | 15mm plywood                                                     |              |
| Foam                 | Molded foam.Density 55-60kgs/M³ of seat,50-55kgs/M³ of back      |              |
| Foot                 | 2.0mm steel after precise pressing and welding                   |              |
| Armrest top          | Imported timber externally applied with polyester coating        |              |
| Leg panel            | MDF with fabric                                                  |              |
| Writing table        | Aluminium connector +Aluminium frame +2.0mm metal board+18mm MDF |              |
| CBM                  | 0.155/seat                                                       |              |
| Loading              | 20GP                                                             | 40HQ         |
| Qty/Seat             | 180                                                              | 420          |
| Package              | KD                                                               |              |
| Size/mm              | Min.1100<br>1000                                                 | Min.1100 790 |
| Free Design          |                                                                  |              |