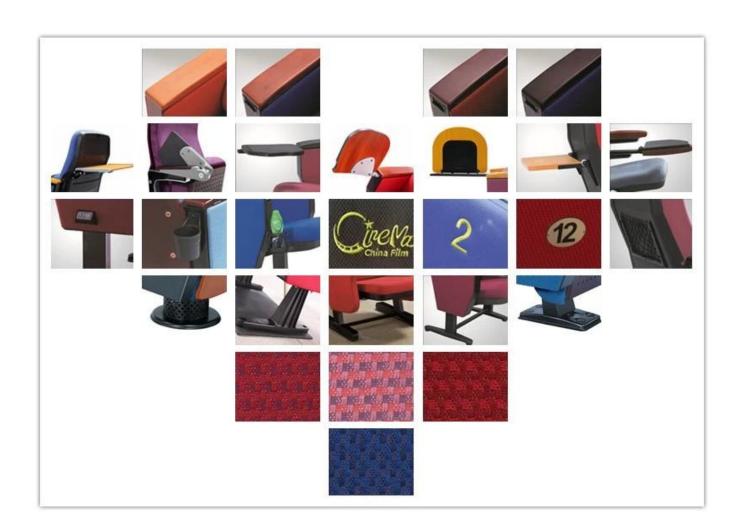

# 

| ITEM                 | DESCRIPTION                                                      |              |
|----------------------|------------------------------------------------------------------|--------------|
| Upholstery           | 100% Acrylic ,100% Polyester and so on High quality fabric       |              |
| Plywood<br>structure | 15mm plywood                                                     |              |
| Foam                 | Molded foam.Density 55-60kgs/M³ of seat,50-55kgs/M³ of back      |              |
| Foot                 | 2.0mm steel after precise pressing and welding                   |              |
| Armrest top          | Imported timber externally applied with polyester coating        |              |
| Leg panel            | MDF with fabric                                                  |              |
| Writing table        | Aluminium connector +Aluminium frame +2.0mm metal board+18mm MDF |              |
| CBM                  | 0.155/seat                                                       |              |
| Loading              | 20GP                                                             | 40HQ         |
| Qty/Seat             | 180                                                              | 420          |
| Package              | KD                                                               |              |
| Size/mm              | Min.1100<br>1000                                                 | Min.1100 790 |
| Free Design          |                                                                  |              |