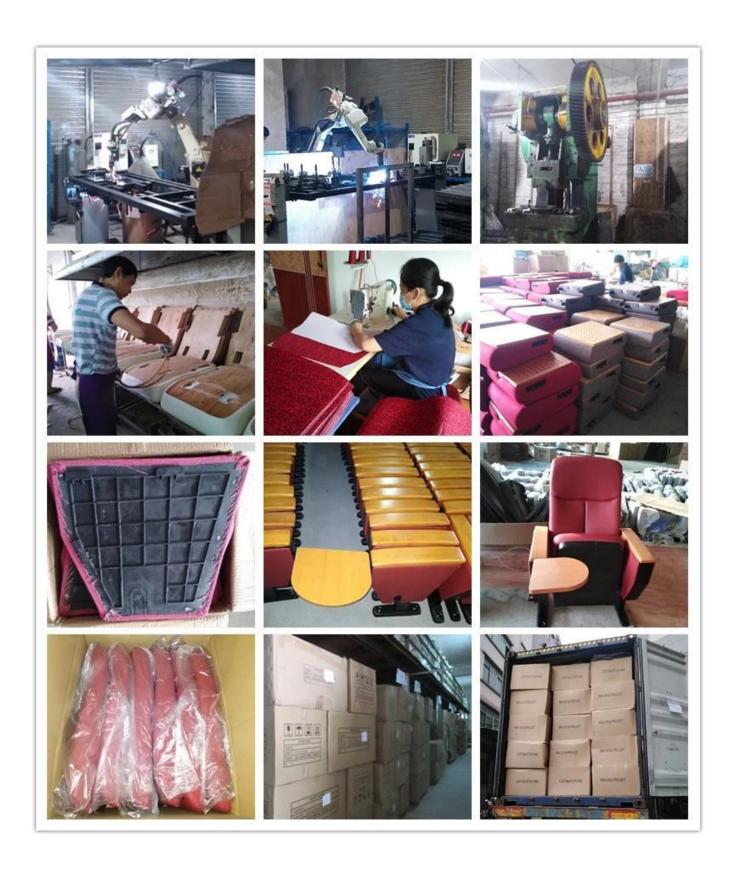

|              |
| Writing table        | Aluminium connector +Aluminium frame +2.0mm metal board+18mm MDF |              |
| CBM                  | 0.155/seat                                                       |              |
| Loading              | 20GP                                                             | 40HQ         |
| Qty/Seat             | 180                                                              | 420          |
| Package              | KD                                                               |              |
| Size/mm              | Min.1100<br>1000                                                 | Min.1100 790 |
| Free Design          |                                                                  |              |



WORKSHOP







# CERTIFICATE



## SHIPPING

- A. Depends on your qty and requirement of order,
- 15-25 work days for  $1\mbox{*}40\mbox{HQ}$  container, 15-35 days for  $2\mbox{*}40\mbox{HQ}$  and so on.....
- B. EX works, FOB shenzhen, CIF, C&F, LC and so on, delivery terms discuss with salesman.

- A. Own complete supply chain.
- B. 100% quality guaranteed.
- C. Reasonable price.
- D. Products are in various style.
- E. Good performance for delivery.
- F. Adequate inventory(components).

Best after-sale service: If it appear any quality complaints and disputes, we will establish of product information feedback system, establish service files, responsible for the quality of the accident identified and deal with our client.

### FAQ

### Q1:Can we have your sample?

A:Sure.Sample are available for