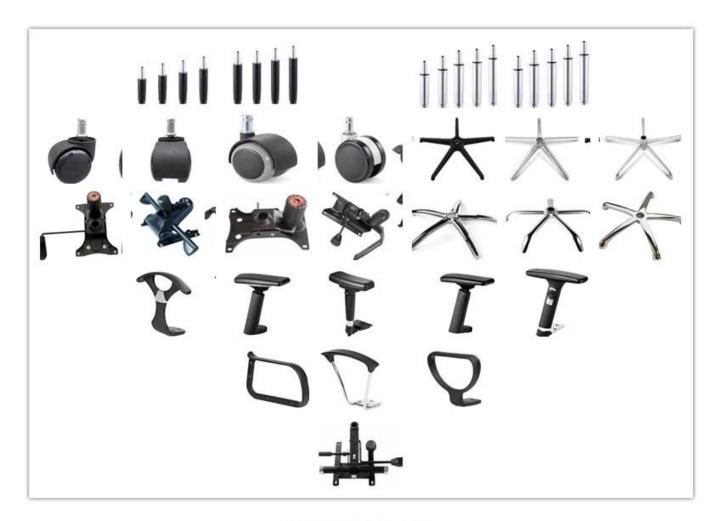

|      |
| Size/cm         | Total Width                        | 61   |
|                 | Total Depth                        | 60   |
|                 | Total Height                       | 105  |
|                 | Seat Width                         | 48   |
|                 | Seat Depth                         | 46   |
|                 | Seat Height                        | 44   |
|                 | Back Height                        | 62   |
|                 | Arm Width                          | 5    |
| Package         | 2 pcs/ctn                          |      |
| CBM             | 0.08/pc                            |      |
| Loading Qty/pcs | 20GP                               | 40HQ |
|                 | 350                                | 850  |

### PARTS REFERENCE



WORKSHOP





**OUR PHOTOS** 



CERTIFICATE



## SHIPPING

- A. Depends on your qty and requirement of order,
- 15-25 work days for 1\*40HQ container, 15-35 days for 2\*40HQ and so on......
- B. EX works, FOB shenzhen, CIF, C&F, LC and so on, delivery terms discuss with salesman.

### **OUR SERVICE**

- A. Own complete supply chain.
- B. 100% quality guaranteed.
- C. Reasonable price.
- D. Products are in various style.
- E. Good performance for delivery.
- F. Adequate inventory(components).

Best after-sale service: If it appear any quality complaints and disputes, we will establish of product information feedback system, establish service files, responsible for the quality of the accident identifie and deal with our client.



#### Q1:Can we have your sample?

A:Sure.Sample are avail