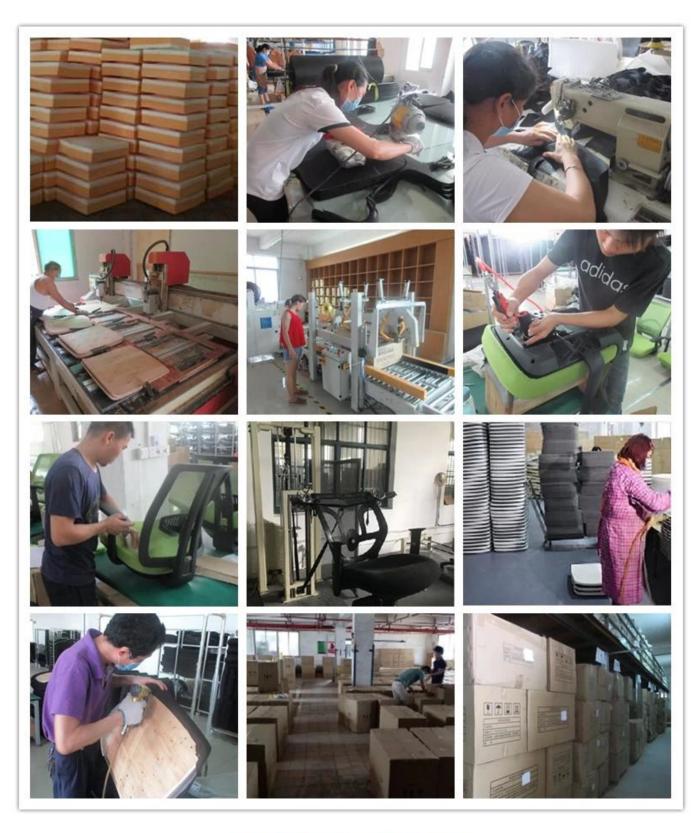

Size/cm         | Total Width                        | 61   |
|                 | Total Depth                        | 60   |
|                 | Total Height                       | 105  |
|                 | Seat Width                         | 48   |
|                 | Seat Depth                         | 46   |
|                 | Seat Height                        | 44   |
|                 | Back Height                        | 62   |
|                 | Arm Width                          | 5    |
| Package         | 2 pcs/ctn                          |      |
| CBM             | 0.08/pc                            |      |
| Loading Qty/pcs | 20GP                               | 40HQ |
|                 | 350                                | 850  |

### PARTS REFERENCE



WORKSHOP





**OUR PHOTOS** 



CERTIFICATE



## SHIPPING

- A. Depends on your qty and requirement of order,
- 15-25 work days for 1\*40HQ container, 15-35 days for 2\*40HQ and so on......
- B. EX works, FOB shenzhen, CIF, C&F, LC and so on, delivery terms discuss with salesman.

### **OUR SERVICE**

- A. Own complete supply chain.
- B. 100% quality guaranteed.
- C. Reasonable price.
- D. Products are in various style.
- E. Good performance for delivery.
- F. Adequate inventory(components).

Best after-sale service: If it appear any quality complaints and disputes, we will establish of product information feedback system, establish service files, responsible for the quality of the accident identifie and deal with our client.



#### Q1:Can we have your sample?

A:Sure.Sample are available for eac