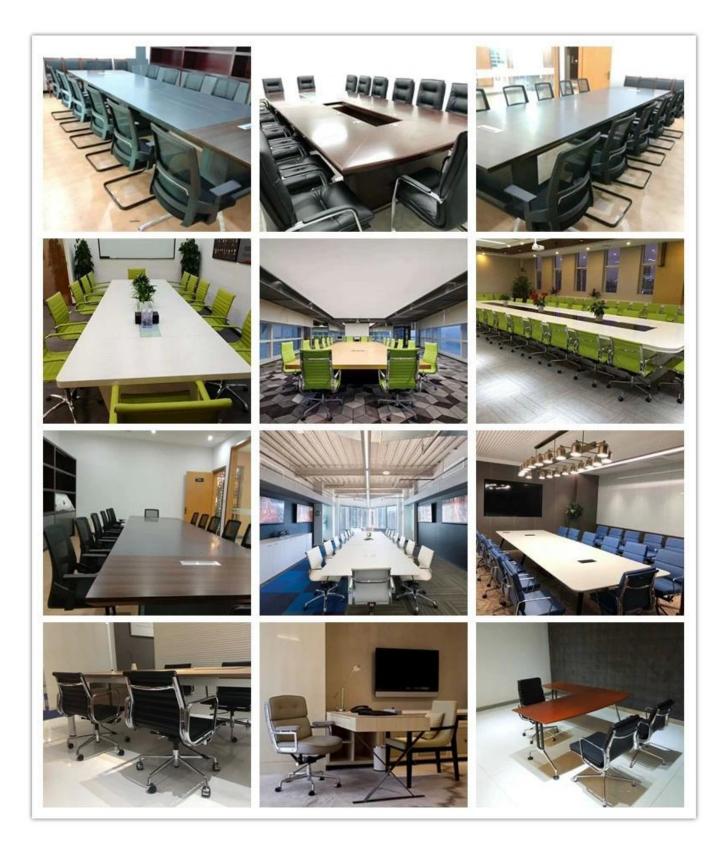

1     |
|                   | Total Depth                        | 60     |
|                   | Total Height                       | 99-106 |
|                   | Seat Width                         | 48     |
|                   | Seat Depth                         | 46     |
|                   | Seat Height                        | 44     |
|                   | Back Height                        | 62     |
|                   | Arm Width                          | 5      |
| Package           | 2 pcs/ctn                          |        |
| СВМ               | 0.10/pc                            |        |
| Loading           | 20GP                               | 40HQ   |
| Qty/pcs           | 265                                | 650    |



WORKSHOP



Furniture

ENGINEERING CASE



## **OUR PHOTOS**



## CERTIFICATE

6



SHIPPING

-

A. Depends on your qty and requirement of order ,

- 0

- 15-25 work days for 1\*40HQ container, 15-35 days for 2\*40HQ and so on.....
- B. EX works, FOB shenzhen, CIF, C&F ,LC and so on,
- delivery terms discuss with salesman.

### **OUR SERVICE**

A. Own complete supply chain.

- 0

- B. 100% quality guaranteed.
- C. Reasonable price.
- D. Products are in various style.
- E. Good performance for delivery.
- F. Adequate inventory(components).

Best after-sale service: If it appear any quality complaints and disputes, we will establish of product information feedback system, establish service files, responsible for the quality of the accident identifie and deal with our client .

### FAQ

#### Q1:Can we have your sample?

A:Sure.Samp