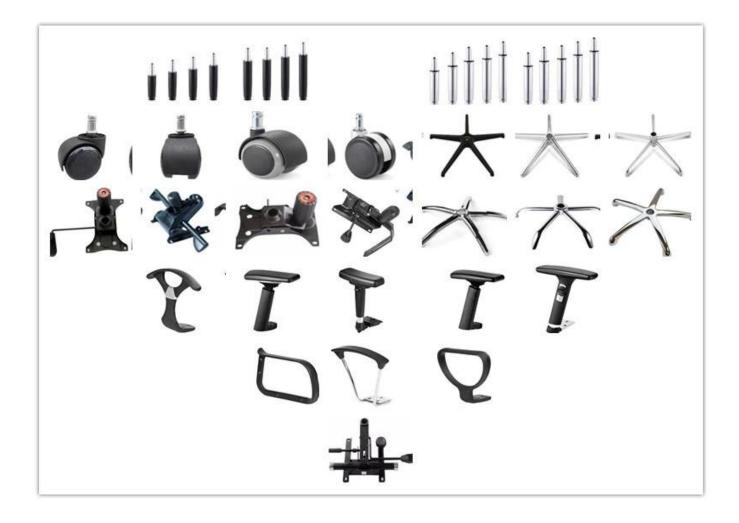

## PP With Glassfibre Mesh Chair Wholesaler China

| ITEM              | DESCRIPTION                        |        |
|-------------------|------------------------------------|--------|
| Upholstery        | Mesh back & Elastic fabric of seat |        |
| PP structure      | PP with glassfibre                 |        |
| Castor            | Dia 50mm black nylon castor        |        |
| Gaslift           | 85mm black gaslift                 |        |
| Mechanism         | 2.0mm butterfly mechanism          |        |
| Foam              | 35kgs original foam(5cm)           |        |
| Plywood           | 12mm plywood seat                  |        |
| Armrest           | PP with glassfibre                 |        |
| Lumbar<br>support | Yes                                |        |
| Base              | 320mm nylon base                   |        |
| Headrest          | *                                  |        |
| Seat cover        | PP dustproof                       |        |
| Size/cm           | Total Width                        | 61     |
|                   | Total Depth                        | 60     |
|                   | Total Height                       | 99-106 |
|                   | Seat Width                         | 48     |
|                   | Seat Depth                         | 46     |
|                   | Seat Height                        | 44     |
|                   | Back Height                        | 62     |
|                   | Arm Width                          | 5      |
| Package           | 2 pcs/ctn                          |        |
| СВМ               | 0.10/pc                            |        |
| Loading           | 20GP                               | 40HQ   |
| Qty/pcs           | 265                                | 650    |