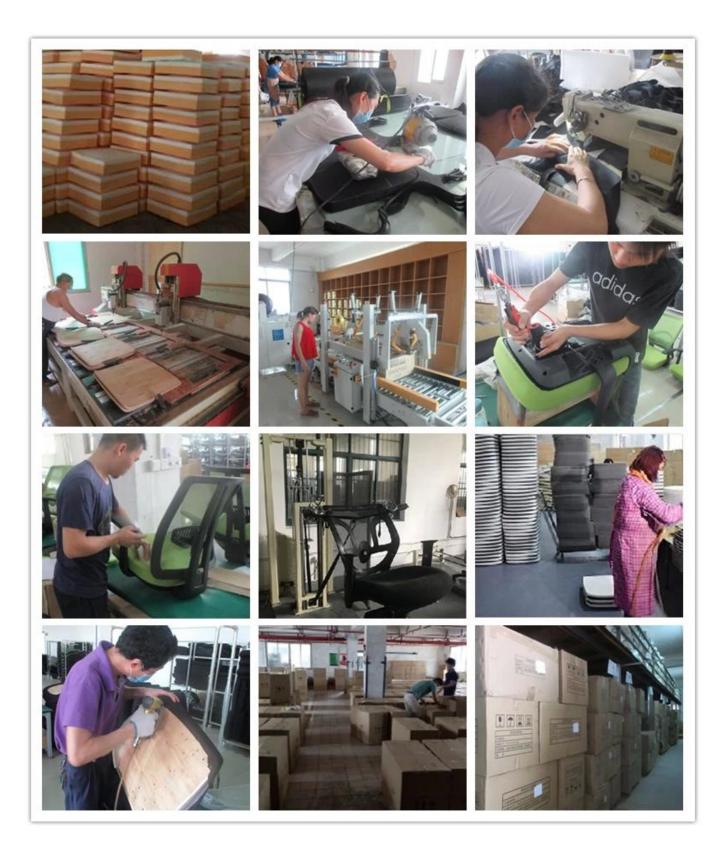

idth                        | 61     |
|                   | Total Depth                        | 60     |
|                   | Total Height                       | 99-106 |
|                   | Seat Width                         | 48     |
|                   | Seat Depth                         | 46     |
|                   | Seat Height                        | 44     |
|                   | Back Height                        | 62     |
|                   | Arm Width                          | 5      |
| Package           | 2 pcs/ctn                          |        |
| СВМ               | 0.10/pc                            |        |
| Loading           | 20GP                               | 40HQ   |
| Qty/pcs           | 265                                | 650    |



WORKSHOP



Furniture

ENGINEERING CASE



## **OUR PHOTOS**



## CERTIFICATE

6



SHIPPING

-

A. Depends on your qty and requirement of order ,

- 0

- 15-25 work days for 1\*40HQ container, 15-35 days for 2\*40HQ and so on.....
- B. EX works, FOB shenzhen, CIF, C&F ,LC and so on,
- delivery terms discuss with salesman.

### **OUR SERVICE**

A. Own complete supply chain.

- 0

- B. 100% quality guaranteed.
- C. Reasonable price.
- D. Products are in various style.
- E. Good performance for delivery.
- F. Adequate inventory(components).

Best after-sale service: If it appear any quality complaints and disputes, we will establish of product information feedback system, establish service files, responsible for the quality of the accident identifie and deal with our client .

### FAQ

#### Q1:Can we