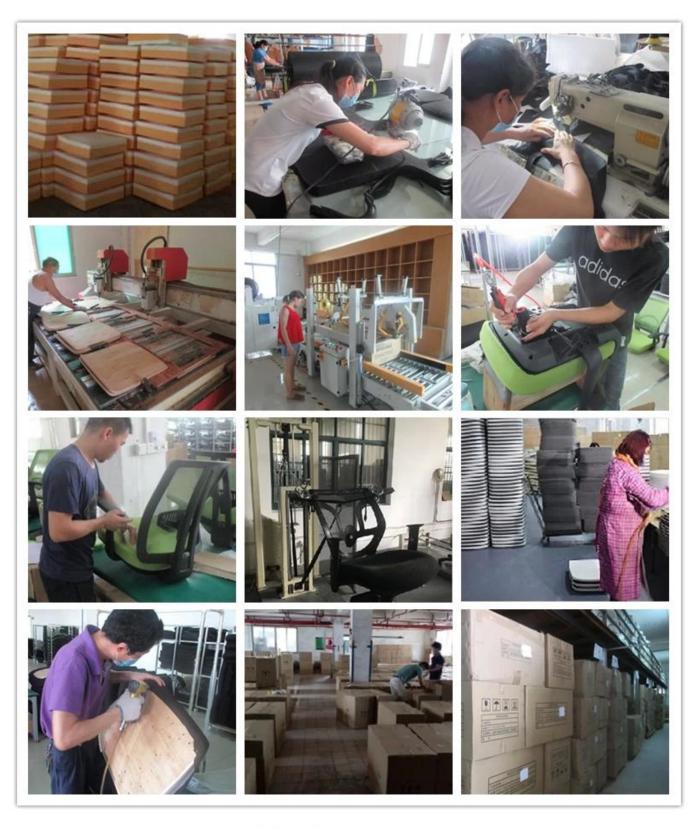

| Total Width                        | 61      |
|                 | Total Depth                        | 60      |
|                 | Total Height                       | 114-121 |
|                 | Seat Width                         | 48      |
|                 | Seat Depth                         | 46      |
|                 | Seat Height                        | 41-48   |
|                 | Back Height                        | 77      |
|                 | Arm Width                          | 5       |
| Package         | 2 pcs/ctn                          |         |
| СВМ             | 0.10/pc                            |         |
| Loading Qty/pcs | 20GP                               | 40HQ    |
|                 | 260-300                            | 700-760 |



WORKSHOP





**OUR PHOTOS** 



CERTIFICATE



### SHIPPING

- A. Depends on your qty and requirement of order,
- 15-25 work days for 1\*40HQ container, 15-35 days for 2\*40HQ and so on.....
- B. EX works, FOB shenzhen, CIF, C&F, LC and so on, delivery terms discuss with salesman.

#### **OUR SERVICE**

- A. Own complete supply chain.
- B. 100% quality guaranteed.
- C. Reasonable price.
- D. Products are in various style.
- E. Good performance for delivery.
- F. Adequate inventory(components).

Best after-sale service: If it appear any quality complaints and disputes, we will establish of product information feedback system, establish service files, responsible for the quality of the accident identifie and deal with our client.

FAQ

#### Q1:Can we have your sample?

A:Sure.Sample are available for