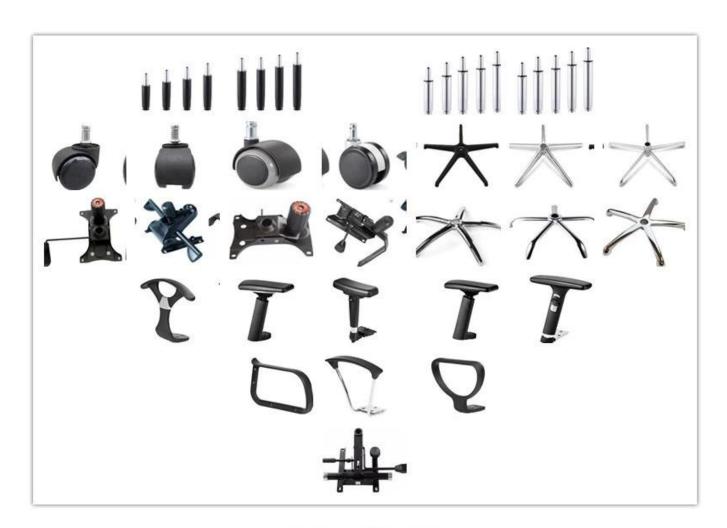

# Comfortable Swivel Lift Mesh Chair Manufacturer China

| ITEM            | DESCRIPTION                        |         |
|-----------------|------------------------------------|---------|
| Upholstery      | Mesh back & Elastic fabric of seat |         |
| PP structure    | PP with glassfibre                 |         |
| Castor          | Dia 50mm black nylon castor        |         |
| Gaslift         | 85mm black gaslift                 |         |
| Mechanism       | 2.0mm butterfly mechanism          |         |
| Foam            | 35kgs original foam(5cm)           |         |
| Plywood         | 12mm plywood seat                  |         |
| Armrest         | PP with glassfibre                 |         |
| Lumbar support  | Yes                                |         |
| Base            | 320mm nylon base                   |         |
| Headrest        | Headrest is adjustable             |         |
| Seat cover      | PP dustproof                       |         |
| Size/cm         | Total Width                        | 61      |
|                 | Total Depth                        | 60      |
|                 | Total Height                       | 114-121 |
|                 | Seat Width                         | 48      |
|                 | Seat Depth                         | 46      |
|                 | Seat Height                        | 41-48   |
|                 | Back Height                        | 77      |
|                 | Arm Width                          | 5       |
| Package         | 2 pcs/ctn                          |         |
| СВМ             | 0.10/pc                            |         |
| Loading Qty/pcs | 20GP                               | 40HQ    |
|                 | 260-300                            | 700-760 |