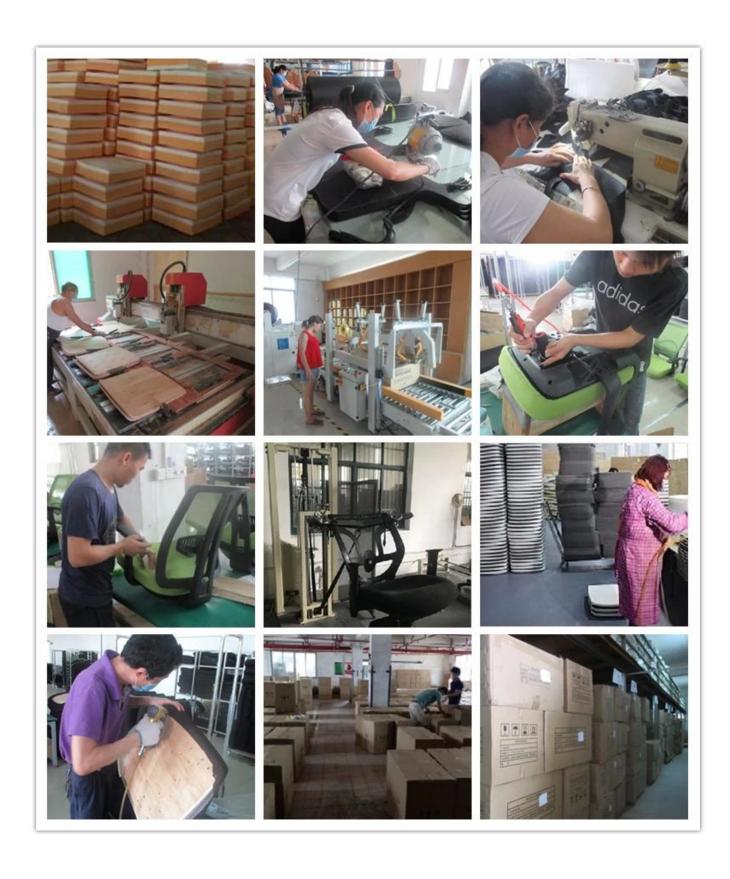

al Depth                             | 60   |
|                    | Total Height                            | 96   |
|                    | Seat Width                              | 47   |
|                    | Seat Depth                              | 48   |
|                    | Seat Height                             | 43   |
|                    | Back Height                             | 56   |
|                    | Arm Width                               | 8    |
| Package            | 2 pcs/ctn                               |      |
| СВМ                | 0.085/pc                                |      |
| Loading<br>Qty/pcs | 20GP                                    | 40HQ |
|                    | 330                                     | 800  |

### PARTS REFERENCE



WORKSHOP







## CERTIFICATE



## SHIPPING

- A. Depends on your qty and requirement of order,
- 15-25 work days for 1\*40HQ container, 15-35 days for 2\*40HQ and so on.....
- B. EX works, FOB shenzhen, CIF, C&F, LC and so on, delivery terms discuss with salesman.

- A. Own complete supply chain.
- B. 100% quality guaranteed.
- C. Reasonable price.
- D. Products are in various style.
- E. Good performance for delivery.
- F. Adequate inventory(components).

Best after-sale service: If it appear any quality complaints and disputes, we will establish of product information feedback system, establish service files, responsible for the quality of the accident identified and deal with our client.

## FAQ

#### Q1:Can we have your sample?

A:Sure.Sample are available for each model.They can be ready in