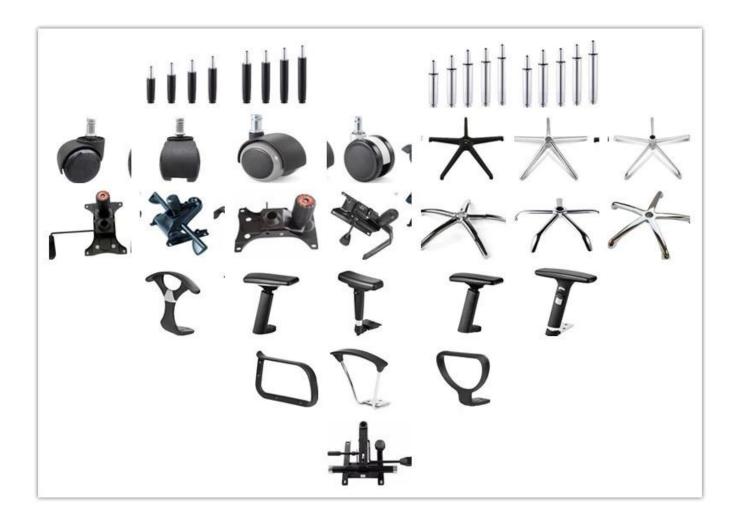

| Total Depth                             | 60   |
|                    | Total Height                            | 96   |
|                    | Seat Width                              | 47   |
|                    | Seat Depth                              | 48   |
|                    | Seat Height                             | 43   |
|                    | Back Height                             | 56   |
|                    | Arm Width                               | 8    |
| Package            | 2 pcs/ctn                               |      |
| СВМ                | 0.085/pc                                |      |
| Loading<br>Qty/pcs | 20GP                                    | 40HQ |
|                    | 330                                     | 800  |

### PARTS REFERENCE



WORKSHOP







## CERTIFICATE



## SHIPPING

- A. Depends on your qty and requirement of order,
- 15-25 work days for 1\*40HQ container, 15-35 days for 2\*40HQ and so on.....
- B. EX works, FOB shenzhen, CIF, C&F, LC and so on, delivery terms discuss with salesman.

- A. Own complete supply chain.
- B. 100% quality guaranteed.
- C. Reasonable price.
- D. Products are in various style.
- E. Good performance for delivery.
- F. Adequate inventory(components).

Best after-sale service: If it appear any quality complaints and disputes, we will establish of product information feedback system, establish service files, responsible for the quality of the accident identified and deal with our client.

## FAQ

#### Q1:Can we have your sample?

A:Sure.Sample are available for each model.They can