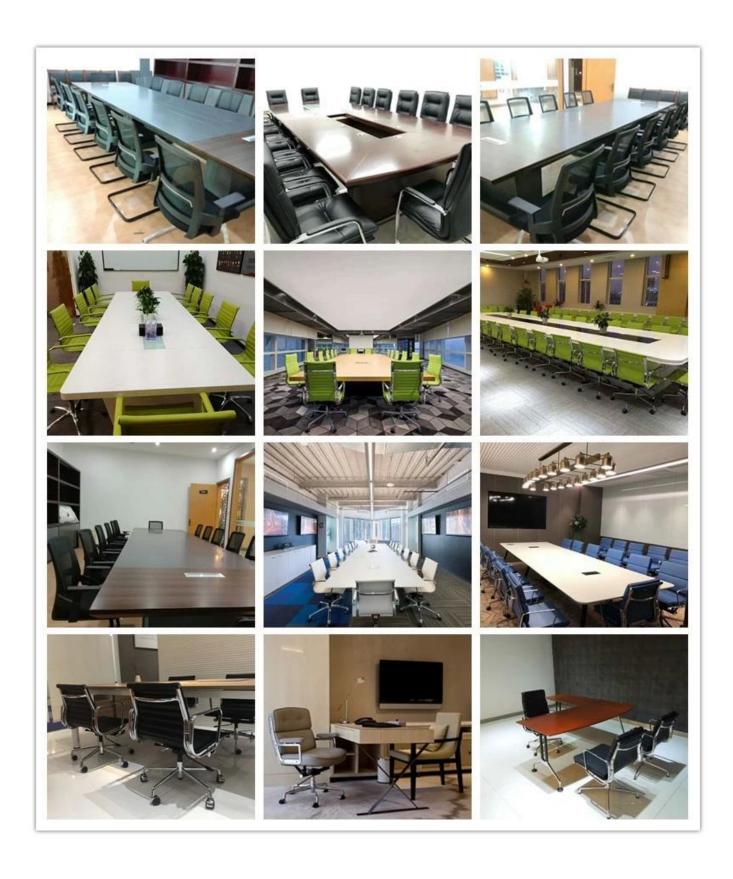

Depth                             | 60   |
|                    | Total Height                            | 96   |
|                    | Seat Width                              | 47   |
|                    | Seat Depth                              | 48   |
|                    | Seat Height                             | 43   |
|                    | Back Height                             | 56   |
|                    | Arm Width                               | 8    |
| Package            | 2 pcs/ctn                               |      |
| СВМ                | 0.085/pc                                |      |
| Loading<br>Qty/pcs | 20GP                                    | 40HQ |
|                    | 330                                     | 800  |

### PARTS REFERENCE



WORKSHOP







## CERTIFICATE



## SHIPPING

- A. Depends on your qty and requirement of order,
- 15-25 work days for 1\*40HQ container, 15-35 days for 2\*40HQ and so on.....
- B. EX works, FOB shenzhen, CIF, C&F, LC and so on, delivery terms discuss with salesman.

- A. Own complete supply chain.
- B. 100% quality guaranteed.
- C. Reasonable price.
- D. Products are in various style.
- E. Good performance for delivery.
- F. Adequate inventory(components).

Best after-sale service: If it appear any quality complaints and disputes, we will establish of product information feedback system, establish service files, responsible for the quality of the accident identified and deal with our client.

## FAQ

#### Q1:Can we have your sample?

A:Sure.Sample are available for each model.They can be ready in 7-