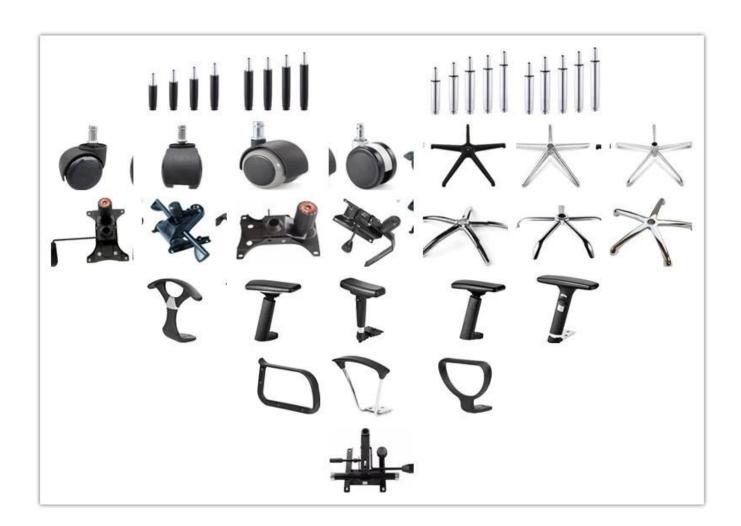

| 61   |
|                 | Total Depth                             | 59   |
|                 | Total Height                            | 97   |
|                 | Seat Width                              | 47   |
|                 | Seat Depth                              | 47   |
|                 | Seat Height                             | 41   |
|                 | Back Height                             | 56   |
|                 | Arm Width                               | 7    |
| Package         | 2 pcs/ctn                               |      |
| CBM             | /pc                                     |      |
| Loading Qty/pcs | 20GP                                    | 40HQ |
|                 |                                         |      |

PARTS REFERENCE •



WORKSHOP







## CERTIFICATE



### SHIPPING

- A. Depends on your qty and requirement of order,
- 15-25 work days for 1\*40HQ container, 15-35 days for 2\*40HQ and so on......
- B. EX works, FOB shenzhen, CIF, C&F, LC and so on, delivery terms discuss with salesman.

#### **OUR SERVICE**

- A. Own complete supply chain.
- B. 100% quality guaranteed.
- C. Reasonable price.
- D. Products are in various style.
- E. Good performance for delivery.
- F. Adequate inventory(components).

Best after-sale service: If it appear any quality complaints and disputes, we will establish of product information feedback system, establish service files, responsible for the quality of the accident identified and deal with our client.

FAQ

#### Q1:Can we have your sample?

A:Sure.Sample are available for