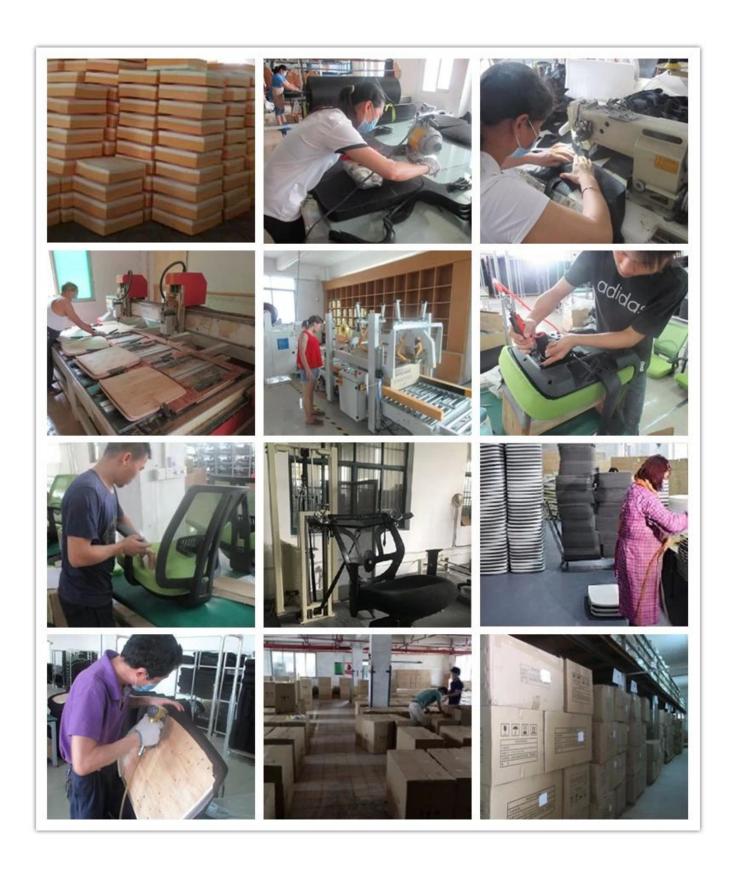

| 61   |
|                 | Total Depth                             | 59   |
|                 | Total Height                            | 97   |
|                 | Seat Width                              | 47   |
|                 | Seat Depth                              | 47   |
|                 | Seat Height                             | 41   |
|                 | Back Height                             | 56   |
|                 | Arm Width                               | 7    |
| Package         | 2 pcs/ctn                               |      |
| CBM             | /pc                                     |      |
| Loading Qty/pcs | 20GP                                    | 40HQ |
|                 |                                         |      |

PARTS REFERENCE •



WORKSHOP







## CERTIFICATE



### SHIPPING

- A. Depends on your qty and requirement of order,
- 15-25 work days for 1\*40HQ container, 15-35 days for 2\*40HQ and so on......
- B. EX works, FOB shenzhen, CIF, C&F, LC and so on, delivery terms discuss with salesman.

#### **OUR SERVICE**

- A. Own complete supply chain.
- B. 100% quality guaranteed.
- C. Reasonable price.
- D. Products are in various style.
- E. Good performance for delivery.
- F. Adequate inventory(components).

Best after-sale service: If it appear any quality complaints and disputes, we will establish of product information feedback system, establish service files, responsible for the quality of the accident identified and deal with our client.

FAQ

#### Q1:Can we have your sample?

A:Sure.Sample are available for each model.