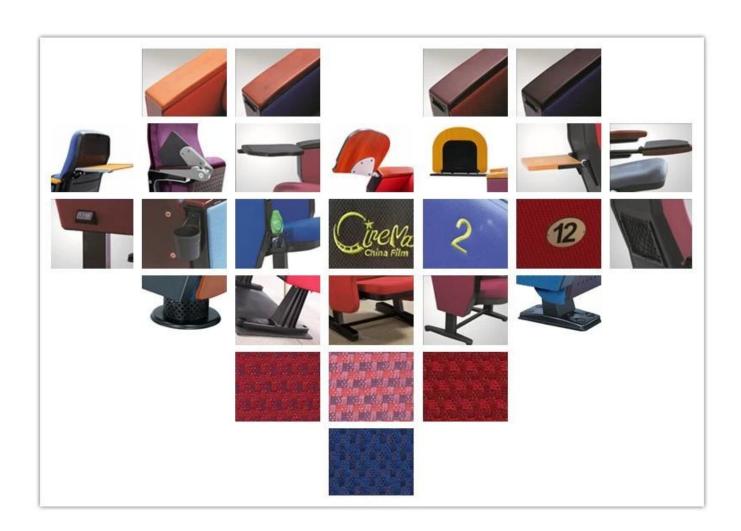

## 

| ITEM                 | DESCRIPTION                                                                         |                         |
|----------------------|-------------------------------------------------------------------------------------|-------------------------|
| Upholstery           | 100% Acrylic ,100% Polyester and so on High quality fabric                          |                         |
| Plywood<br>structure | 15mm plywood                                                                        |                         |
| Foam                 | Molded foam.Density 55-60kgs/M <sup>3</sup> of seat,50-55kgs/M <sup>3</sup> of back |                         |
| Foot                 | 2.0mm steel after precise pressing and welding                                      |                         |
| Armrest top          | Imported timber externally applied with polyester coating                           |                         |
| Leg panel            | MDF with fabric                                                                     |                         |
| Writing table        | Aluminium connector+Aluminium frame+2.0mm metal plate+18mm MDF                      |                         |
| CBM                  | 0.155/seat                                                                          |                         |
| Loading Qty/Seat     | 20GP                                                                                | 40HQ                    |
|                      | 180                                                                                 | 420                     |
| Package              | KD                                                                                  |                         |
| Size/mm              | MIN.1000<br>850                                                                     | MIN.1000 770 625 450 98 |
| Free Design          |                                                                                     |                         |