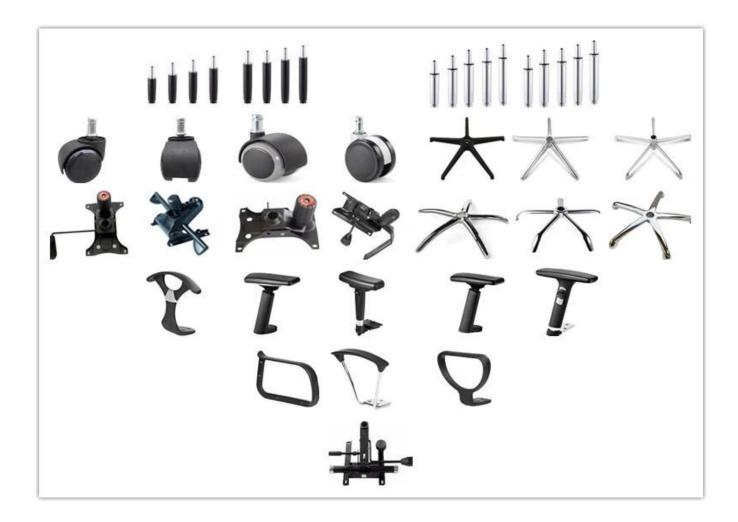

Total Height                                              | 97      |
|              | Seat Width                                                | 50      |
|              | Seat Depth                                                | 50      |
|              | Seat Height                                               | 45      |
|              | Arm Width                                                 | 4.5     |
| Package      | 4pcs/ctn                                                  |         |
| CBM          | 0.11/pc                                                   |         |
| Loading      | 20GP                                                      | 40HQ    |
| Qty/pcs      | 260-280                                                   | 710-730 |

------- PARTS REFERENCE •------



WORKSHOP



# **PRODUCTION PROCESS**

Professional office furniture manufacturer which specialized in the design



- ENGINEERING CASE -=



## **ENGINEERING CASE**

Professional office furniture manufacturer which specialized in the design



### **OUR PHOTOS**

# **CUSTOMER PHOTOS**

Professional office furniture manufacturer which specialized in the design







# CERTIFICATE

Professional office furniture manufacturer which specialized in the design





SHIPPING

0

A. Depends on your qty and requirement of order ,

15-25 work days for 1\*40HQ container, 15-35 days for 2\*40HQ and so on.....

 $\ensuremath{\mathsf{B}}.$  EX works, FOB shenzhen, CIF, C&F ,LC and so on ,

delivery terms discuss with salesman.

### **OUR SERVICE**

a \_\_\_\_\_

A. Own complete supply chain.

- B. 100