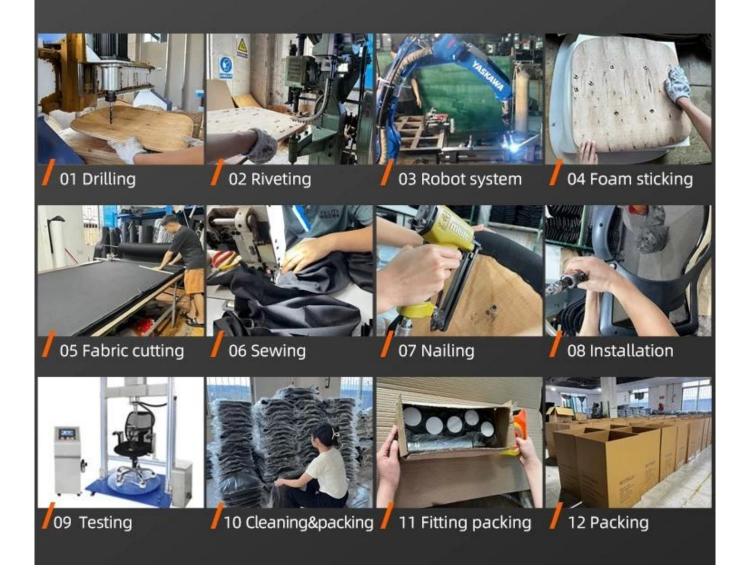

|         |
| Size/cm      | Total Width                          | 57      |
|              | Total Depth                          | 62      |
|              | Total Height                         | 110-117 |
|              | Seat Width                           | 47      |
|              | Seat Depth                           | 50      |
|              | Seat Height                          | 42-49   |
|              | Arm Width                            | 5       |
| Package      | 3 pcs/ctn                            |         |
| CBM          | 0.11/pc                              | _       |
| Loading      | 20GP                                 | 40HQ    |
| Qty/pcs      | 220-240                              | 620-640 |



WORKSHOP





# **PRODUCTION PROCESS**



## TEGITA 特吉边家具



# **ENGINEERING CASE**













## **OUR PHOTOS**

## **CUSTOMER PHOTOS**









## CERTIFICATE

















A. Depends on your qty and requirement of order,

15-25 work days for 1\*40HQ container, 15-35 days for 2\*40HQ and so on.....

B. EX works, FOB shenzhen, CIF, C&F, LC and so on,

delivery terms discuss with salesman.



- A. Own complete supply chain.
- B. 100% quality guaranteed.
- C. Reasonable price.
- D. Products are in various style.
- E. Good performance for delivery.
- F. Adequate inventory(components).

Best after-sale service:If it appear any quality complaints and disputes,we will establish of

product information feedback system, establish service files, responsible for the  ${\bf qu}$  ality of

the accident identified and deal with our cl