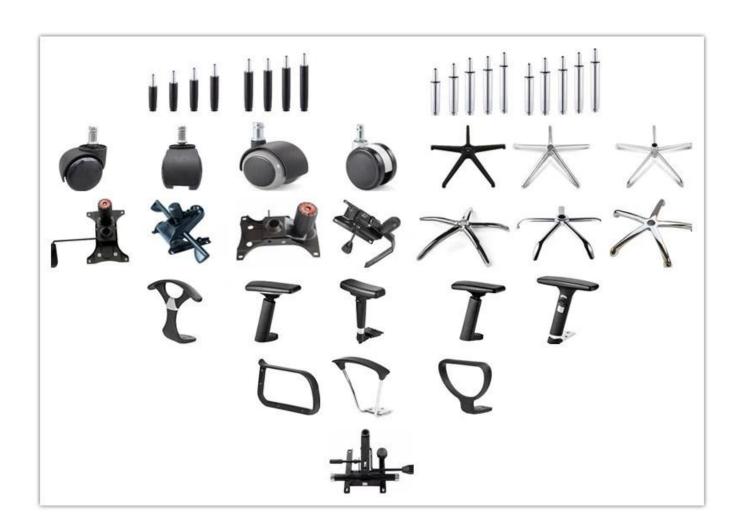

# Attractive Price Home Office Furniture High Back Modern Swivel Chair

| ITEM         | DESCRIPTION                          |         |
|--------------|--------------------------------------|---------|
| Upholstery   | Mesh back & Elastic fabric           |         |
| PP structure | PP with glassfibre                   |         |
| Castor       | Dia 50mm nylon castor                |         |
| Gaslift      | 85mm black gaslift.(Class 2)         |         |
| Mechanism    | 2.0mm tilt tension in situ mechanism |         |
| Foam         | 35kgs original foam(5cm)             |         |
| Plywood      | ±12mm plywood seat                   |         |
| Armrest      | PP with fibre glass armrest          |         |
| Lumbar       | Fixed                                |         |
| support      |                                      |         |
| Base         | 310mm nylon pp foot                  |         |
| Headrest     | Adjustable                           |         |
| Seat cover   | *                                    |         |
| Size/cm      | Total Width                          | 57      |
|              | Total Depth                          | 62      |
|              | Total Height                         | 110-117 |
|              | Seat Width                           | 47      |
|              | Seat Depth                           | 50      |
|              | Seat Height                          | 42-49   |
|              | Arm Width                            | 5       |
| Package      | 3 pcs/ctn                            |         |
| CBM          | 0.11/pc                              | _       |
| Loading      | 20GP                                 | 40HQ    |
| Qty/pcs      | 220-240                              | 620-640 |