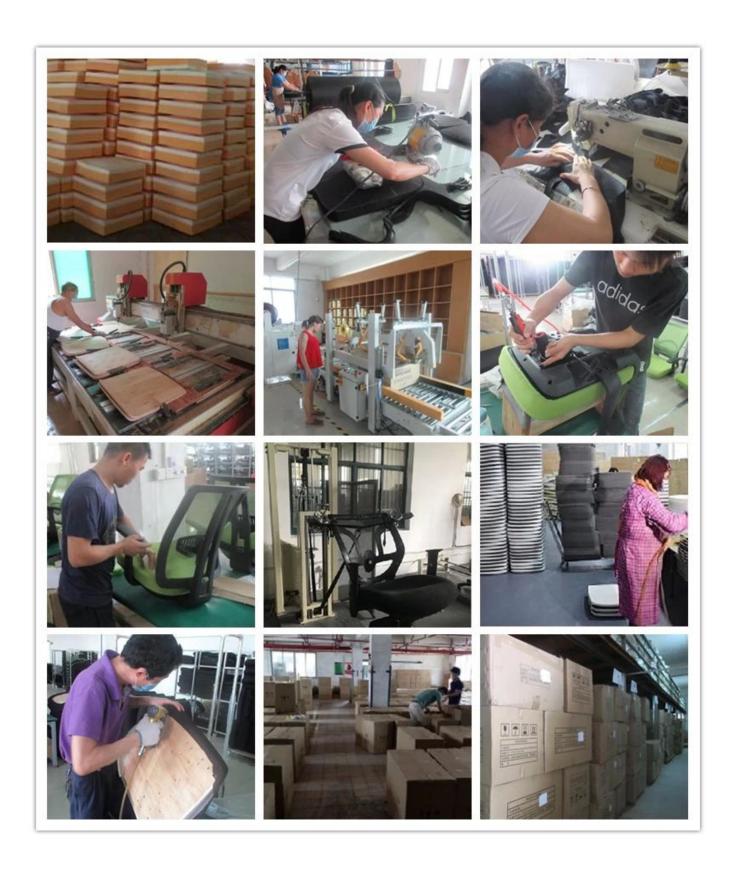

th                             | 63   |
|                    | Total Height                            | 94   |
|                    | Seat Width                              | 48   |
|                    | Seat Depth                              | 46   |
|                    | Seat Height                             | 42   |
|                    | Back Height                             | 55   |
|                    | Arm Width                               | 5    |
| Package            | 3 pcs/ctn                               |      |
| СВМ                | 0.07/pc                                 |      |
| Loading<br>Qty/pcs | 20GP                                    | 40HQ |
|                    | 375                                     | 945  |

#### PRODUCT INTRODUCTION



WORKSHOP







## CERTIFICATE



### SHIPPING

- A. Depends on your qty and requirement of order,
- 15-25 work days for 1\*40HQ container, 15-35 days for 2\*40HQ and so on......
- B. EX works, FOB shenzhen, CIF, C&F, LC and so on, delivery terms discuss with salesman.

#### **OUR SERVICE**

- A. Own complete supply chain.
- B. 100% quality guaranteed.
- C. Reasonable price.
- D. Products are in various style.
- E. Good performance for delivery.
- F. Adequate inventory(components).

Best after-sale service: If it appear any quality complaints and disputes, we will establish of product information feedback system, establish service files, responsible for the quality of the accident identified and deal with our client.

FAQ

#### Q1:Can we have your sample?

A:Sure.Sample are available for each model.