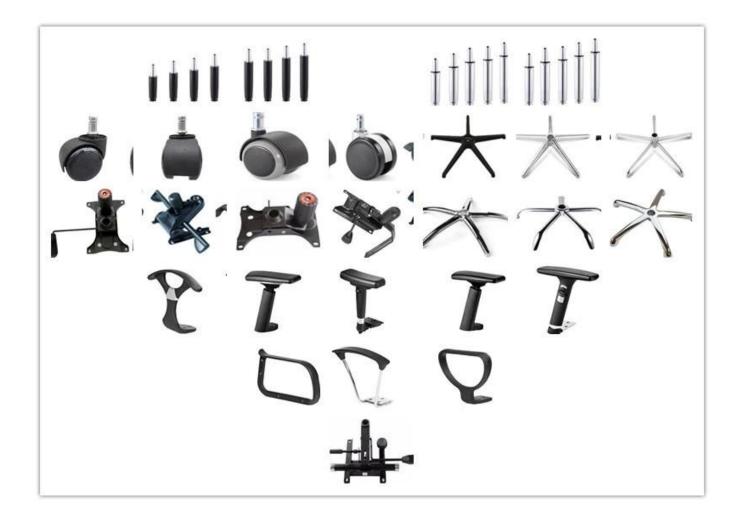

## 

| ITEM               | DESCRIPTION                             |      |
|--------------------|-----------------------------------------|------|
| Upholstery         | Mesh back & Elastic fabric of seat      |      |
| PP structure       | PP with glassfibre(BIFMA standard)      |      |
| Castor             | *                                       |      |
| Gaslift            | *                                       |      |
| Mechanism          | *                                       |      |
| Foam               | 45kgs original foam(5cm)                |      |
| Plywood            | 12mm plywood seat                       |      |
| Armrest            | PP with glassfibre,capacity 90kg(BIFMA) |      |
| Lumbar<br>support  | *                                       |      |
| Base               | 25*25*2.0mm metal paint                 |      |
| Headrest           | *                                       |      |
| Seat cover         | *                                       |      |
| Size/cm            | Total Width                             | 56   |
|                    | Total Depth                             | 63   |
|                    | Total Height                            | 94   |
|                    | Seat Width                              | 48   |
|                    | Seat Depth                              | 46   |
|                    | Seat Height                             | 42   |
|                    | Back Height                             | 55   |
|                    | Arm Width                               | 5    |
| Package            | 3 pcs/ctn                               |      |
| СВМ                | 0.07/pc                                 |      |
| Loading<br>Qty/pcs | 20GP                                    | 40HQ |
|                    | 375                                     | 945  |