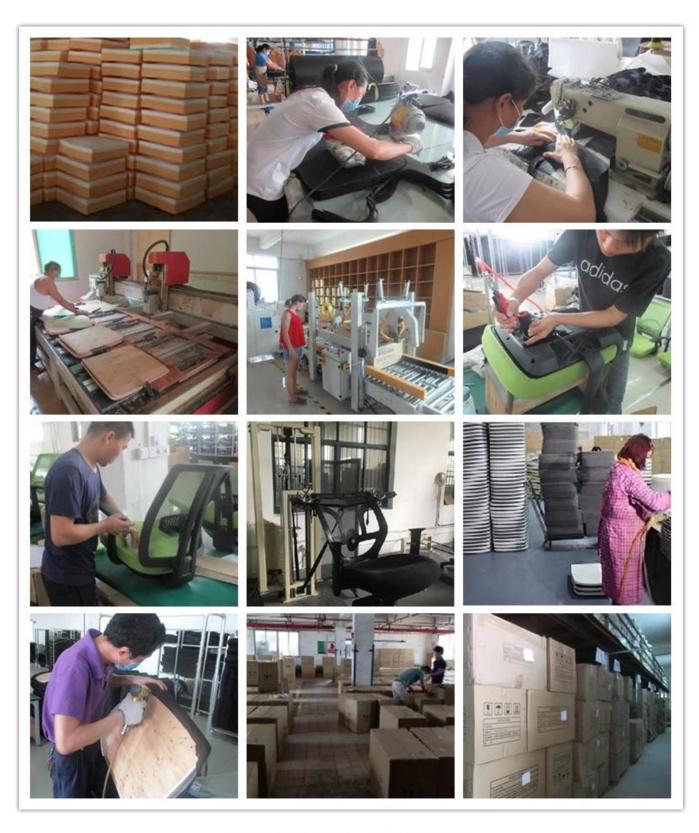

| 59      |
|                 | Total Depth                        | 61      |
|                 | Total Height                       | 87-94   |
|                 | Seat Width                         | 48      |
|                 | Seat Depth                         | 46      |
|                 | Seat Height                        | 42-49   |
|                 | Back Height                        | 55      |
|                 | Arm Width                          | 5       |
| Package         | 3 pcs/ctn                          |         |
| CBM             | 0.07/pc                            |         |
| Loading Qty/pcs | 20GP                               | 40HQ    |
|                 | 350-400                            | 850-900 |

PARTS REFERENCE •



WORKSHOP





**OUR PHOTOS** 



CERTIFICATE



## SHIPPING

- A. Depends on your qty and requirement of order,
- 15-25 work days for 1\*40HQ container, 15-35 days for 2\*40HQ and so on.....
- B. EX works, FOB shenzhen, CIF, C&F, LC and so on, delivery terms discuss with salesman.

- A. Own complete supply chain.
- B. 100% quality guaranteed.
- C. Reasonable price.
- D. Products are in various style.
- E. Good performance for delivery.
- F. Adequate inventory(components).

Best after-sale service: If it appear any quality complaints and disputes, we will establish of product information feedback system, establish service files, responsible for the quality of the accident identified and deal with our client.

### FAQ

#### Q1:Can we have your sample?

A:Sure.Sample are available for each model.They c