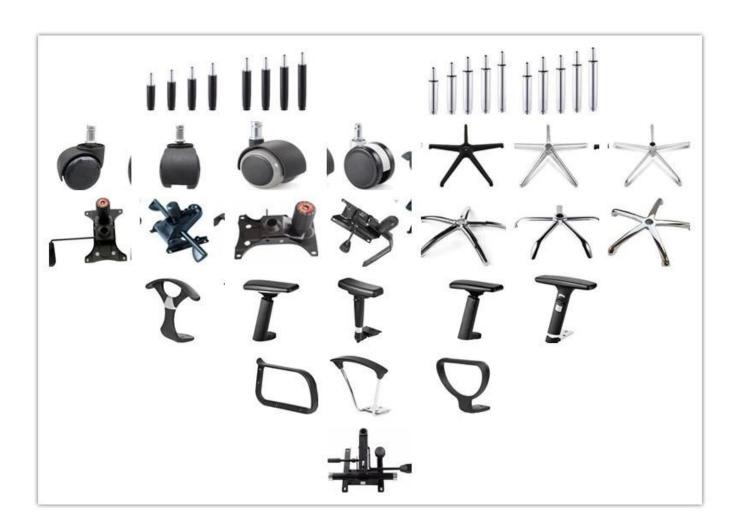

l Width                        | 59      |
|                 | Total Depth                        | 61      |
|                 | Total Height                       | 87-94   |
|                 | Seat Width                         | 48      |
|                 | Seat Depth                         | 46      |
|                 | Seat Height                        | 42-49   |
|                 | Back Height                        | 55      |
|                 | Arm Width                          | 5       |
| Package         | 3 pcs/ctn                          |         |
| CBM             | 0.07/pc                            |         |
| Loading Qty/pcs | 20GP                               | 40HQ    |
|                 | 350-400                            | 850-900 |

PARTS REFERENCE •



WORKSHOP





**OUR PHOTOS** 



CERTIFICATE



## SHIPPING

- A. Depends on your qty and requirement of order,
- 15-25 work days for 1\*40HQ container, 15-35 days for 2\*40HQ and so on.....
- B. EX works, FOB shenzhen, CIF, C&F, LC and so on, delivery terms discuss with salesman.

- A. Own complete supply chain.
- B. 100% quality guaranteed.
- C. Reasonable price.
- D. Products are in various style.
- E. Good performance for delivery.
- F. Adequate inventory(components).

Best after-sale service: If it appear any quality complaints and disputes, we will establish of product information feedback system, establish service files, responsible for the quality of the accident identified and deal with our client.

### FAQ

#### Q1:Can we have your sample?

A:Sure.Sample are available for each