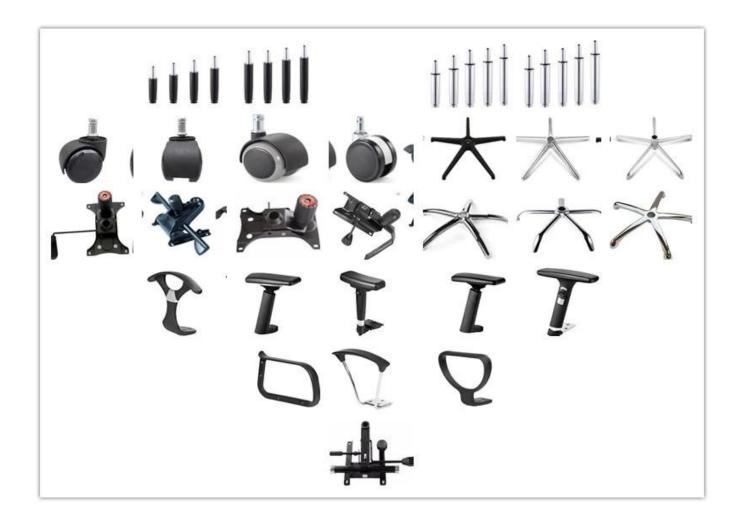

58    |
|                 | Total Depth                             | 61    |
|                 | Total Height                            | 92-99 |
|                 | Seat Width                              | 48    |
|                 | Seat Depth                              | 48    |
|                 | Seat Height                             | 39-46 |
|                 | Back Height                             | 56    |
|                 | Arm Width                               | 6     |
| Package         | 2 pcs/ctn                               |       |
| СВМ             | 0.085 /pc                               |       |
| Loading Qty/pcs | 20GP                                    | 40HQ  |
|                 | 350                                     | 850   |

### PARTS REFERENCE



WORKSHOP







# CERTIFICATE



## SHIPPING

- A. Depends on your qty and requirement of order,
- 15-25 work days for 1\*40HQ container, 15-35 days for 2\*40HQ and so on......
- B. EX works, FOB shenzhen, CIF, C&F, LC and so on, delivery terms discuss with salesman.

### **OUR SERVICE**

- A. Own complete supply chain.
- B. 100% quality guaranteed.
- C. Reasonable price.
- D. Products are in various style.
- E. Good performance for delivery.
- F. Adequate inventory(components).

Best after-sale service: If it appear any quality complaints and disputes, we will establish of product information feedback system, establish service files, responsible for the quality of the accident identified and deal with our client.

FAQ

#### Q1:Can we have your sample?

A:Sure.Sample are available for ea