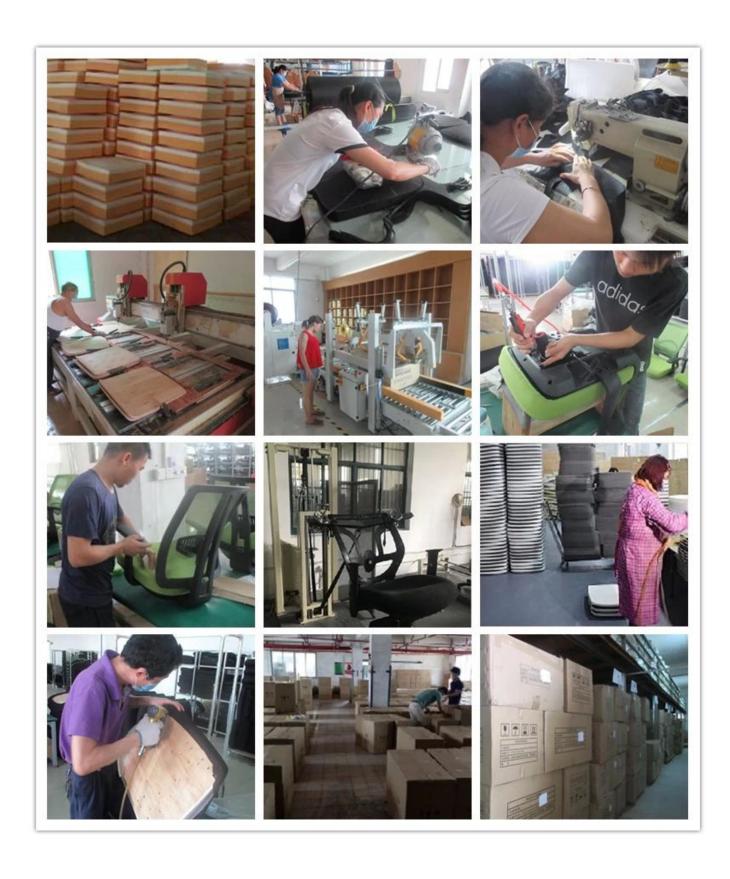

| Total Depth                             | 61    |
|                 | Total Height                            | 92-99 |
|                 | Seat Width                              | 48    |
|                 | Seat Depth                              | 48    |
|                 | Seat Height                             | 39-46 |
|                 | Back Height                             | 56    |
|                 | Arm Width                               | 6     |
| Package         | 2 pcs/ctn                               |       |
| СВМ             | 0.085 /pc                               |       |
| Loading Qty/pcs | 20GP                                    | 40HQ  |
|                 | 350                                     | 850   |

### PARTS REFERENCE



WORKSHOP







# CERTIFICATE



## SHIPPING

- A. Depends on your qty and requirement of order,
- 15-25 work days for 1\*40HQ container, 15-35 days for 2\*40HQ and so on......
- B. EX works, FOB shenzhen, CIF, C&F, LC and so on, delivery terms discuss with salesman.

### **OUR SERVICE**

- A. Own complete supply chain.
- B. 100% quality guaranteed.
- C. Reasonable price.
- D. Products are in various style.
- E. Good performance for delivery.
- F. Adequate inventory(components).

Best after-sale service: If it appear any quality complaints and disputes, we will establish of product information feedback system, establish service files, responsible for the quality of the accident identified and deal with our client.

FAQ

#### Q1:Can we have your sample?

A:Sure.Sample are available for each model.The