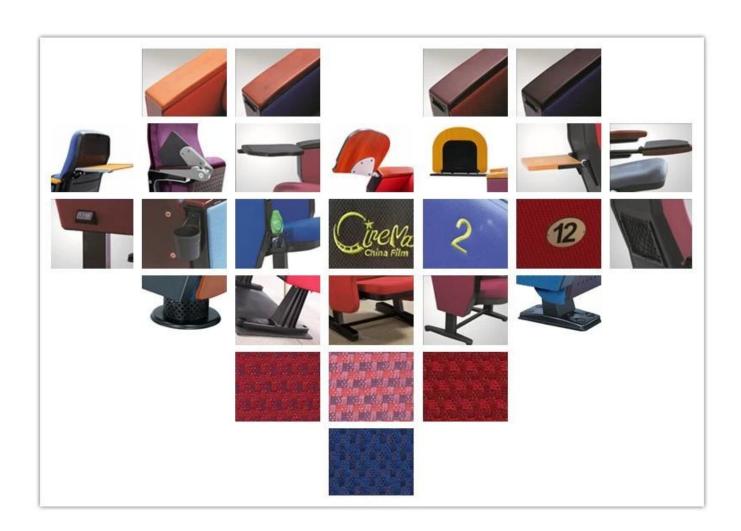

# 

| ITEM                 | DESCRIPTION                                                                         |                 |
|----------------------|-------------------------------------------------------------------------------------|-----------------|
| Upholstery           | 100% Acrylic ,100% Polyester and so on High quality fabric                          |                 |
| Plywood<br>structure | 15mm plywood                                                                        |                 |
| Foam                 | Molded foam.Density 55-60kgs/M <sup>3</sup> of seat,50-55kgs/M <sup>3</sup> of back |                 |
| Foot                 | 2.0mm steel after precise pressing and welding                                      |                 |
| Armrest top          | Imported timber externally applied with polyester coating                           |                 |
| Leg panel            | MDF with fabric                                                                     |                 |
| Writing table        | Aluminium connector+Aluminium frame+2.0mm metal plate+18mm MDF                      |                 |
| CBM                  | 0.155/seat                                                                          |                 |
| Loading Qty/Seat     | 20GP                                                                                | 40HQ            |
|                      | 180                                                                                 | 420             |
| Package              | KD                                                                                  |                 |
| Size/mm              | MIN.100<br>850                                                                      | 00 MIN.1000 770 |
| Free Design          |                                                                                     |                 |