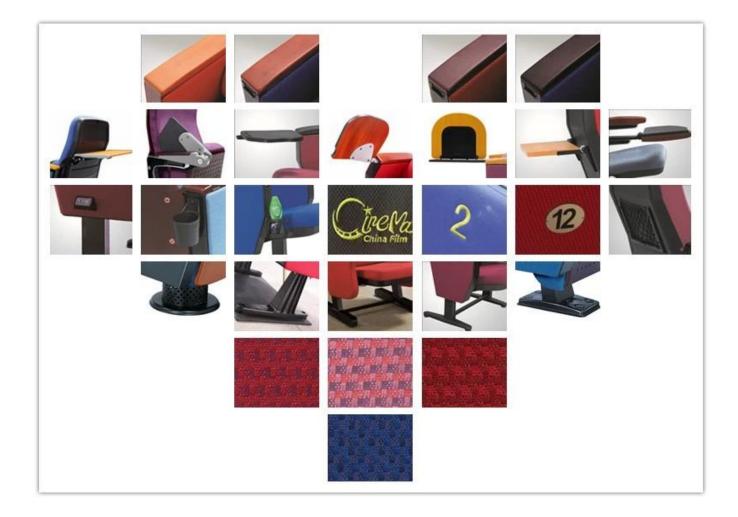

## PRODUCT INTRODUCTION •

| ITEM                 | DESCRIPTION                                                                         |              |
|----------------------|-------------------------------------------------------------------------------------|--------------|
| Upholstery           | 100% Acrylic ,100% Polyester and so on High quality fabric                          |              |
| Plywood<br>structure | 15mm plywood                                                                        |              |
| Foam                 | Molded foam.Density 55-60kgs/M <sup>3</sup> of seat,50-55kgs/M <sup>3</sup> of back |              |
| Foot                 | 2.0mm steel after precise pressing and welding                                      |              |
| Armrest top          | Imported timber externally applied with polyester coating                           |              |
| Leg panel            | MDF with fabric                                                                     |              |
| Writing table        | Aluminium connector+Aluminium frame+2.0mm metal plate+18mm<br>MDF                   |              |
| CBM                  | 0.155/seat                                                                          |              |
| Loading Qty/Seat     | 20GP                                                                                | 40HQ         |
|                      | 180                                                                                 | 420          |
| Package              | KD                                                                                  |              |
| Size/mm              |                                                                                     | MIN.1000 770 |
| Free Design          |                                                                                     |              |