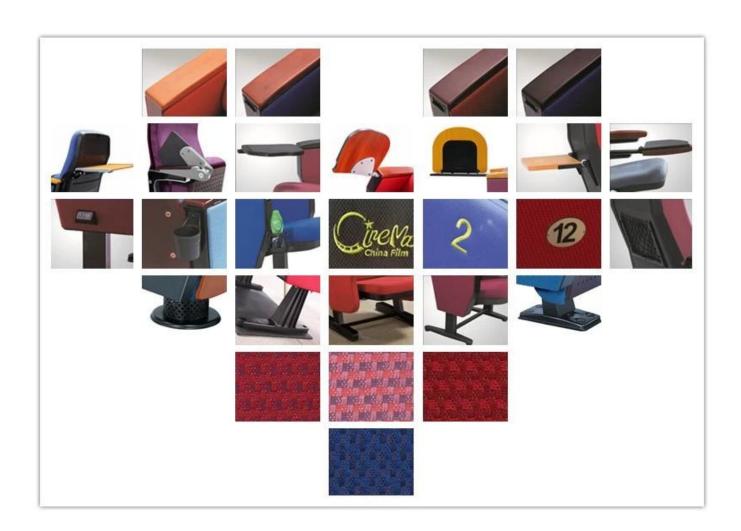

## 

| ITEM              | DESCRIPTION                                                                         |                         |
|-------------------|-------------------------------------------------------------------------------------|-------------------------|
| Upholstery        | 100% Acrylic ,100% Polyester and so on High quality fabric                          |                         |
| Plywood structure | 15mm plywood                                                                        |                         |
| Foam              | Molded foam.Density 55-60kgs/M <sup>3</sup> of seat,50-55kgs/M <sup>3</sup> of back |                         |
| Foot              | 2.0mm steel after precise pressing and welding                                      |                         |
| Armrest top       | Imported timber externally applied with polyester coating                           |                         |
| Leg panel         | MDF with fabric                                                                     |                         |
| Writing table     | Aluminium connector+Aluminium frame+2.0mm metal plate+18mm MDF                      |                         |
| CBM               | 0.155/seat                                                                          |                         |
| Loading Qty/Seat  | 20GP                                                                                | 40HQ                    |
|                   | 180                                                                                 | 420                     |
| Package           | KD                                                                                  |                         |
| Size/mm           | MIN.1000<br>850                                                                     | MIN.1000 770 625 450 98 |
| Free Design       |                                                                                     |                         |