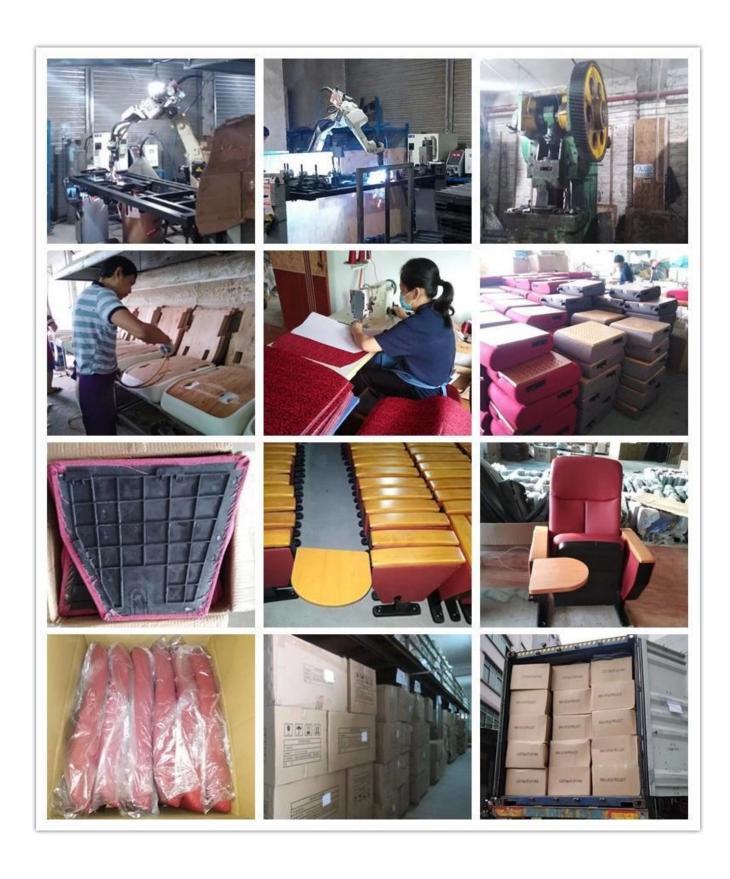

|              |
| Writing table        | Aluminium connector+Aluminium frame+2.0mm metal plate+18mm MDF |              |
| CBM                  | 0.155/seat                                                     |              |
| Loading Qty/Seat     | 20GP                                                           | 40HQ         |
|                      | 180                                                            | 420          |
| Package              | KD                                                             |              |
| Size/mm              | MIN.100<br>850                                                 | MIN.1000 770 |
| Free Design          |                                                                |              |



WORKSHOP







## CERTIFICATE



### SHIPPING

- A. Depends on your qty and requirement of order,
- 15-25 work days for  $1\mbox{*}40\mbox{HQ}$  container, 15-35 days for  $2\mbox{*}40\mbox{HQ}$  and so on.....
- B. EX works, FOB shenzhen, CIF, C&F, LC and so on, delivery terms discuss with salesman.

- A. Own complete supply chain.
- B. 100% quality guaranteed.
- C. Reasonable price.
- D. Products are in various style.
- E. Good performance for delivery.
- F. Adequate inventory(components).

Best after-sale service: If it appear any quality complaints and disputes, we will establish of product information feedback system, establish service files, responsible for the quality of the accident identified and deal with our client.

#### FAQ

#### Q1:Can we have your sample?

A:Sure.Sample are available