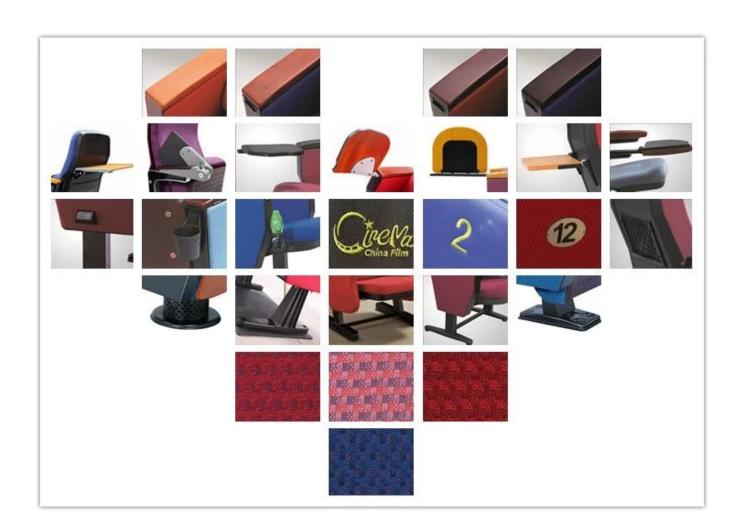

# 

| ITEM                 | DESCRIPTION                                                    |              |
|----------------------|----------------------------------------------------------------|--------------|
| Upholstery           | 100% Acrylic ,100% Polyester and so on High quality fabric     |              |
| Plywood<br>structure | 15mm plywood                                                   |              |
| Foam                 | Molded foam.Density 55-60kgs/M³ of seat,50-55kgs/M³ of back    |              |
| Foot                 | 2.0mm steel after precise pressing and welding                 |              |
| Armrest top          | Imported timber externally applied with polyester coating      |              |
| Leg panel            | MDF with fabric                                                |              |
| Writing table        | Aluminium connector+Aluminium frame+2.0mm metal plate+18mm MDF |              |
| CBM                  | 0.155/seat                                                     |              |
| Loading Qty/Seat     | 20GP                                                           | 40HQ         |
|                      | 180                                                            | 420          |
| Package              | KD                                                             |              |
| Size/mm              | MIN.100<br>850                                                 | MIN.1000 770 |
| Free Design          |                                                                |              |