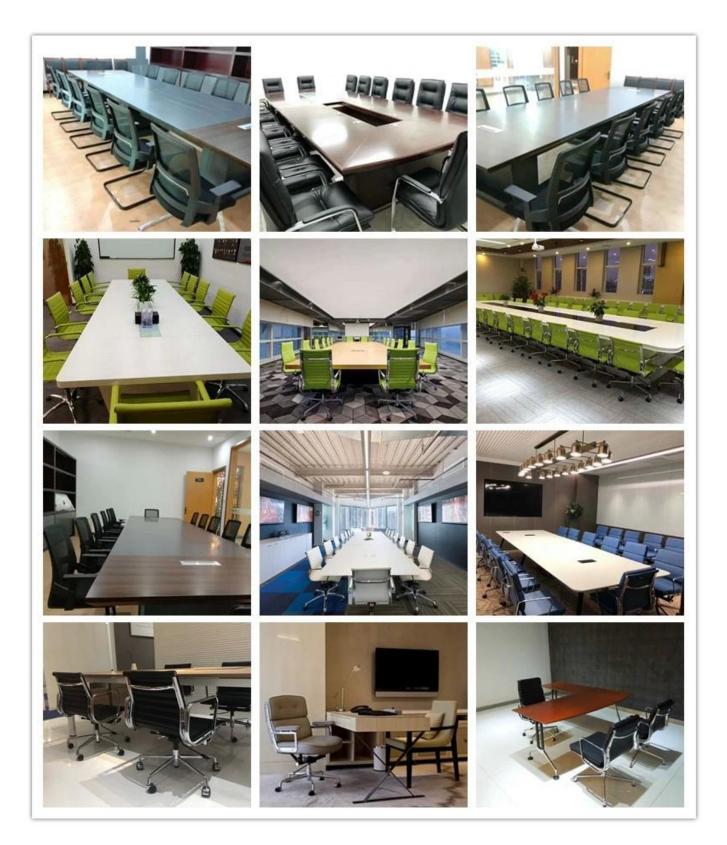

| 68      |
|                 | Total Height                                     | 121-128 |
|                 | Seat Width                                       | 48      |
|                 | Seat Depth                                       | 43      |
|                 | Seat Height                                      | 47-54   |
|                 | Arm Width                                        | 5       |
| Package         | 1pcs/2ctn                                        |         |
| СВМ             | 0.3/pc                                           |         |
| Loading Qty/pcs | 20GP                                             | 40HQ    |
|                 | 120-140                                          | 300-330 |



WORKSHOP



ENGINEERING CASE



#### **OUR PHOTOS**



#### CERTIFICATE

6 -

- @



#### SHIPPING

A. Depends on your qty and requirement of order ,

15-25 work days for 1\*40HQ container, 15-35 days for 2\*40HQ and so on.....

B. EX works, FOB shenzhen, CIF, C&F ,LC and so on ,

delivery terms discuss with salesman.

### OUR SERVICE

A. Own complete supply chain.

B. 100% quality guaranteed.

C. Reasonable price.

D. Products are in various style.

E. Good performance for delivery.

F. Adequate inventory(components).

Best after-sale service: If it appear any quality complaints and disputes, we will establish of product information feedback system, establish service files, responsible for the quality of the accident identified and deal with our client .

FAO

0

0

**Q1:Can we have your sample?** A:Sure.Sample are av