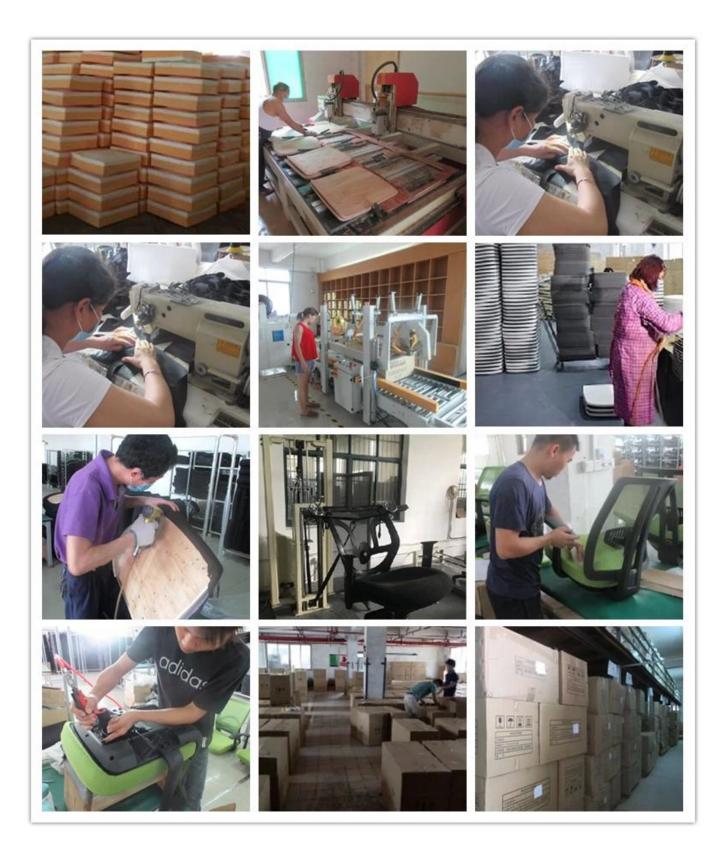

al Depth                                      | 68      |
|                 | Total Height                                     | 121-128 |
|                 | Seat Width                                       | 48      |
|                 | Seat Depth                                       | 43      |
|                 | Seat Height                                      | 47-54   |
|                 | Arm Width                                        | 5       |
| Package         | 1pcs/2ctn                                        |         |
| СВМ             | 0.3/pc                                           |         |
| Loading Qty/pcs | 20GP                                             | 40HQ    |
|                 | 120-140                                          | 300-330 |



WORKSHOP



ENGINEERING CASE



#### **OUR PHOTOS**



#### CERTIFICATE

6 -

- @



#### SHIPPING

A. Depends on your qty and requirement of order ,

15-25 work days for 1\*40HQ container, 15-35 days for 2\*40HQ and so on.....

B. EX works, FOB shenzhen, CIF, C&F ,LC and so on ,

delivery terms discuss with salesman.

### OUR SERVICE

A. Own complete supply chain.

B. 100% quality guaranteed.

C. Reasonable price.

D. Products are in various style.

E. Good performance for delivery.

F. Adequate inventory(components).

Best after-sale service: If it appear any quality complaints and disputes, we will establish of product information feedback system, establish service files, responsible for the quality of the accident identified and deal with our client .

FAO

0

0

**Q1:Can we have your sample?**