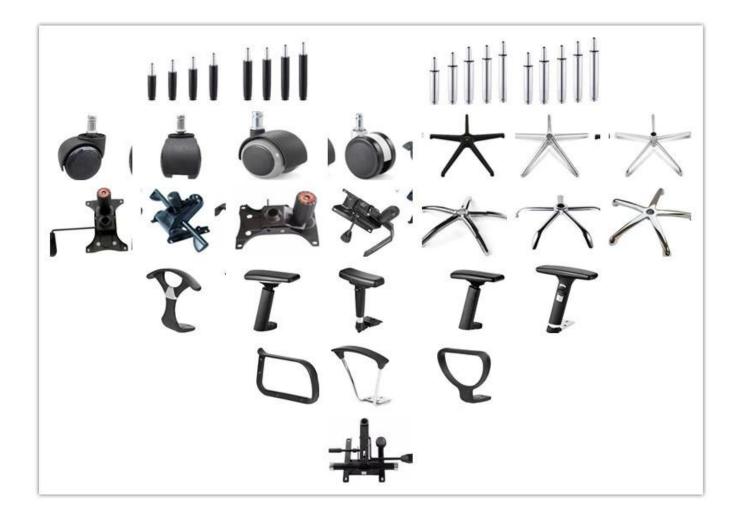

# <u>Aluminum Armrest Leather Chair Chinese</u> <u>Wholesaler</u>

| ITEM            | DESCRIPTION                                      |         |
|-----------------|--------------------------------------------------|---------|
| Upholstery      | High quality Pu and pvc cushion                  |         |
| Castor          | Nylon and chrome castor                          |         |
| Gaslift         | YVU Class 4 chrome gaslift                       |         |
| Mechanism       | Level 4 multifunction with safety lock mechanism |         |
| Foam            | High density original foam                       |         |
| Plywood         | Plywood seat & back                              |         |
| Armrest         | Aluminium with PU cover armrest                  |         |
| Lumbar support  | *                                                |         |
| Base            | 350mm aluminium base                             |         |
| Headrest        | Yes                                              |         |
| Footrest        | *                                                |         |
| Size/cm         | Total Width                                      | 64      |
|                 | Total Depth                                      | 68      |
|                 | Total Height                                     | 121-128 |
|                 | Seat Width                                       | 48      |
|                 | Seat Depth                                       | 43      |
|                 | Seat Height                                      | 47-54   |
|                 | Arm Width                                        | 5       |
| Package         | 1pcs/2ctn                                        |         |
| СВМ             | 0.3/pc                                           |         |
| Loading Qty/pcs | 20GP                                             | 40HQ    |
|                 | 120-140                                          | 300-330 |